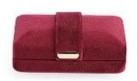

luxury jewelry box microfiber jewelry packaging box ring earring bracel et bangle pillow box

Small quantity jewelry display tray metal frame to serve different jewel s.

Ready stocks, can be shipped out in short time to catch clients' timefr ame.

EA02601

EA02602

EA02603

EA02604

| 型号      | L cm | W cm | H cm | Wg |
|---------|------|------|------|----|
| EA02601 | 8.5  | 5.5  | 3.5  | 78 |
| EA02601 | 8.5  | 5.5  | 3.5  | 74 |
| EA02602 | 8.5  | 5.5  | 3.5  | 78 |
| EA02602 | 8.5  | 5.5  | 3.5  | 74 |
| EA02603 | 8.5  | 5.5  | 3.5  | 78 |
| EA02603 | 8.5  | 5.5  | 3.5  | 74 |
| EA02604 | 8.5  | 5.5  | 3.5  | 78 |
| EA02604 | 8.5  | 5.5  | 3.5  | 74 |