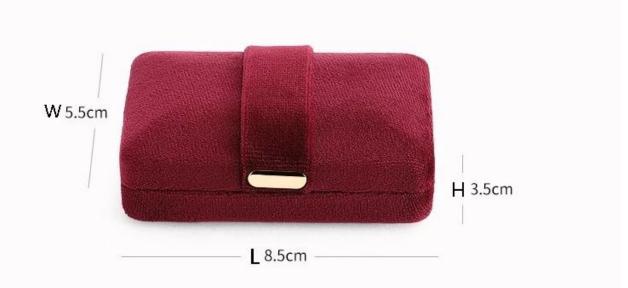

luxury jewelry box microfiber jewelry packaging box ring earring bracel et bangle pillow box

Small quantity jewelry display tray metal frame to serve different jewel s.

Ready stocks, can be shipped out in short time to catch clients' timefr ame.

EA02601

EA02602

EA02603

EA02604

| 型号      | L cm | W cm | H cm | Wg |
|---------|------|------|------|----|
| EA02601 | 8.5  | 5.5  | 3.5  | 78 |
| EA02601 | 8.5  | 5.5  | 3.5  | 74 |
| EA02602 | 8.5  | 5.5  | 3.5  | 78 |
| EA02602 | 8.5  | 5.5  | 3.5  | 74 |
| EA02603 | 8.5  | 5.5  | 3.5  | 78 |
| EA02603 | 8.5  | 5.5  | 3.5  | 74 |
| EA02604 | 8.5  | 5.5  | 3.5  | 78 |
| EA02604 | 8.5  | 5.5  | 3.5  | 74 |