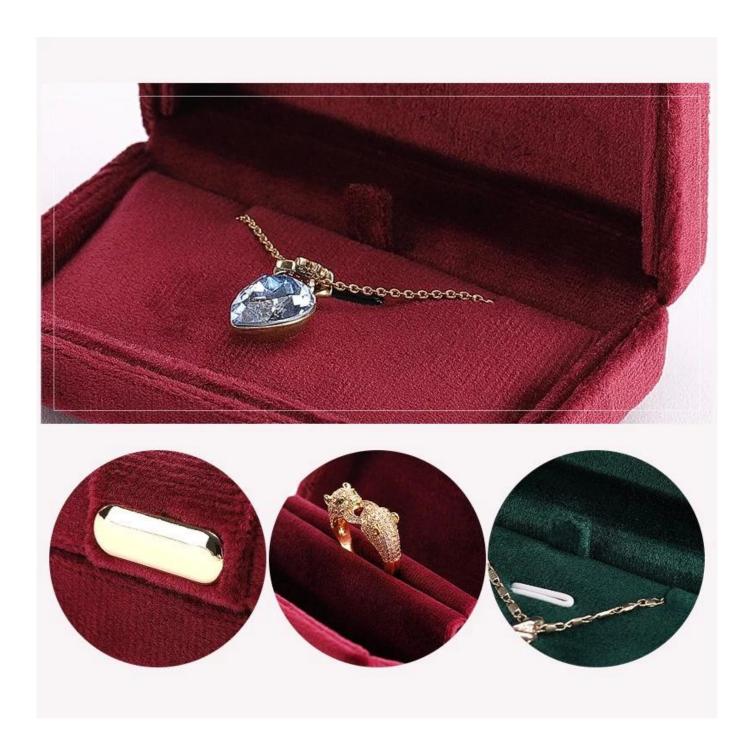

luxury jewelry box microfiber jewelry packaging box ring earring bracel et bangle pillow box

Small quantity jewelry display tray metal frame to serve different jewel s.

Ready stocks, can be shipped out in short time to catch clients' timefr ame.