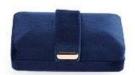

luxury jewelry box microfiber jewelry packaging box ring earring bracel et bangle pillow box

Small quantity jewelry display tray metal frame to serve different jewel s.

Ready stocks, can be shipped out in short time to catch clients' timefr ame.

EA02601

EA02602

EA02603

EA02604

| 型号      | L cm | W cm | H cm | Wg |
|---------|------|------|------|----|
| EA02601 | 8.5  | 5.5  | 3.5  | 78 |
| EA02601 | 8.5  | 5.5  | 3.5  | 74 |
| EA02602 | 8.5  | 5.5  | 3.5  | 78 |
| EA02602 | 8.5  | 5.5  | 3.5  | 74 |
| EA02603 | 8.5  | 5.5  | 3.5  | 78 |
| EA02603 | 8.5  | 5.5  | 3.5  | 74 |
| EA02604 | 8.5  | 5.5  | 3.5  | 78 |
| EA02604 | 8.5  | 5.5  | 3.5  | 74 |