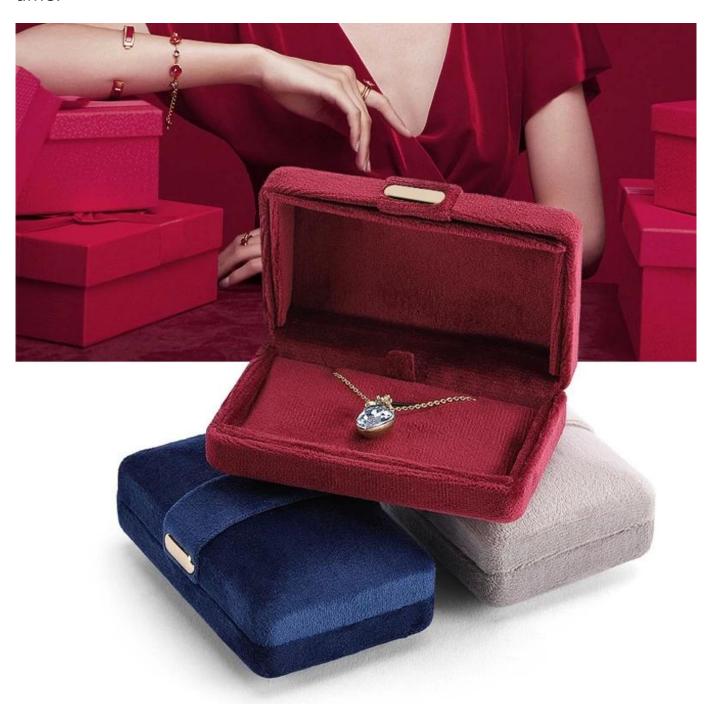

luxury jewelry box microfiber jewelry packaging box ring earring bracel et bangle pillow box

Small quantity jewelry display tray metal frame to serve different jewel s.

Ready stocks, can be shipped out in short time to catch clients' timefr ame.

EA02601

EA02602

EA02603

EA02604

| 型号      | L cm | W cm | H cm | Wg |
|---------|------|------|------|----|
| EA02601 | 8.5  | 5.5  | 3.5  | 78 |
| EA02601 | 8.5  | 5.5  | 3.5  | 74 |
| EA02602 | 8.5  | 5.5  | 3.5  | 78 |
| EA02602 | 8.5  | 5.5  | 3.5  | 74 |
| EA02603 | 8.5  | 5.5  | 3.5  | 78 |
| EA02603 | 8.5  | 5.5  | 3.5  | 74 |
| EA02604 | 8.5  | 5.5  | 3.5  | 78 |
| EA02604 | 8.5  | 5.5  | 3.5  | 74 |