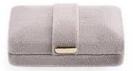

luxury jewelry box microfiber jewelry packaging box ring earring bracel et bangle pillow box

Small quantity jewelry display tray metal frame to serve different jewel s.

Ready stocks, can be shipped out in short time to catch clients' timefr ame.

EA02601

EA02602

EA02603

EA02604

| 型号      | L cm | W cm | H cm | Wg |
|---------|------|------|------|----|
| EA02601 | 8.5  | 5.5  | 3.5  | 78 |
| EA02601 | 8.5  | 5.5  | 3.5  | 74 |
| EA02602 | 8.5  | 5.5  | 3.5  | 78 |
| EA02602 | 8.5  | 5.5  | 3.5  | 74 |
| EA02603 | 8.5  | 5.5  | 3.5  | 78 |
| EA02603 | 8.5  | 5.5  | 3.5  | 74 |
| EA02604 | 8.5  | 5.5  | 3.5  | 78 |
| EA02604 | 8.5  | 5.5  | 3.5  | 74 |