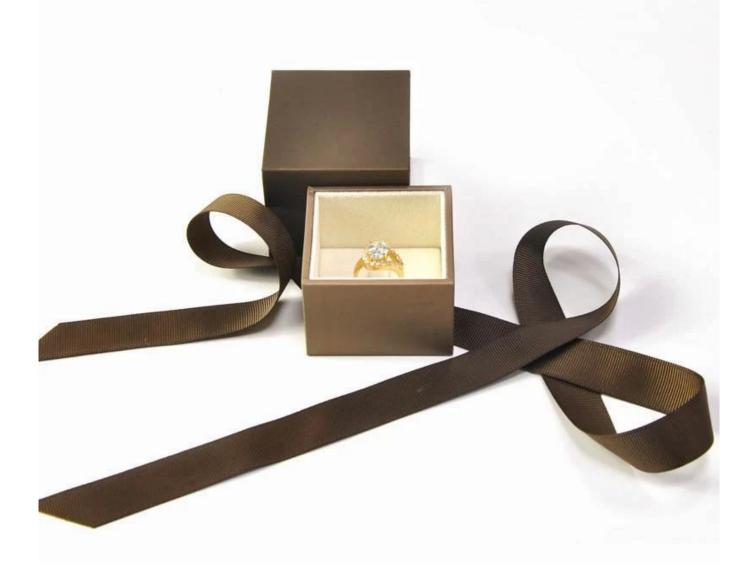

luxury finish plastic jewelry packaging box drawer design clip ring box with ribbon tie