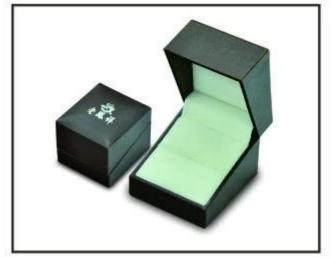

# luxury black leather jewelry display finger ring stand/finger ring holder

| Shape                       | square or customized               |
|-----------------------------|------------------------------------|
| Category:                   | jewelry Ring holder                |
| Sell ways                   | factory directly                   |
| Place of Origin             | Shenzhen,Guangdong province,China  |
| Trade Terms                 | EXW Shenzhen                       |
| Technique                   | Machine and handmade               |
| Industrial Use              | Gift&Craft                         |
| Custom Order                | acceptable                         |
| Packing                     | bubble bags(can be adjusted)       |
| <b>Production lead time</b> | 7~15 days (depend on the quantity) |
| Sample production time      | 7 days                             |
| Capacity                    | 50000pcs/month                     |
| Brand name                  | YADAO                              |
|                             |                                    |

Product show:luxury black leather jewelry display finger ring stand/finger ring holder

More Products for you reference: luxury black leather jewelry display finger ring stand/finger ring holder

# necklace stand

Jewelry pouch

Jewelry Display Stands

Jewelry Trays

<u>Jewelry Boxes</u>