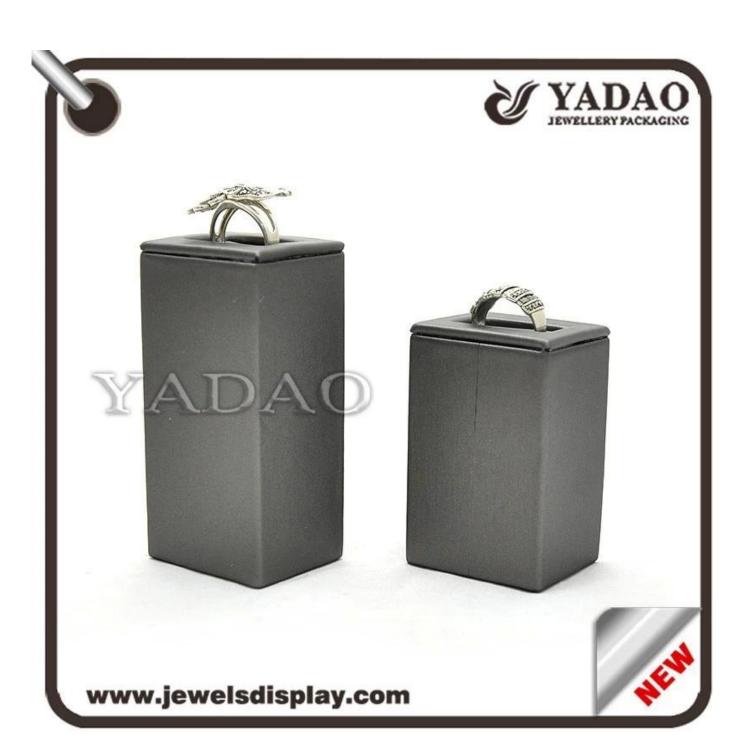

# luxury black leather jewelry display finger ring stand/finger ring holder

| Shape                       | square or customized               |
|-----------------------------|------------------------------------|
| Category:                   | jewelry Ring holder                |
| Sell ways                   | factory directly                   |
| Place of Origin             | Shenzhen,Guangdong province,China  |
| Trade Terms                 | EXW Shenzhen                       |
| Technique                   | Machine and handmade               |
| Industrial Use              | Gift&Craft                         |
| Custom Order                | acceptable                         |
| Packing                     | bubble bags(can be adjusted)       |
| <b>Production lead time</b> | 7~15 days (depend on the quantity) |
| Sample production time      | 7 days                             |
| Capacity                    | 50000pcs/month                     |
| Brand name                  | YADAO                              |
|                             |                                    |

Product show:luxury black leather jewelry display finger ring stand/finger ring holder

More Products for you reference: luxury black leather jewelry display finger ring stand/finger ring holder