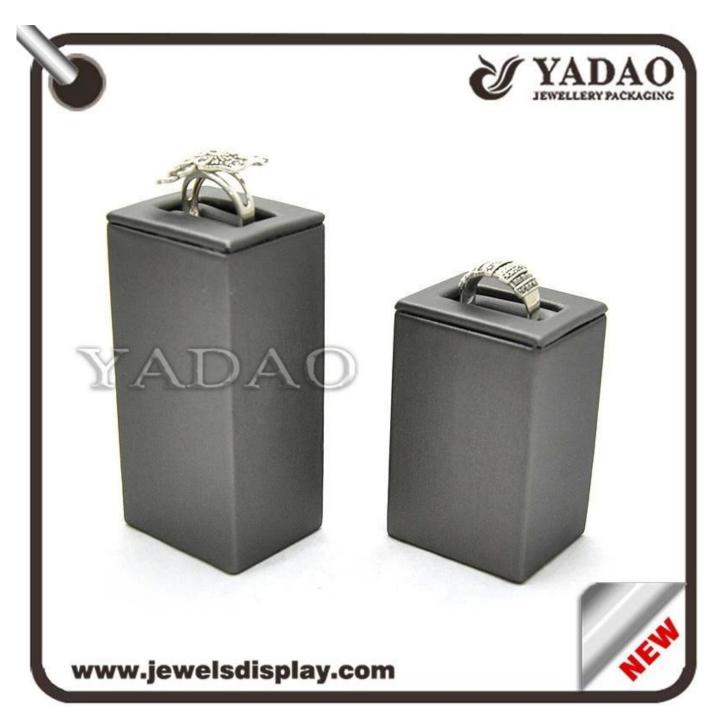

# luxury black leather jewelry display finger ring stand/finger ring holder

| Shape                       | square or customized               |
|-----------------------------|------------------------------------|
| Category:                   | jewelry Ring holder                |
| Sell ways                   | factory directly                   |
| Place of Origin             | Shenzhen,Guangdong province,China  |
| Trade Terms                 | EXW Shenzhen                       |
| Technique                   | Machine and handmade               |
| Industrial Use              | Gift&Craft                         |
| Custom Order                | acceptable                         |
| Packing                     | bubble bags(can be adjusted)       |
| <b>Production lead time</b> | 7~15 days (depend on the quantity) |
| Sample production time      | 7 days                             |
| Capacity                    | 50000pcs/month                     |
| Brand name                  | YADAO                              |
|                             |                                    |

Product show:luxury black leather jewelry display finger ring stand/finger ring holder

More Products for you reference: luxury black leather jewelry display finger ring stand/finger ring holder