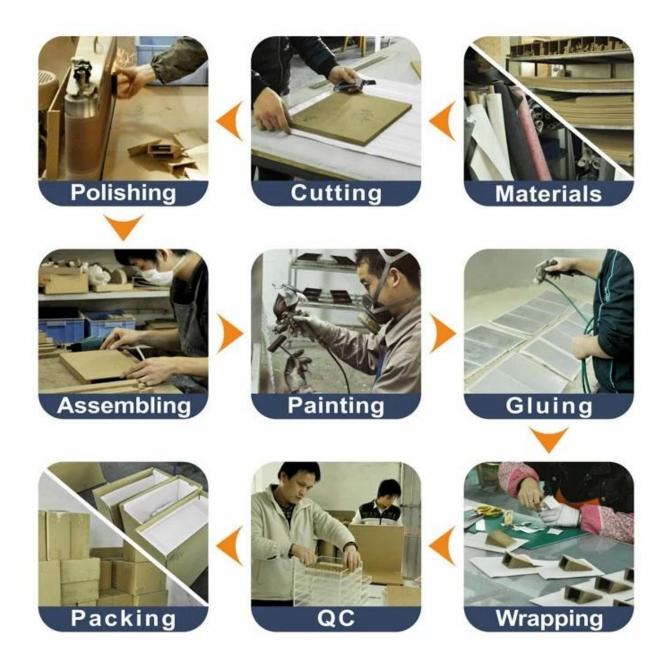

can be adjusted)       |
| <b>Production lead time</b> | 7~15 days (depend on the quantity) |
| Sample production time      | 7 days                             |
| Capacity                    | 50000pcs/month                     |
| Brand name                  | YADAO                              |
|                             |                                    |

Product show:luxury black leather jewelry display finger ring stand/finger ring holder





More Products for you reference: luxury black leather jewelry display finger ring stand/finger ring holder



# Other products you may interested in:



# Jewelry display

# necklace stand





Jewelry pouch

Jewelry Display Stands





Jewelry Trays

<u>Jewelry Boxes</u>

## 





## **Production process:**

# **Production Process**



**Packaging & Delivery**□



# **Shipping**



## **Certificates:**





## **FAQ**

### Q1. What's your product range?

- 1. Jewelry Display Stand---Earring/Necklace/Pendant/Bracelet/Bangle/Ring display holder
- 2. Jewelry Trays
- 3. Jewelry Display Sets
- 4. Jewelry Boxes---Paper Box/Plastic Box/Wooden Box/Velvet Box
- 5. Packaging---Jewelry Pouches/ Paper Gift Bags

#### Q2. Are you a direct manufacturer?

Yes. We have been specialized in jewelry displays and packaging for over 10 years since 2003.

#### Q3. Do you have stock items to sell?

No. We do customize. That means all details---size, material, color, quantity, design, logo--- will be finished follow your ideas.

#### Q4. Do you inspect the finished products?

Yes. Each step of production and finished products will be carried