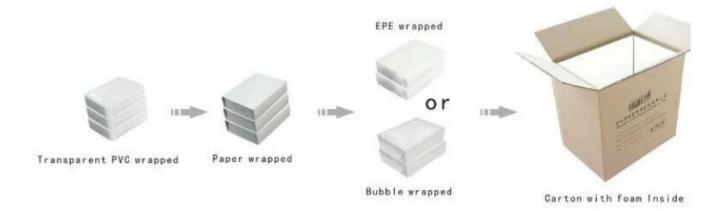

>Production lead time</b> | 7~15 days (depend on the quantity) |
| Sample production time      | 7 days                             |
| Capacity                    | 50000pcs/month                     |
| Brand name                  | YADAO                              |
|                             |                                    |

Product show:luxury black leather jewelry display finger ring stand/finger ring holder





More Products for you reference: luxury black leather jewelry display finger ring stand/finger ring holder



# Other products you may interested in:



# Jewelry display

# necklace stand





Jewelry pouch

Jewelry Display Stands





Jewelry Trays

<u>Jewelry Boxes</u>

## 





## **Production process:**

# **Production Process**



**Packaging & Delivery**□



# **Shipping**



## **Certificates:**





## **FAQ**

### Q1. What's your product range?

- 1. Jewelry Display Stand---Earring/Necklace/Pendant/Bracelet/Bangle/Ring display holder
- 2. Jewelry Trays
- 3. Jewelry Display Sets
- 4. Jewelry Boxes---Paper Box/Plastic Box/Wooden Box/Velvet Box
- 5. Packaging---Jewelry Pouches/ Paper Gift Bags

#### Q2. Are you a direct manufacturer?

Yes. We have been specialized in jewelry displays and packaging for over 10 years since 2003.

#### Q3. Do you have stock items to sell?

No. We do customize. That means all details---size, material, color, quantity, design, logo--- will be finished follow your ideas.

#### Q4. Do you inspect the finished products?

Yes. Each step of production and finished products will be carried out inspection by QC departme