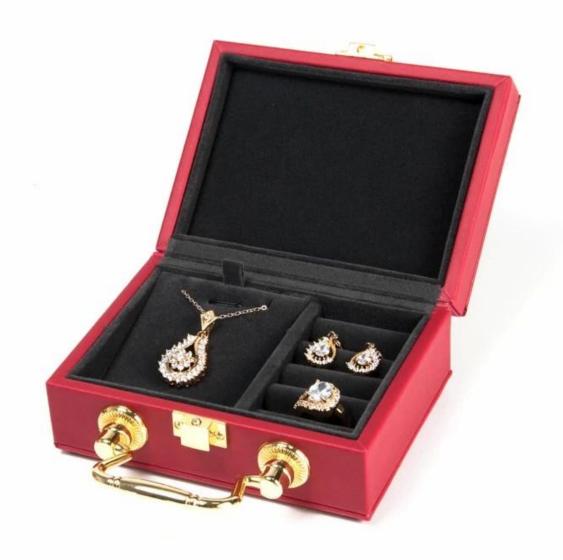

# Lockable leatherette jewelry organizer with logo

















# Other products you may interested in:



















## 





## **Production process:**

# **Production Process**



**Packaging & Delivery**□



### **Shipping**













### **Certificates:**





**Cooperation partner:** 































#### **FAQ**

### Q1. What's your product range?

- 1. Jewelry Display Stand---Earring/Necklace/Pendant/Bracelet/Bangle/Ring display holder
- 2. Jewelry Trays
- 3. Jewelry Display Sets
- 4. Jewelry Boxes---Paper Box/Plastic Box/Wooden Box/Velvet Box
- 5.Packaging---Jewelry Pouches/ Paper Gift Bags

#### Q2. Are you a direct manufacturer?

Yes. We have been specialized in jewelry displays and packaging for over 10 years since 2003.

#### Q3. Do you have stock items to sell?

No. We do customize. That means all details---size,