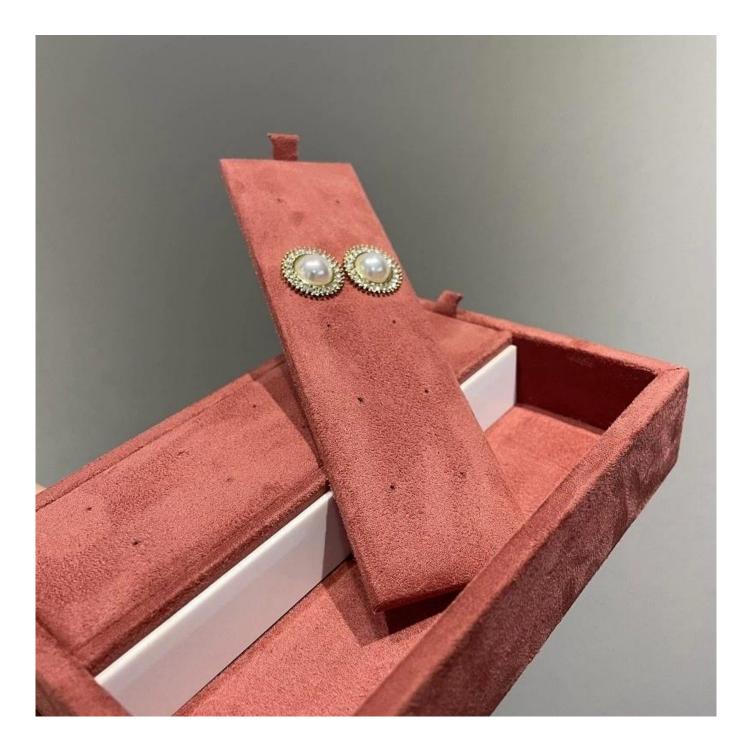

# light hollow earring display tray wooden jewelry display props display earrings

## Product description:

| product name    | earring display tray             |
|-----------------|----------------------------------|
| Material        | MDF + velvet                     |
| To measure      | Personalized                     |
| Color           | Personalized                     |
| Моq             | 50pcs                            |
| Logo            | It can be printed as your design |
| Sample          | Available                        |
| OEM / ODM       | Offering                         |
| Place of origin | Guangdong, China (continent)     |

Product details: