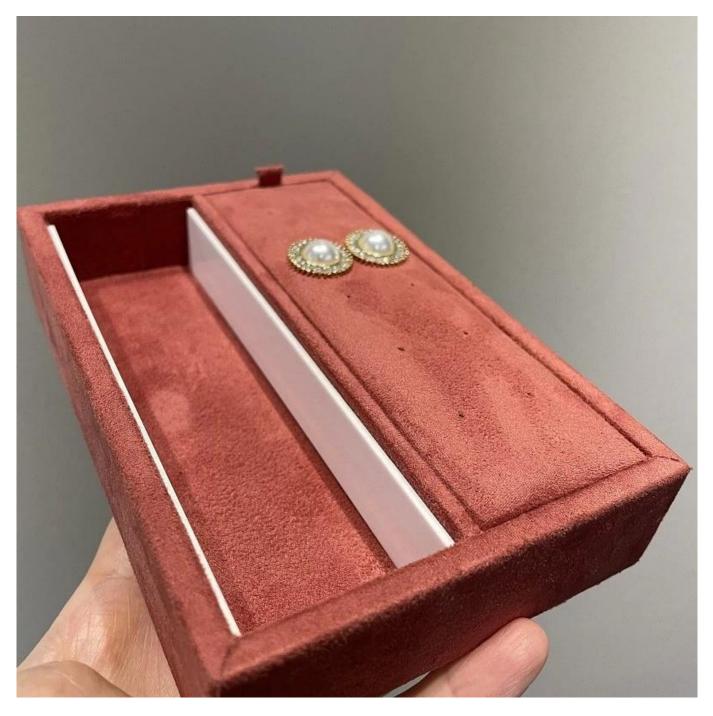

# light hollow earring display tray wooden jewelry display props display earrings

## Product description:

| product name    | earring display tray             |
|-----------------|----------------------------------|
| Material        | MDF + velvet                     |
| To measure      | Personalized                     |
| Color           | Personalized                     |
| Моq             | 50pcs                            |
| Logo            | It can be printed as your design |
| Sample          | Available                        |
| OEM / ODM       | Offering                         |
| Place of origin | Guangdong, China (continent)     |

Product details: