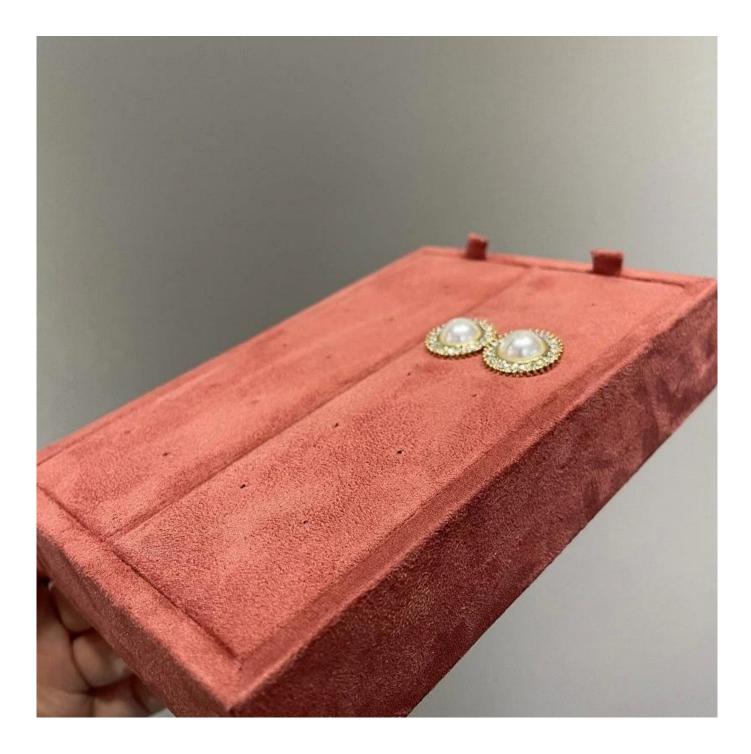

# light hollow earring display tray wooden jewelry display props display earrings

## Product description:

| product name    | earring display tray             |
|-----------------|----------------------------------|
| Material        | MDF + velvet                     |
| To measure      | Personalized                     |
| Color           | Personalized                     |
| Моq             | 50pcs                            |
| Logo            | It can be printed as your design |
| Sample          | Available                        |
| OEM / ODM       | Offering                         |
| Place of origin | Guangdong, China (continent)     |

Product details: