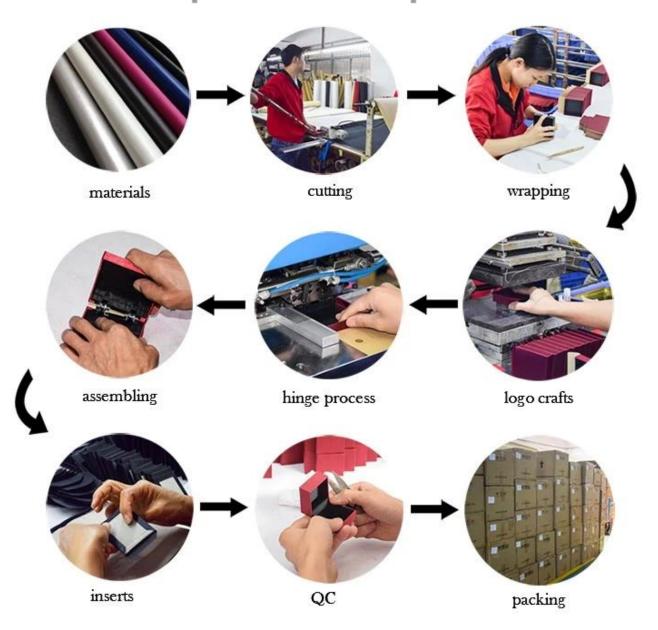

| cardboard + suede + velvet       |
| Size            | Customized                       |
| Color           | Customized                       |
| MOQ             | 1000 pcs                         |
| Logo            | It can be printed as your design |
| Sample          | Available                        |
| OEM / ODM       | Offer                            |
| Place of origin | Guangdong, China (mainland)      |

## Product details:

















## Other products that may interest you:







## **Environment**:



×

Our exhibition []

2019 Hongkong international jewellery show



# 2018 Hongkong international jewellery show



# 2017 Hongkong international jewellery show



Visiting customer:



## **Productive process:**

## **Production Process**



# Box production process



Packaging and delivery  $\square$ 





## **Shipment:**













#### certificate:





**Cooperation partners:** 































#### **FAQ**

#### Q1. What is your product range?

- 1. Jewelry display --- Earrings / necklace / pendant / bracelet / bracelet / display stand
- 2. Trays for jewelry
- 3. Jewelry set
- 4. jewelry box --- paper box / plastic box / wooden box / velvet box
- 5. Packaging --- Jewelry bags / Paper gift bags

#### Q2. Are you a direct manufacturer?

Yes. Since 2003 we have been specializing in jewelery and packaging displays for over 10 years.

#### Q3. Do you have items in stock to sell?

No. We customize. This means that all the details --- size, material, color, quantity, design, logo --- will be finished following your ideas.

#### Q4. Do