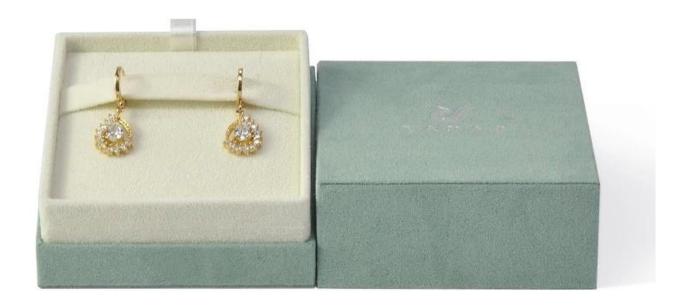

light green color suede cover cardboard box jew elry paper packaging box earring box with separ ated lid

## Product discription:

| Product name    | earring box                      |
|-----------------|----------------------------------|
| Material        | cardboard + suede + velvet       |
| Size            | Customized                       |
| Color           | Customized                       |
| MOQ             | 1000 pcs                         |
| Logo            | It can be printed as your design |
| Sample          | Available                        |
| OEM / ODM       | Offer                            |
| Place of origin | Guangdong, China (mainland)      |