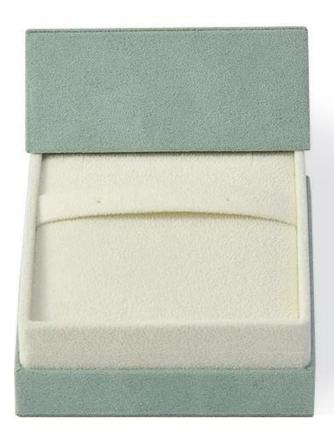

light green color suede cover cardboard box jew elry paper packaging box earring box with separ ated lid

## Product discription:

| Product name    | earring box                      |
|-----------------|----------------------------------|
| Material        | cardboard + suede + velvet       |
| Size            | Customized                       |
| Color           | Customized                       |
| MOQ             | 1000 pcs                         |
| Logo            | It can be printed as your design |
| Sample          | Available                        |
| OEM / ODM       | Offer                            |
| Place of origin | Guangdong, China (mainland)      |