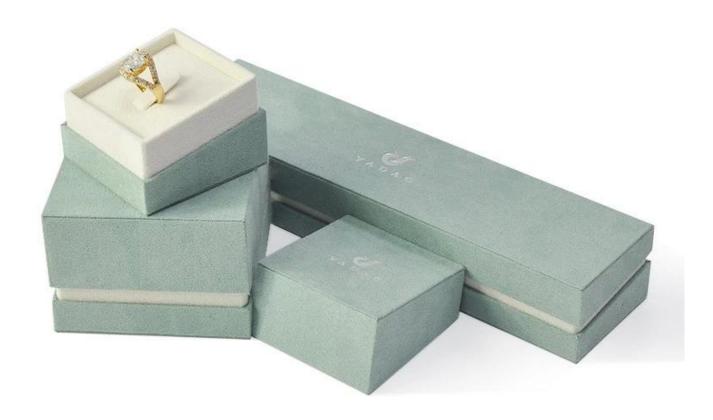

light green color suede cover cardboard box jew elry paper packaging box earring box with separ ated lid

## Product discription:

| Product name    | earring box                      |
|-----------------|----------------------------------|
| Material        | cardboard + suede + velvet       |
| Size            | Customized                       |
| Color           | Customized                       |
| MOQ             | 1000 pcs                         |
| Logo            | It can be printed as your design |
| Sample          | Available                        |
| OEM / ODM       | Offer                            |
| Place of origin | Guangdong, China (mainland)      |

## Product details:

















## Other products that may interest you:







## **Environment**:



×

Our exhibition []

2019 Hongkong international jewellery show



# 2018 Hongkong international jewellery show



# 2017 Hongkong international jewellery show



Visiting customer:



## **Productive process:**

## **Production Process**



# Box production process



Packaging and delivery  $\square$ 





## **Shipment:**













#### certificate:





**Cooperation partners:** 































#### **FAQ**

#### Q1. What is your product range?

- 1. Jewelry display --- Earrings / necklace / pendant / bracelet / bracelet / display stand
- 2. Trays for jewelry
- 3. Jewelry set
- 4. jewelry box --- paper box / plastic box / wooden box / velvet box
- 5. Packaging --- Jewelry bags / Paper gift bags