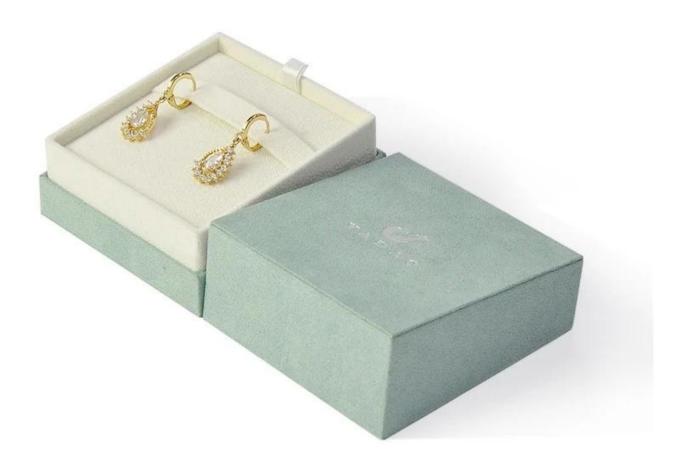

light green color suede cover cardboard box jew elry paper packaging box earring box with separ ated lid

## Product discription:

| Product name    | earring box                      |
|-----------------|----------------------------------|
| Material        | cardboard + suede + velvet       |
| Size            | Customized                       |
| Color           | Customized                       |
| MOQ             | 1000 pcs                         |
| Logo            | It can be printed as your design |
| Sample          | Available                        |
| OEM / ODM       | Offer                            |
| Place of origin | Guangdong, China (mainland)      |