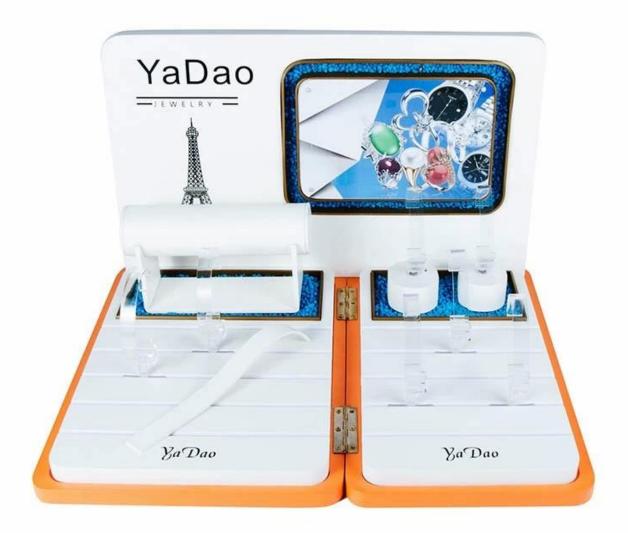

# lacquer painting window jewelry display set cust omize watch display stands watch counter display

# Product description:

| Product name    | watch display set                |
|-----------------|----------------------------------|
| Material        | MDF+acrylic                      |
| Cut it          | Custom                           |
| Color           | Custom                           |
| MOQ.            | 50sets                           |
| Logo            | It can be printed as your design |
| Sample          | Available                        |
| OEM / ODM.      | To offer                         |
| Place of origin | Guangdong, China (continent)     |

### Product details: