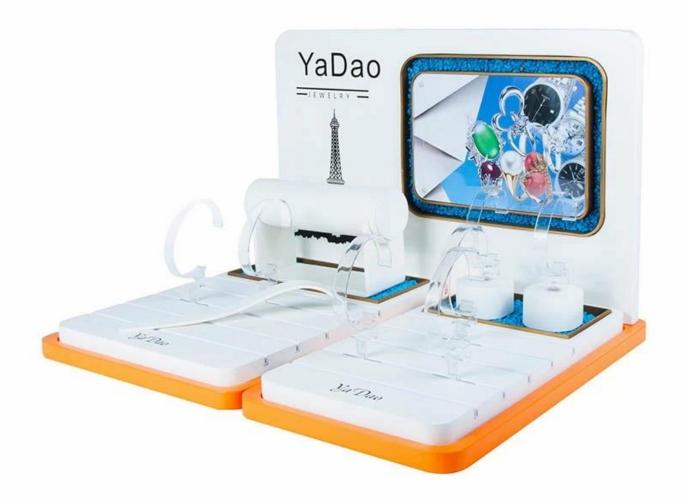

# Product description:

| Product name    | watch display set                |
|-----------------|----------------------------------|
| Material        | MDF+acrylic                      |
| Cut it          | Custom                           |
| Color           | Custom                           |
| MOQ.            | 50sets                           |
| Logo            | It can be printed as your design |
| Sample          | Available                        |
| OEM / ODM.      | To offer                         |
| Place of origin | Guangdong, China (continent)     |

### Product details: