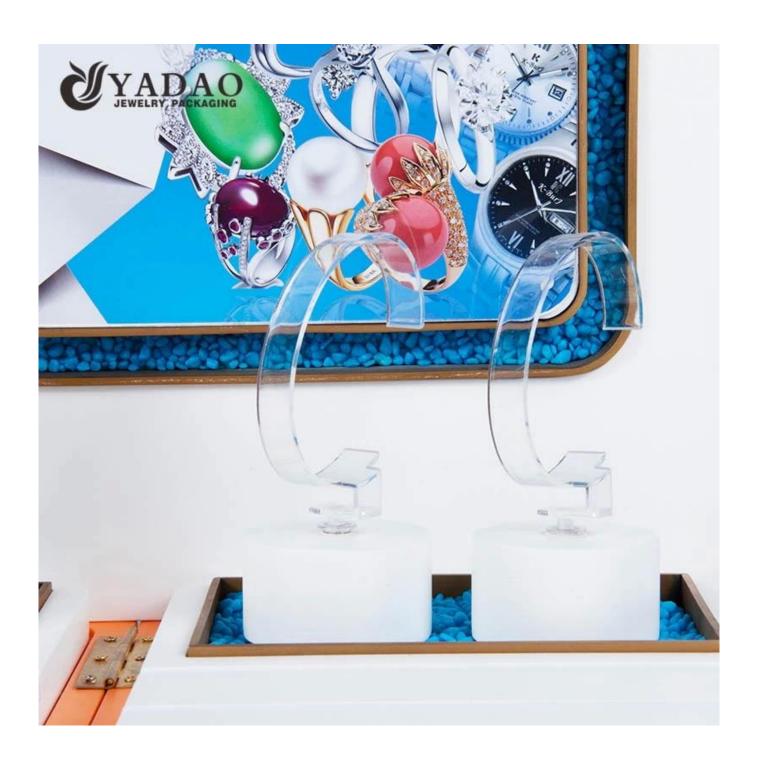

# lacquer painting window jewelry display set cust omize watch display stands watch counter display

# Product description:

| Product name    | watch display set                |
|-----------------|----------------------------------|
| Material        | MDF+acrylic                      |
| Cut it          | Custom                           |
| Color           | Custom                           |
| MOQ.            | 50sets                           |
| Logo            | It can be printed as your design |
| Sample          | Available                        |
| OEM / ODM.      | To offer                         |
| Place of origin | Guangdong, China (continent)     |

### Product details:















## Other products that may interest you:







### **Environment**:



×

Our exhibition:

2019 Hongkong international jewellery show



# 2018 Hongkong international jewellery show



# 2017 Hongkong international jewellery show



Visiting the customer:



# **Productive process:**

# **Production Process**



# Box production process



## Packaging and delivery:





## **Shipment:**













#### certificate:





**Cooperation partner:** 































#### Faq

#### Q1. What is your product range?

- 1. Jewelry display --- earrings / necklace / pendant / bracelet / bracelet / display stand
- 2. Jewelry trays
- 3. Set of jewelry
- 4. jewelry box --- paper box / plastic box / wooden box / velvet box
- 5. Packaging --- Jewelry bags / paper gift bags

#### Q2