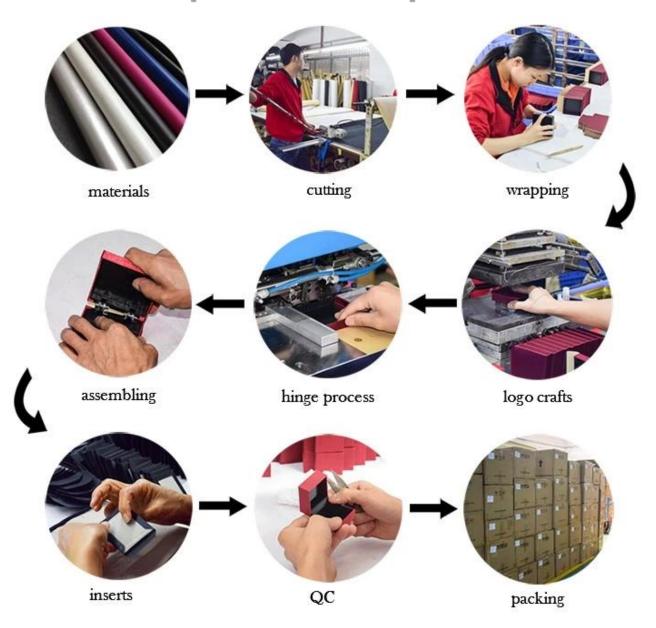

| MDF+acrylic                      |
| Cut it          | Custom                           |
| Color           | Custom                           |
| MOQ.            | 50sets                           |
| Logo            | It can be printed as your design |
| Sample          | Available                        |
| OEM / ODM.      | To offer                         |
| Place of origin | Guangdong, China (continent)     |

### Product details:















## Other products that may interest you:







### **Environment**:



×

Our exhibition:

2019 Hongkong international jewellery show



# 2018 Hongkong international jewellery show



# 2017 Hongkong international jewellery show



Visiting the customer:



# **Productive process:**

# **Production Process**



# Box production process



## Packaging and delivery:





## **Shipment:**













#### certificate:





**Cooperation partner:** 































#### Faq

#### Q1. What is your product range?

- 1. Jewelry display --- earrings / necklace / pendant / bracelet / bracelet / display stand
- 2. Jewelry trays
- 3. Set of jewelry
- 4. jewelry box --- paper box / plastic box / wooden box / velvet box
- 5. Packaging --- Jewelry bags / paper gift bags

#### Q2. Are you a direct producer?

Yes. Since 2003 we have specialized in monitors and packaging display for over 10 years.

#### Q3. Do you have objects in stock to sell?

No. We customize. This means that all the details --- size, material, color, quantity, design, logo --- will be finished following your ideas.

#### **Q4. Inspect finished product