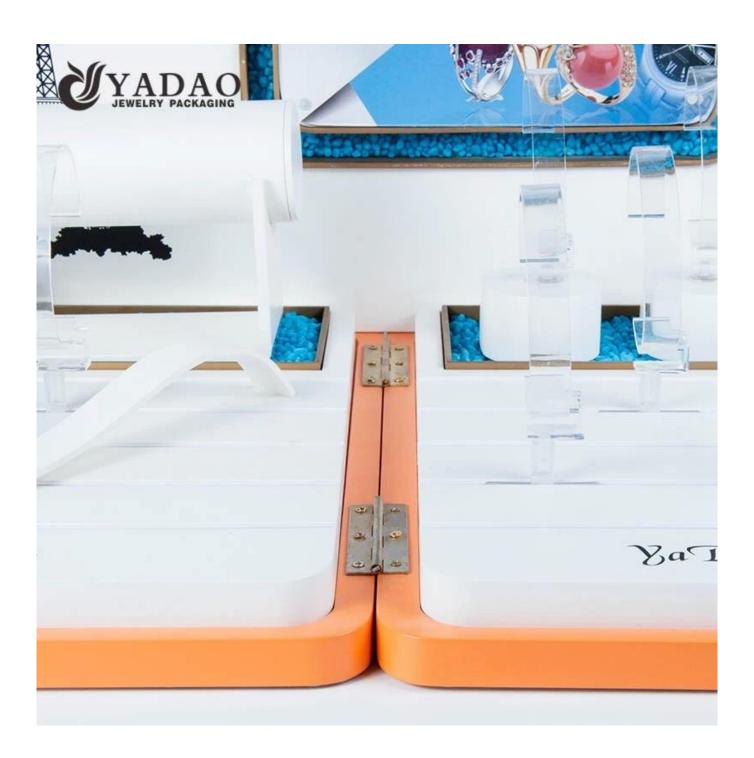

# lacquer painting window jewelry display set cust omize watch display stands watch counter display

# Product description:

| Product name    | watch display set                |
|-----------------|----------------------------------|
| Material        | MDF+acrylic                      |
| Cut it          | Custom                           |
| Color           | Custom                           |
| MOQ.            | 50sets                           |
| Logo            | It can be printed as your design |
| Sample          | Available                        |
| OEM / ODM.      | To offer                         |
| Place of origin | Guangdong, China (continent)     |

### Product details:















## Other products that may interest you:







### **Environment**:



×

Our exhibition:

2019 Hongkong international jewellery show



# 2018 Hongkong international jewellery show



# 2017 Hongkong international jewellery show



Visiting the customer:



# **Productive process:**

# **Production Process**



# Box production process



## Packaging and delivery:





## **Shipment:**













#### certificate:





**Cooperation partner:** 































#### Faq

#### Q1. What is your product range?

- 1. Jewelry display --- earrings / necklace / pendant / bracelet / bracelet / display stand
- 2. Jewelry trays
- 3. Set of jewelry
- 4. jewelry box --- paper box / plastic box / wooden box / velvet box
- 5. Packaging --- Jewelry bags / paper gift bags

###