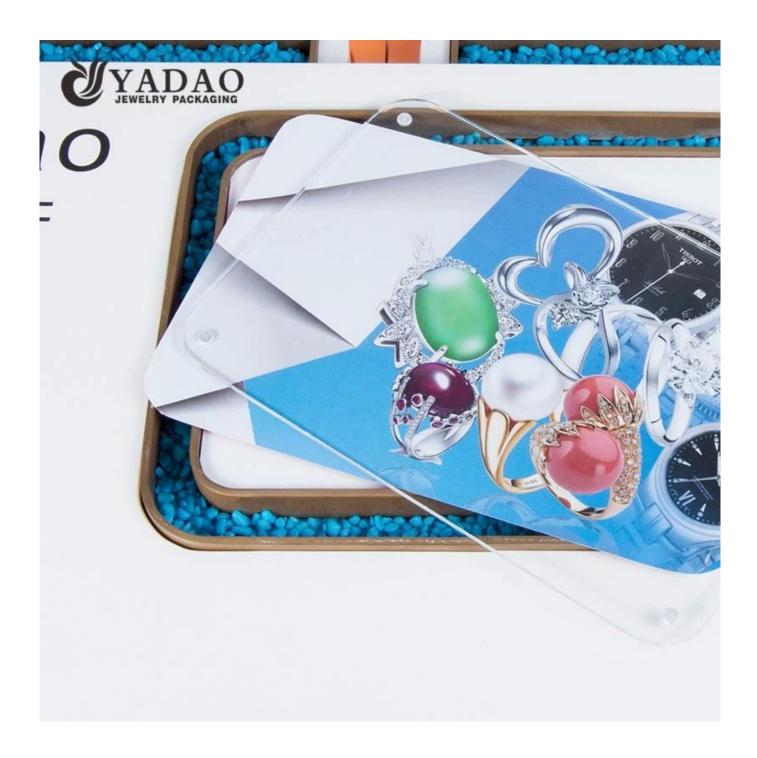

# lacquer painting window jewelry display set cust omize watch display stands watch counter display

# Product description:

| Product name    | watch display set                |
|-----------------|----------------------------------|
| Material        | MDF+acrylic                      |
| Cut it          | Custom                           |
| Color           | Custom                           |
| MOQ.            | 50sets                           |
| Logo            | It can be printed as your design |
| Sample          | Available                        |
| OEM / ODM.      | To offer                         |
| Place of origin | Guangdong, China (continent)     |

### Product details:















## Other products that may interest you:







### **Environment**:



×

Our exhibition:

2019 Hongkong international jewellery show



# 2018 Hongkong international jewellery show



# 2017 Hongkong international jewellery show



Visiting the customer:



# **Productive process:**

# **Production Process**



# Box production process



## Packaging and delivery:





## **Shipment:**













#### certificate:





**Cooperation partner:** 































#### Faq

#### Q1. What is your product range?

- 1. Jewelry display --- earrings / necklace / pendant / bracelet / bracelet / display stand
- 2. Jewelry trays
- 3. Set of jewelry
- 4. jewelry box --- paper box / plastic box / wooden box / velvet box
- 5. Packaging --- Jewelry bags / paper gift bags

####