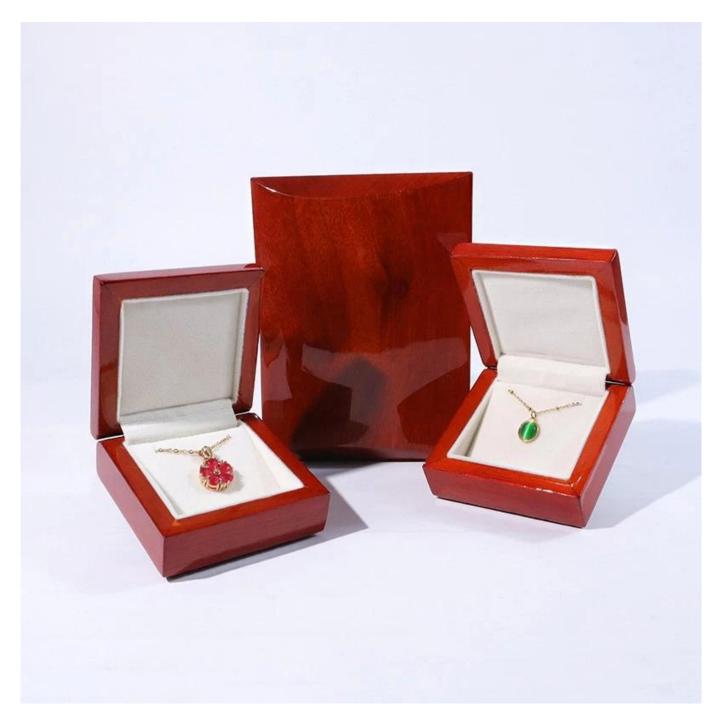

## lacquer painting solid wood jewelry box pendant packaging box wooden jewelry packaging box

## Product description:

| product name    | wooden pendant box               |
|-----------------|----------------------------------|
| Material        | MDF + velvet                     |
| To measure      | Personalized                     |
| Color           | Personalized                     |
| Моq             | 1000pcs                          |
| Logo            | It can be printed as your design |
| Sample          | Available                        |
| OEM / ODM       | Offering                         |
| Place of origin | Guangdong, China (continent)     |

Product details: