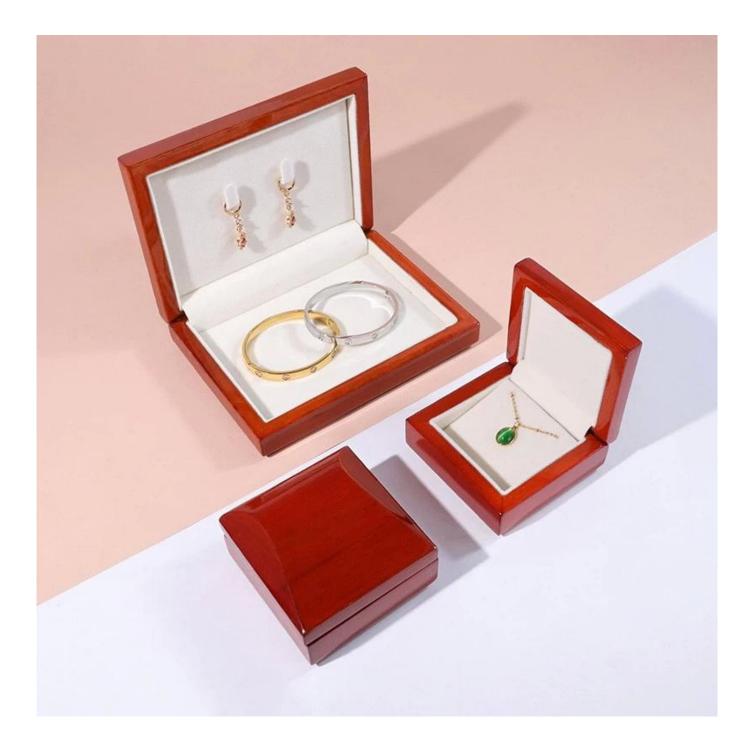

## lacquer painting solid wood jewelry box pendant packaging box wooden jewelry packaging box

## Product description:

| product name    | wooden pendant box               |
|-----------------|----------------------------------|
| Material        | MDF + velvet                     |
| To measure      | Personalized                     |
| Color           | Personalized                     |
| Моq             | 1000pcs                          |
| Logo            | It can be printed as your design |
| Sample          | Available                        |
| OEM / ODM       | Offering                         |
| Place of origin | Guangdong, China (continent)     |

Product details: