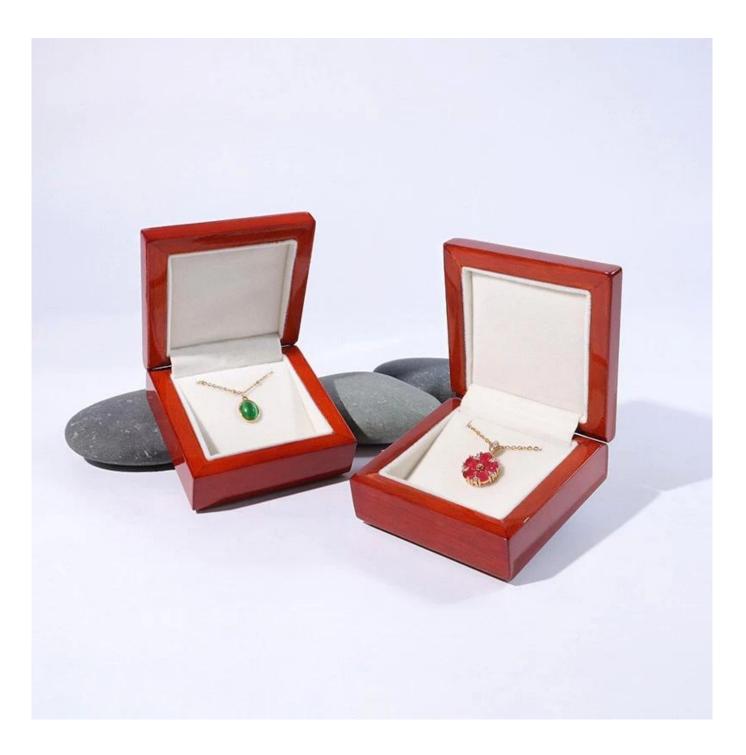

## lacquer painting solid wood jewelry box pendant packaging box wooden jewelry packaging box

## Product description:

| product name    | wooden pendant box               |
|-----------------|----------------------------------|
| Material        | MDF + velvet                     |
| To measure      | Personalized                     |
| Color           | Personalized                     |
| Моq             | 1000pcs                          |
| Logo            | It can be printed as your design |
| Sample          | Available                        |
| OEM / ODM       | Offering                         |
| Place of origin | Guangdong, China (continent)     |

Product details: