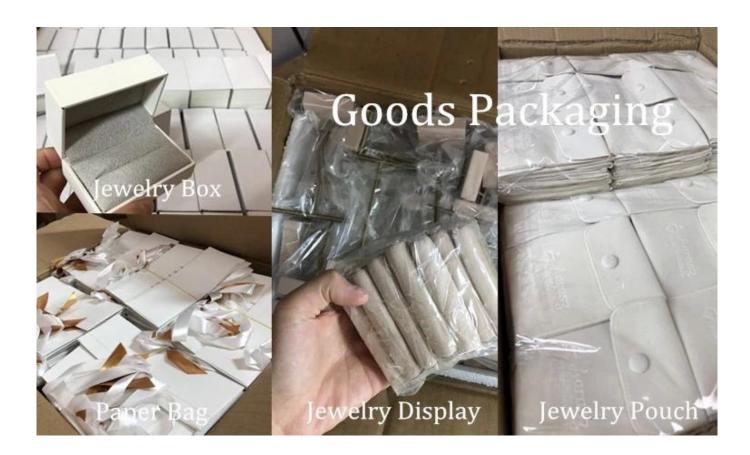

## Packaging and Delivery

Bubble wrapped

Carton with foam Inside

#### Q1. What is your product range?

1. Jewelry Display --- Earrings / Necklace / Pendant / Bracolet / Bracolet / Display Stand

- 2. Trays for Jewelry
- 3. Jewelry Set
- 4. Jewelry Box --- Paper Box / Plastic Box / Wooden Box / Velvet Box
- 5.packaging --- Jewelry Bags / Paper Gift Bags