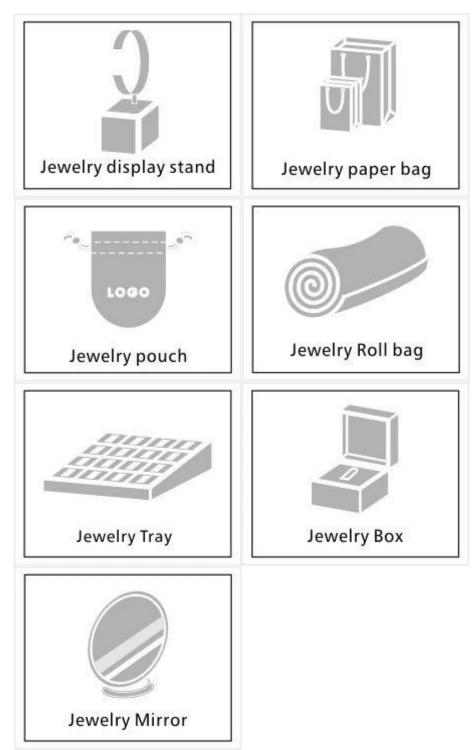

#### Q1. What is your product range?

1. Jewelry Display --- Earrings / Necklace / Pendant / Bracolet / Bracolet / Display Stand

- 2. Trays for Jewelry
- 3. Jewelry Set
- 4. Jewelry Box --- Paper Box / Plastic Box / Wooden Box / Velvet Box
- 5.packaging --- Jewelry Bags / Paper Gift Bags