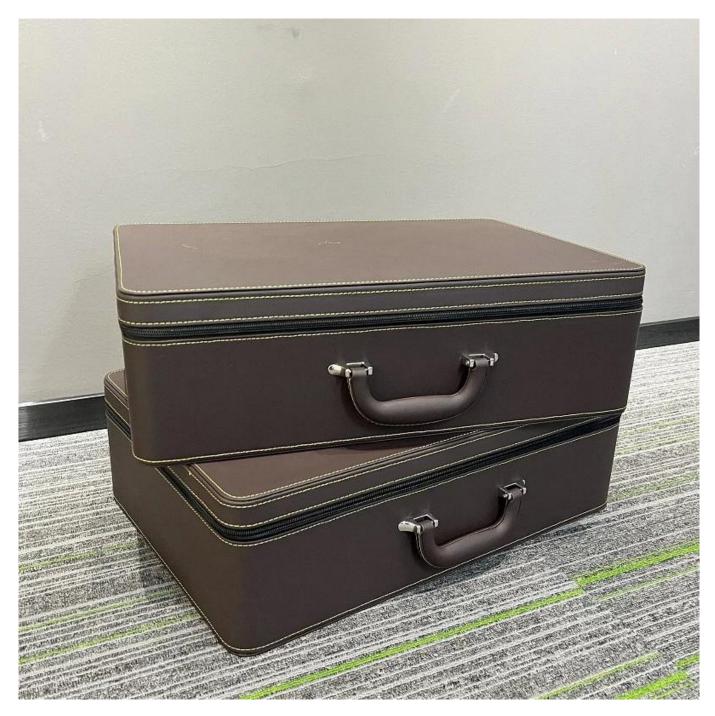

Jewelry travel case, contains 6 pcs trays inside to serve different jewel s, much convenient to carry to visit clients and retails.

Ready stocks, can be shipped out in short time to catch clients' timefr ame.

Also, safe packing to ensure the perfect arrival.

Our exhibition []