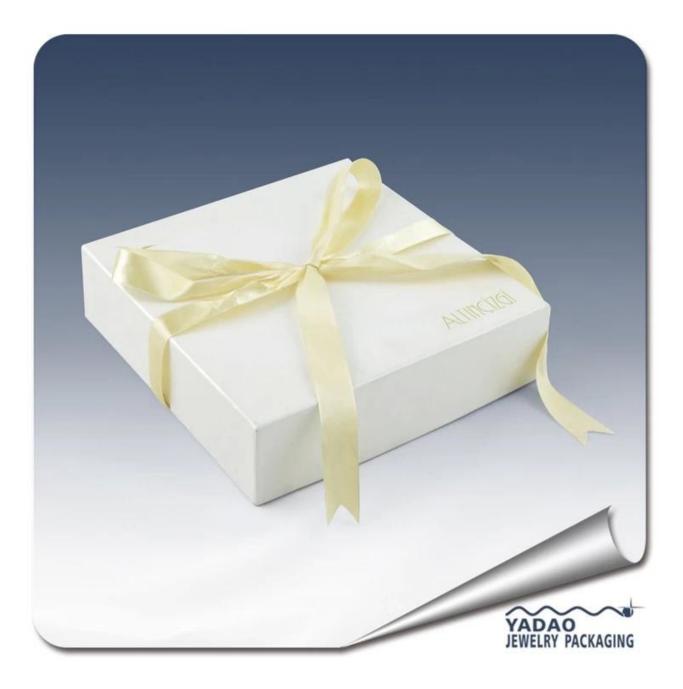

| jewelry paper box with ribbon folding paper jewerly box |                                             |
|---------------------------------------------------------|---------------------------------------------|
| Shape                                                   | Customed                                    |
| Category:                                               | jewelry paper box                           |
| Sell ways                                               | factory directly                            |
| Place of Origin                                         | Shenzhen, Guangdong province, China         |
| Trade Terms                                             | EXW                                         |
| Technique                                               | Machine and handmade                        |
| Industrial Use                                          | Gift&Craft                                  |
| Custom Order                                            | acceptable                                  |
| Packing                                                 | bubble bags&foam(can be adjusted)           |
| Production lead time                                    | 10-15 woking days ( depend on the quantity) |
| Sample production time                                  | 7~12 working days                           |
| Capacity                                                | 50000pcs/month                              |
| Brand name                                              | YADAO                                       |