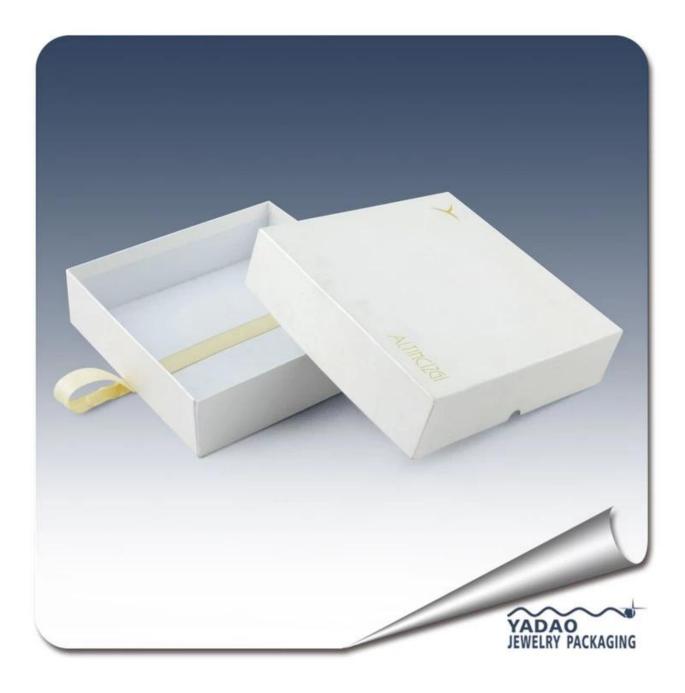

| jewelry paper box with ribbon folding paper jewerly box |                                             |
|---------------------------------------------------------|---------------------------------------------|
| Shape                                                   | Customed                                    |
| Category:                                               | jewelry paper box                           |
| Sell ways                                               | factory directly                            |
| Place of Origin                                         | Shenzhen, Guangdong province, China         |
| Trade Terms                                             | EXW                                         |
| Technique                                               | Machine and handmade                        |
| Industrial Use                                          | Gift&Craft                                  |
| Custom Order                                            | acceptable                                  |
| Packing                                                 | bubble bags&foam(can be adjusted)           |
| Production lead time                                    | 10-15 woking days ( depend on the quantity) |
| Sample production time                                  | 7~12 working days                           |
| Capacity                                                | 50000pcs/month                              |
| Brand name                                              | YADAO                                       |