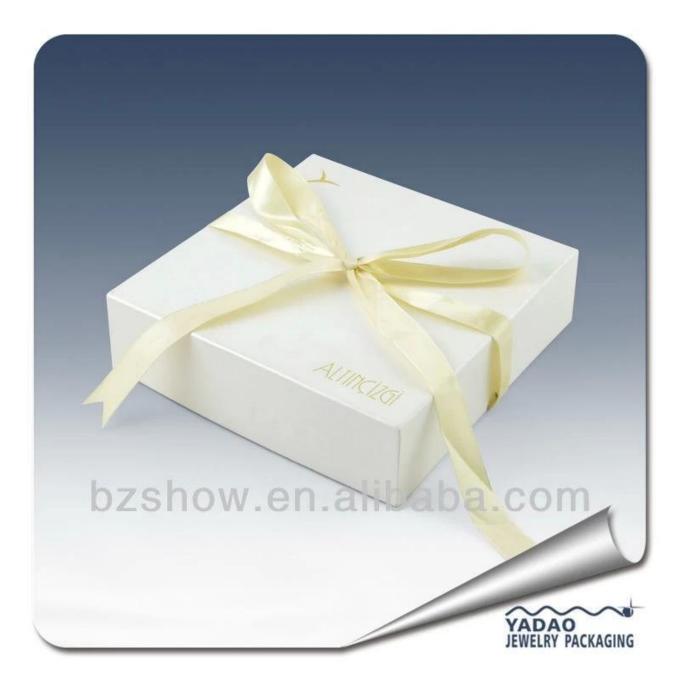

| jewelry paper box with ribbon folding paper jewerly box |                                             |
|---------------------------------------------------------|---------------------------------------------|
| Shape                                                   | Customed                                    |
| Category:                                               | jewelry paper box                           |
| Sell ways                                               | factory directly                            |
| Place of Origin                                         | Shenzhen, Guangdong province, China         |
| Trade Terms                                             | EXW                                         |
| Technique                                               | Machine and handmade                        |
| Industrial Use                                          | Gift&Craft                                  |
| Custom Order                                            | acceptable                                  |
| Packing                                                 | bubble bags&foam(can be adjusted)           |
| Production lead time                                    | 10-15 woking days ( depend on the quantity) |
| Sample production time                                  | 7~12 working days                           |
| Capacity                                                | 50000pcs/month                              |
| Brand name                                              | YADAO                                       |