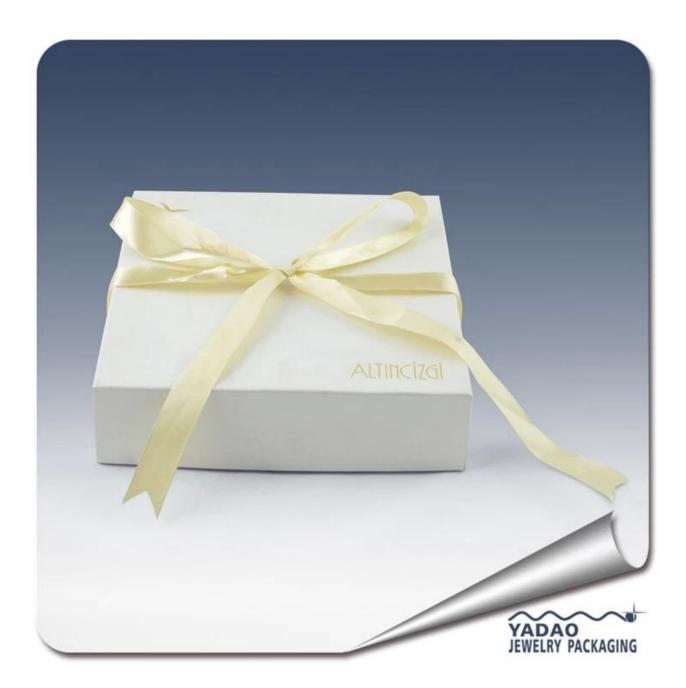

| jewelry paper box with ribbon folding paper jewerly box |                                             |
|---------------------------------------------------------|---------------------------------------------|
| Shape                                                   | Customed                                    |
| Category:                                               | jewelry paper box                           |
| Sell ways                                               | factory directly                            |
| Place of Origin                                         | Shenzhen, Guangdong province, China         |
| Trade Terms                                             | EXW                                         |
| Technique                                               | Machine and handmade                        |
| Industrial Use                                          | Gift&Craft                                  |
| Custom Order                                            | acceptable                                  |
| Packing                                                 | bubble bags&foam(can be adjusted)           |
| Production lead time                                    | 10-15 woking days ( depend on the quantity) |
| Sample production time                                  | 7~12 working days                           |
| Capacity                                                | 50000pcs/month                              |
| Brand name                                              | YADAO                                       |