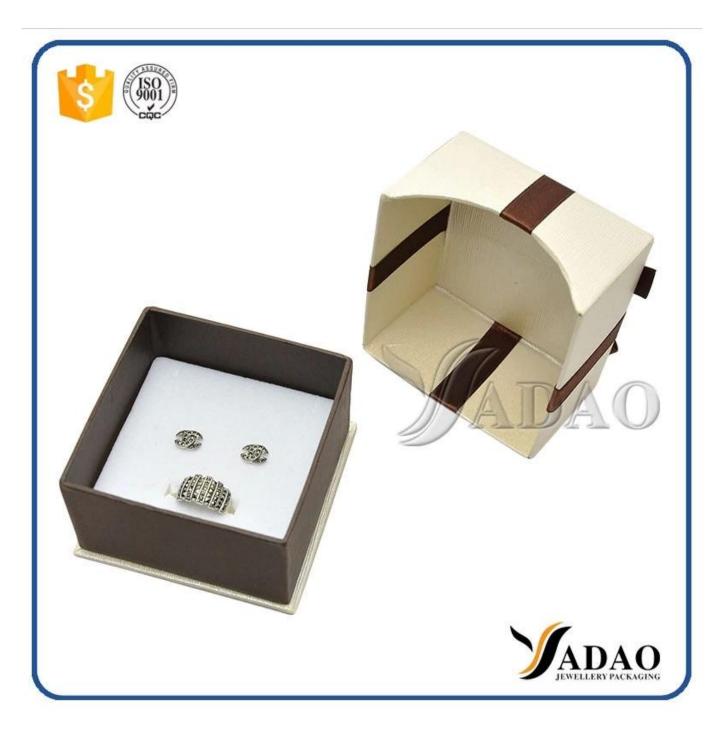

jewelry paper box set for ring, earring, bracelet, pendant, bangle accept customization