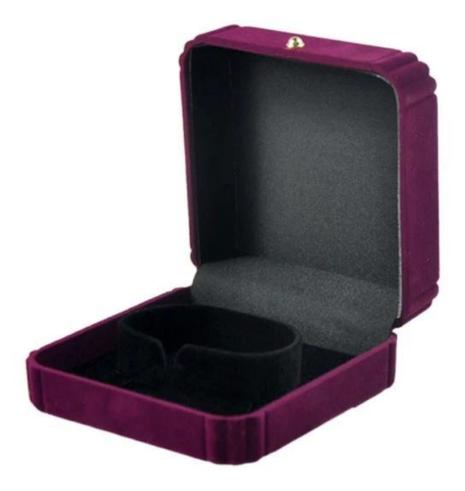

#### Q1. What's your product range?

- 1. Jewelry Display Stand---Earring/Necklace/Pendant/Bracelet/Bangle/Ring display holder
- 2. Jewelry Trays
- 3. Jewelry Display Sets
- 4. Jewelry Boxes---Paper Box/Plastic Box/Wooden Box/Velvet Box
- 5.Packaging---Jewelry Pouches/ Paper Gift Bags