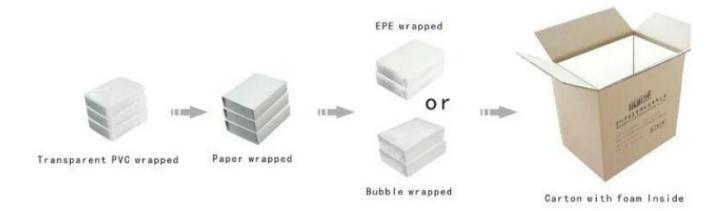

### jewellery display showcase stand for watch display and show

### **Product description:**

- 1. The picture is the display stand for watch display.
- 2. Specifications : custom
- 3. Can be customized according to the specific size and color of customers.
- 4. The material aspects of the use of metal, wood and leather.

#### **Product pictures:**







# $Environment \\ \square$

×

×

# **Production process:**

# **Production Process**



Packaging & Delivery  $\square$ 



### **Shipping**



#### **Certificates:**





#### **Contact:**

Overseas sales hotline:  $+86\ 0755 - 25861273\ 0755 - 25534056$ 

E-mail:sales@bzshow.net