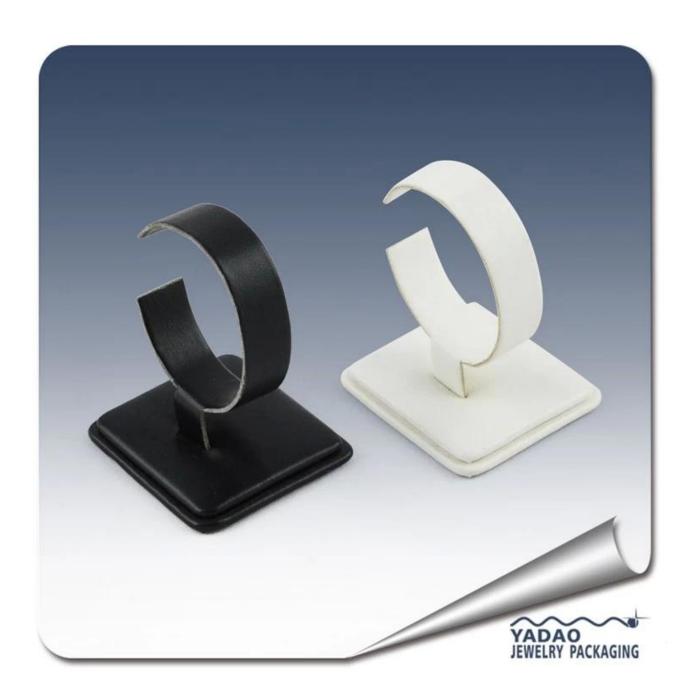

### **Product description:**

- 1. The picture is the display stand for watch display.
- 2. Specifications : custom
- 3. Can be customized according to the specific size and color of customers.
- 4. The material aspects of the use of metal, wood and leather.

#### **Product pictures:**