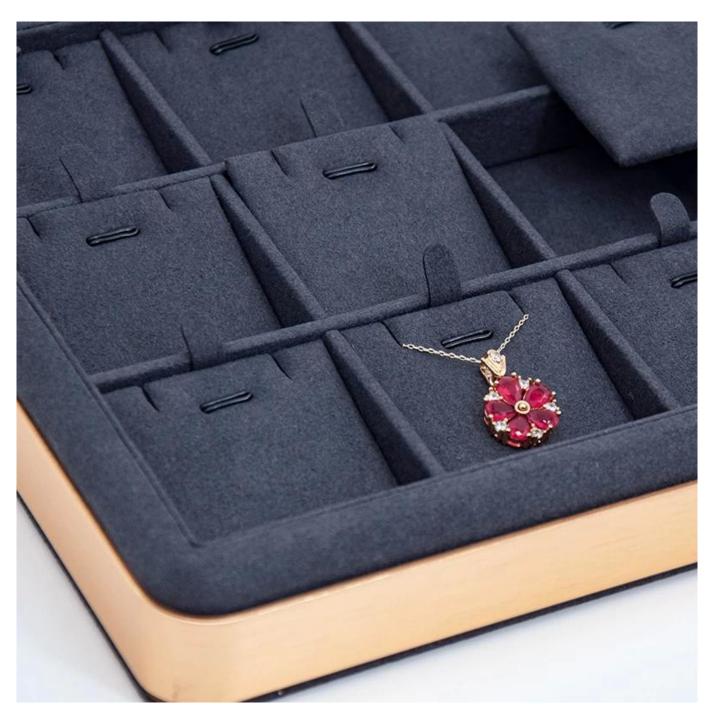

<u>China jewelry display tray supplier</u> stocks oval metal frame jewelry tray to display rings, earrings, can be used as serving tray as well.

Ready stocks, can be shipped out in short time to catch clients' timefr ame.