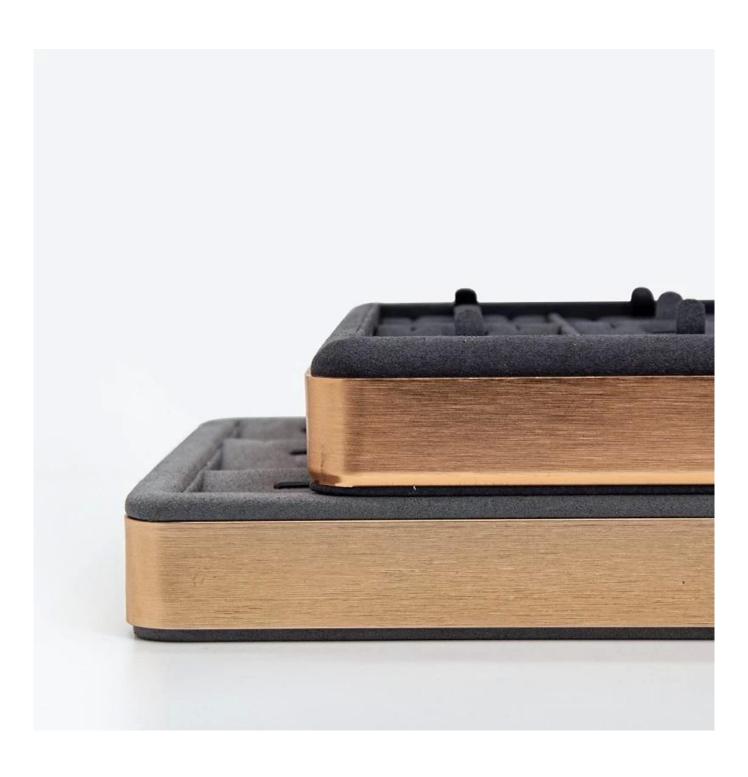

<u>China jewelry display tray supplier</u> stocks oval metal frame jewelry tray to display rings, earrings, can be used as serving tray as well.

Ready stocks, can be shipped out in short time to catch clients' timefr ame.