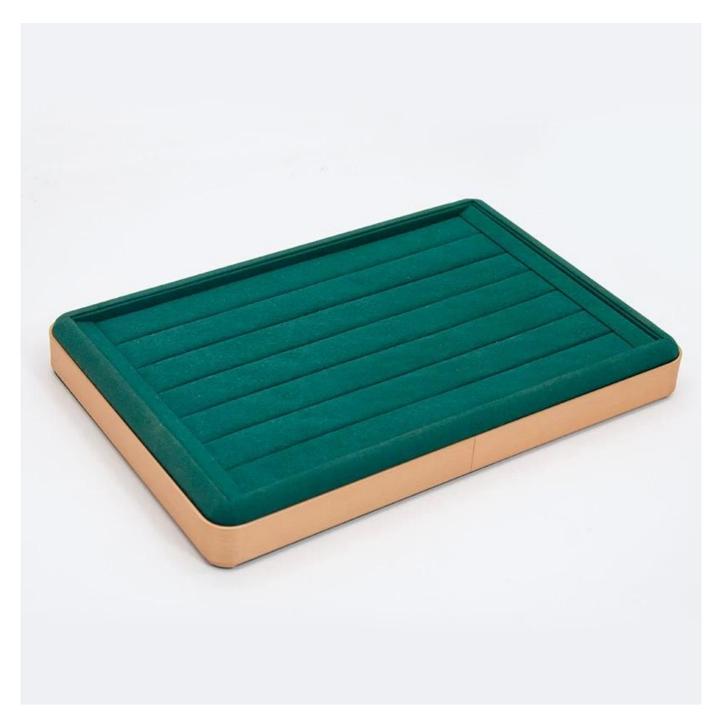

<u>China jewelry display tray supplier</u> stocks oval metal frame jewelry tray to display rings, earrings, can be used as serving tray as well.

Ready stocks, can be shipped out in short time to catch clients' timefr ame.