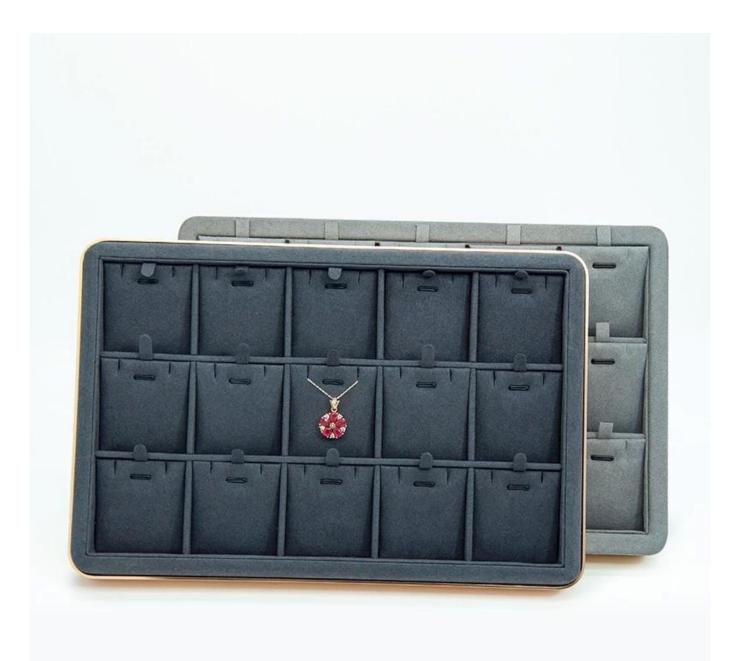

<u>China jewelry display tray supplier</u> stocks oval metal frame jewelry tray to display rings, earrings, can be used as serving tray as well.

Ready stocks, can be shipped out in short time to catch clients' timefr ame.