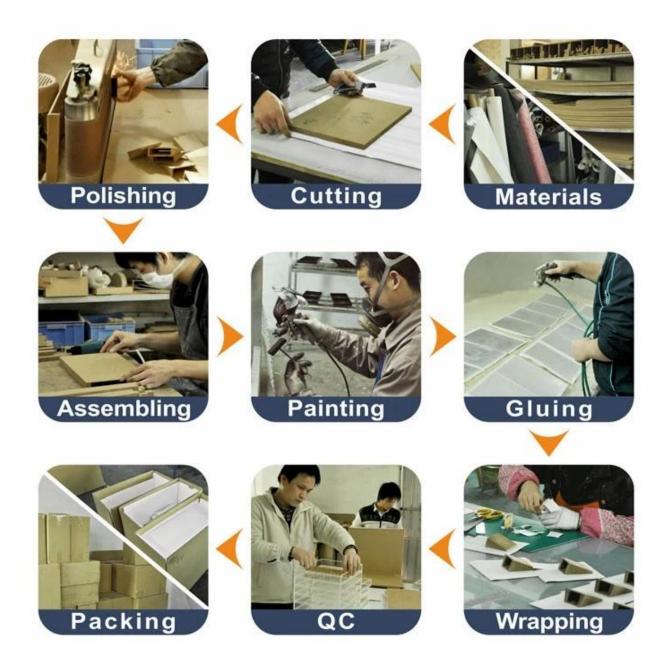

Grey velvet pouch with drawstring and customized size and logo suitable for jewelry and watch package.

Close-up pictures from different angles:













# other products you may interested in:



















# 





# **Production process:**

# **Production Process**



**Packaging & Delivery** 



# $\textbf{Shipping} \square$













### **Certificates:**





**Cooperation partner:** 































**FAQ** 

### Q1. What's your product range?

- 1. Jewelry Display Stand---Earring/Necklace/Pendant/Bracelet/Bangle/Ring display holder
- 2. Jewelry Trays
- 3. Jewelry Display Sets
- 4. Jewelry Boxes---Paper Box/Plastic Box/Wooden Box/Velvet Box
- 5. Packaging---Jewelry Pouches/ Paper Gift Bags

#### Q2. Are you a direct manufacturer?

Yes. We have been specialized in jewelry displays and packaging for over 10 years since 2003.

#### Q3. Do you have stock items to sell?

No. We do customize. That means all details---size, material, color, quantity, design, logo---will be finished follow your ideas.

### Q4. Do you inspect the finished