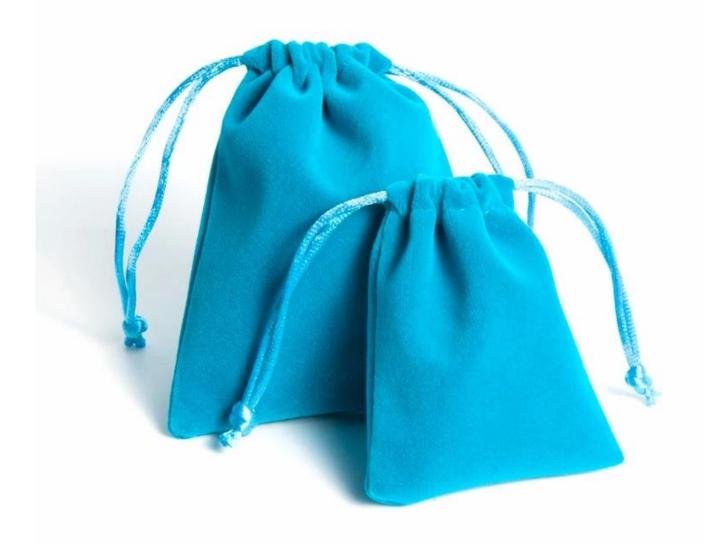

Grey velvet pouch with drawstring and customized size and logo suitable for jewelry and watch package.

Close-up pictures from different angles: