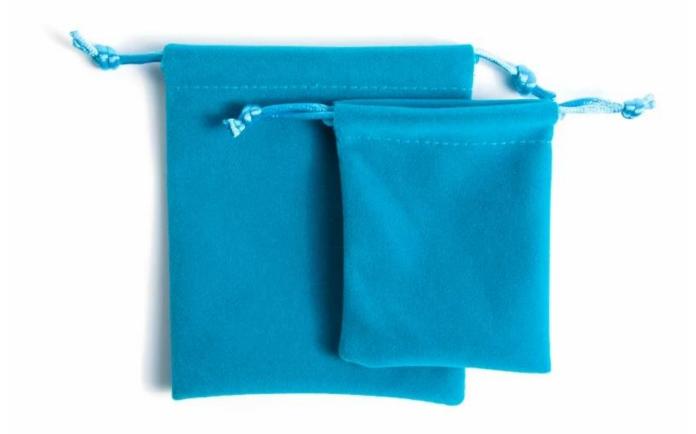

Grey velvet pouch with drawstring and customized size and logo suitable for jewelry and watch package.

Close-up pictures from different angles: