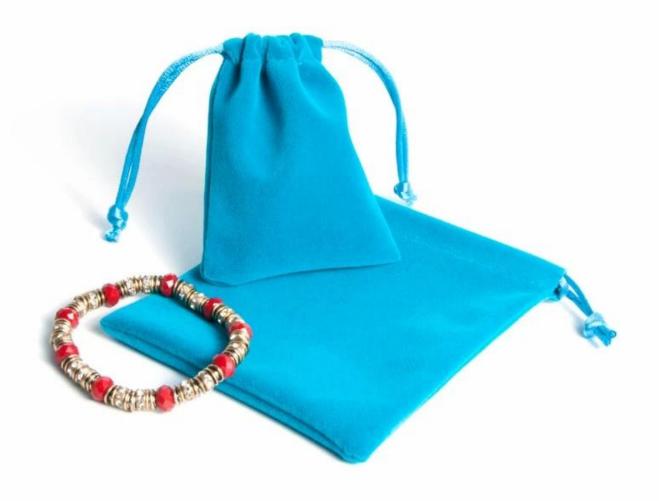

Grey velvet pouch with drawstring and customized size and logo suitable for jewelry and watch package.

Close-up pictures from different angles: