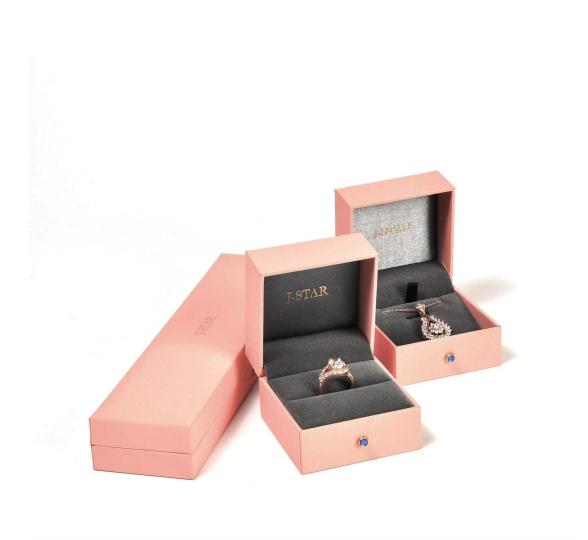

Fancy color handmade customized jewelry box sets Closed -up pictures from different angels: