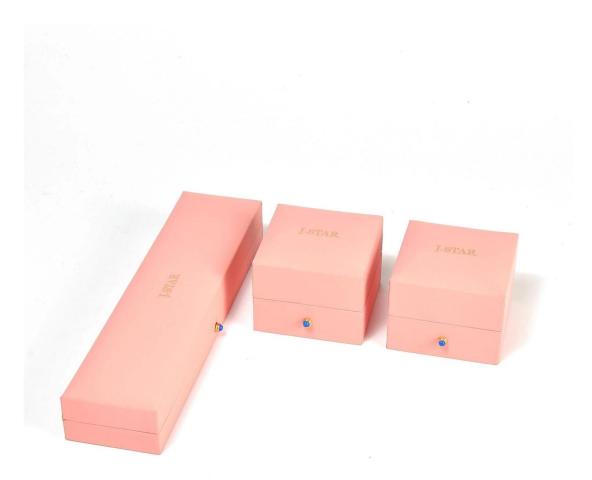

Fancy color handmade customized jewelry box sets Closed -up pictures from different angels: