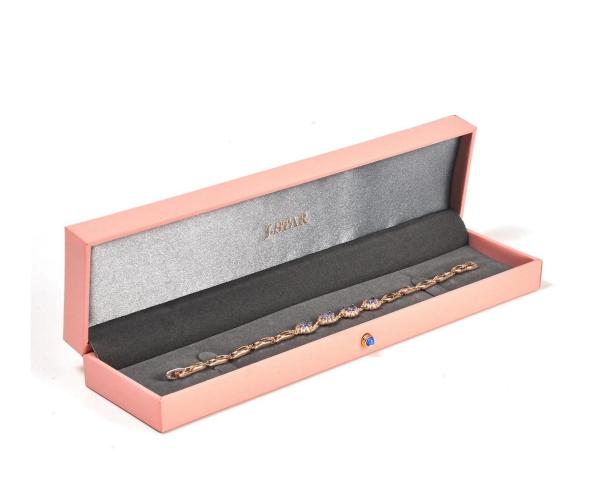

Fancy color handmade customized jewelry box sets Closed -up pictures from different angels: