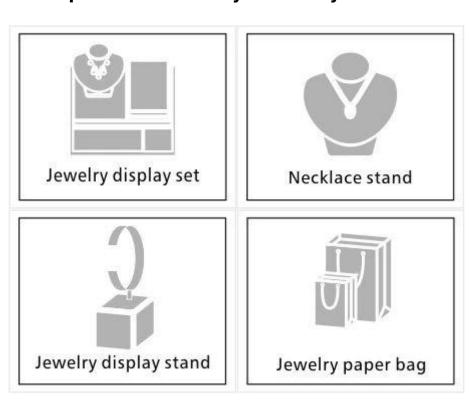

### Other products that may interest you:

### Q1. What is your product range?

- 1. Jewelry display --- Earrings / necklace / pendant / bracelet / bracelet / display stand
- 2. Trays for jewelry
- 3. Jewelry sets
- 4. jewelry box --- paper box / plastic box / wooden box / velvet box
- 5. Packaging --- Jewelry bags / Paper gift bags