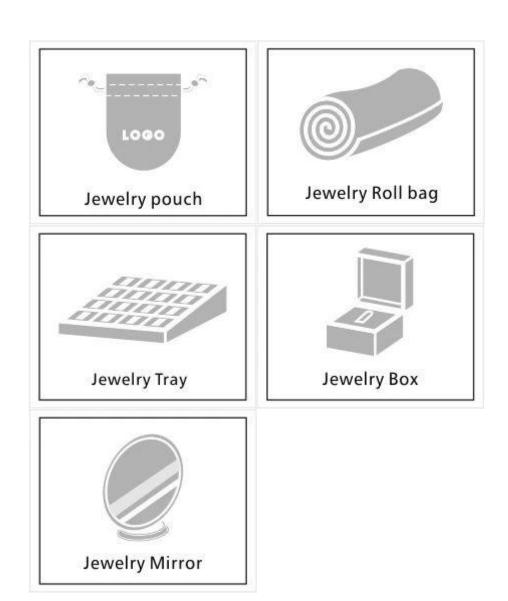

### Other products that may interest you:

### Q1. What is your product range?

- 1. Jewelry display --- Earrings / necklace / pendant / bracelet / bracelet / display stand
- 2. Trays for jewelry
- 3. Jewelry sets
- 4. jewelry box --- paper box / plastic box / wooden box / velvet box
- 5. Packaging --- Jewelry bags / Paper gift bags