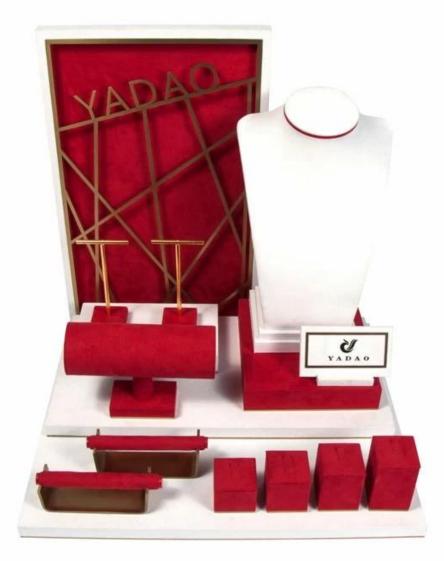

high quality wooden jewelry display set classical red color microfiber display stands with metal elements for Christma s holiday season