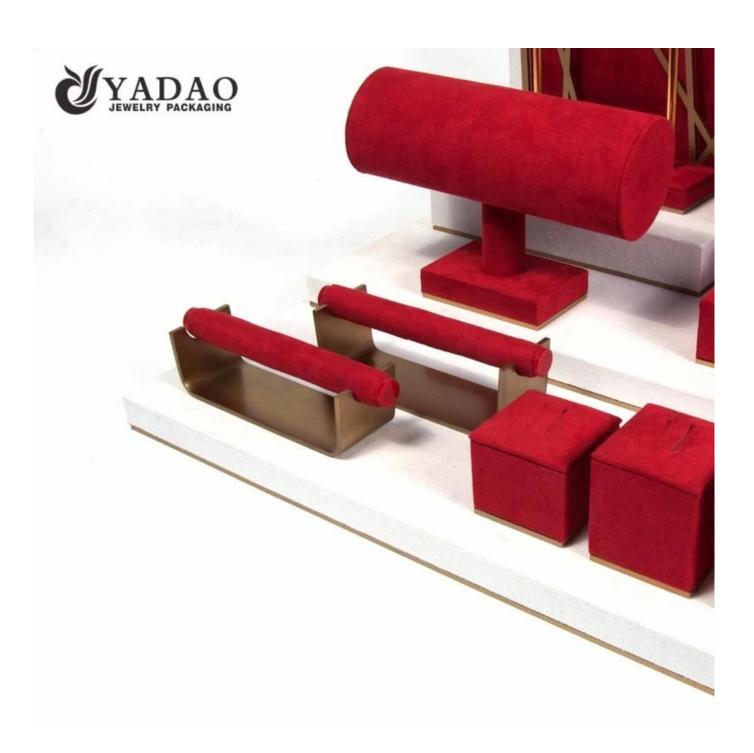

high quality wooden jewelry display set classical red color microfiber display stands with metal elements for Christma s holiday season