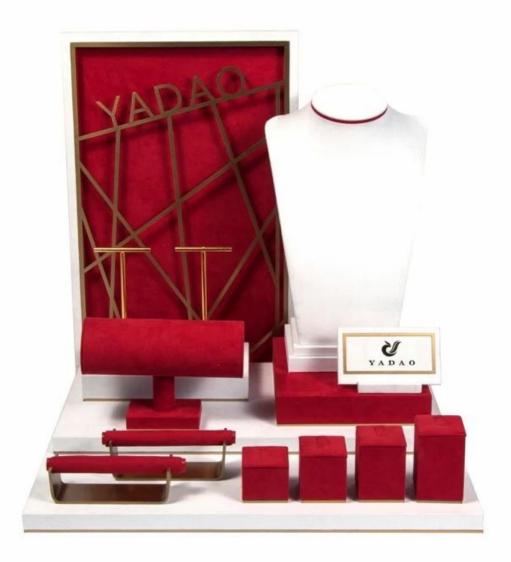

high quality wooden jewelry display set classical red color microfiber display stands with metal elements for Christma s holiday season