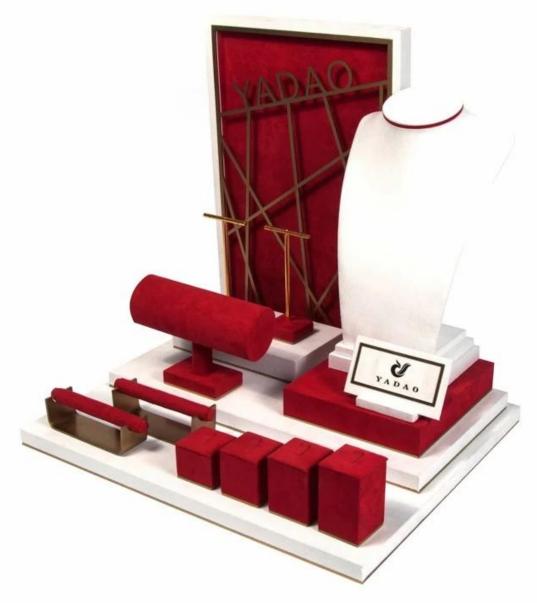

high quality wooden jewelry display set classical red color microfiber display stands with metal elements for Christma s holiday season