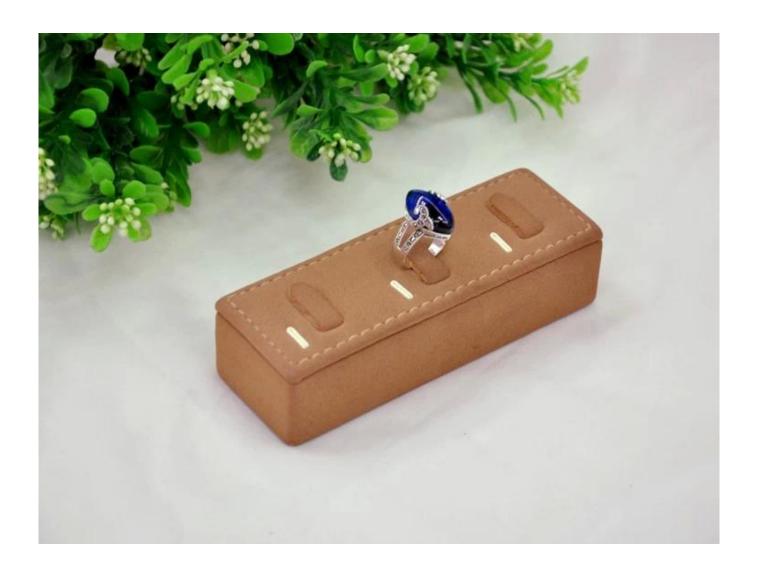

## wooden jewelry display holder for three ring display

## **Detial Information:**

Material: wood and pu leather

Color: standard or custom

shape: standard or customized

MOQ:50pcs

Delivery time: within 3 weeks