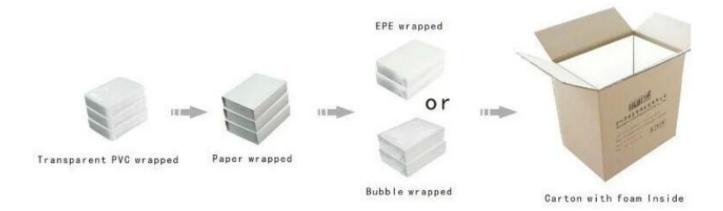

## wooden jewelry display holder for three ring display

## **Detial Information:**

Material: wood and pu leather

Color: standard or custom

shape: standard or customized

MOQ:50pcs

Delivery time: within 3 weeks





## Other products you may interested in:







Jewelry pouch

Jewelry Display Stands





Jewelry Trays

<u>Jewelry Boxes</u>

## $\textbf{Environment} \\ \square$

×

×

## **Production process:**

# **Production Process**



**Packaging & Delivery**  $\square$ 



## **Shipping**



## **Certificates:**





### **FAQ**

### Q1. What's your product range?

- 1. Jewelry Display Stand---Earring/Necklace/Pendant/Bracelet/Bangle/Ring display holder
- 2. Jewelry Trays
- 3. Jewelry Display Sets
- 4. Jewelry Boxes---Paper Box/Plastic Box/Wooden Box/Velvet Box
- 5. Packaging---Jewelry Pouches/ Paper Gift Bags

#### Q2. Are you a direct manufacturer?

Yes. We have been specialized in jewelry displays and packaging for over 10 years since 2003.

### Q3. Do you have stock items to sell?

No. We do customize. That means all details---size, material, color, quantity, design, logo--- will be finished follow your ideas.

#### Q4. Do you inspect the finished products?

Yes. Each step of production and finished products will be carried out inspection by QC departm