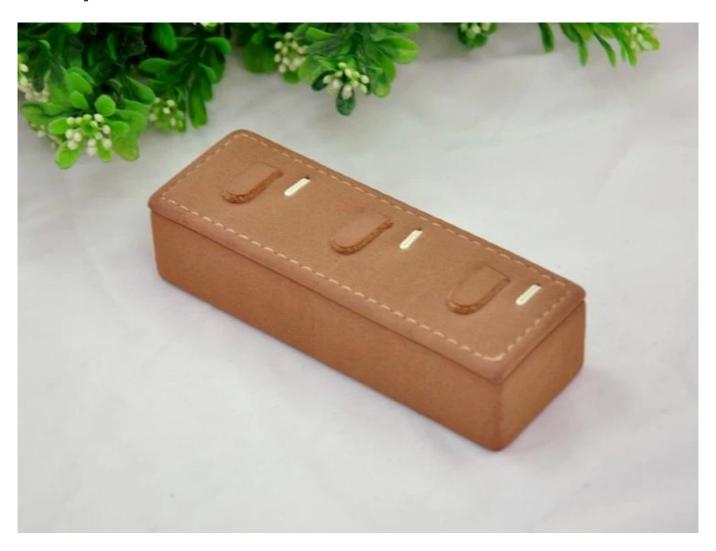

## wooden jewelry display holder for three ring display

## **Detial Information:**

Material: wood and pu leather

Color: standard or custom

shape: standard or customized

MOQ:50pcs

Delivery time: within 3 weeks