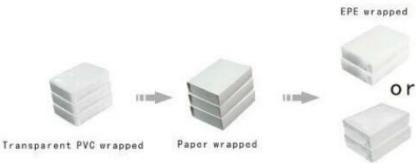

## 2017 Hongkong international jewellery show

Packaging and delivery

Bubble wrapped

Carton with foam Inside