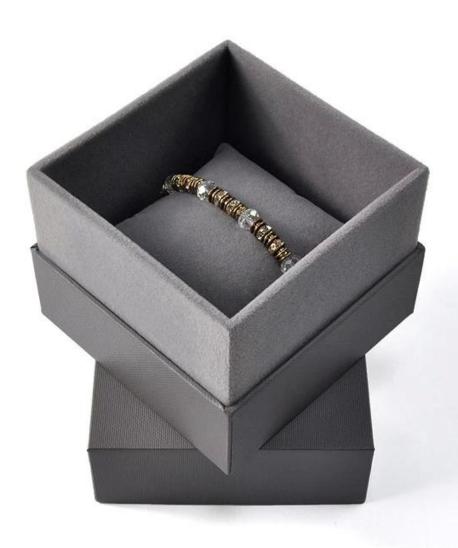

# high quality finish cardboard jewelry packaging box paper jewelry box pillow box bracelet/bangl e/watch box

## Product discription:

| Product name    | customize paper box              |
|-----------------|----------------------------------|
| Material        | cardboard + paper + velvet       |
| Size            | Customized                       |
| Color           | Customized                       |
| MOQ             | 1000 pcs                         |
| Logo            | It can be printed as your design |
| Sample          | Available                        |
| OEM / ODM       | Offer                            |
| Place of origin | Guangdong, China (mainland)      |

## Product details:









## Other products that may interest you:







## **Environment**:



×

Our exhibition []

2019 Hongkong international jewellery show



# 2018 Hongkong international jewellery show



# 2017 Hongkong international jewellery show



Visiting customer:



## **Productive process:**

# **Production Process**



# Box production process



Packaging and delivery  $\square$ 





## **Shipment:**













### certificate:





**Cooperation partners:** 































### **FAQ**

### Q1. What is your product range?

- 1. Jewelry display --- Earrings / necklace / pendant / bracelet / bracelet / display stand
- 2. Trays for jewelry
- 3. Jewelry set
- 4. jewelry box --- paper box / plastic box / wooden box / velvet box
- 5. Packaging --- Jewelry bags / Paper gift bags