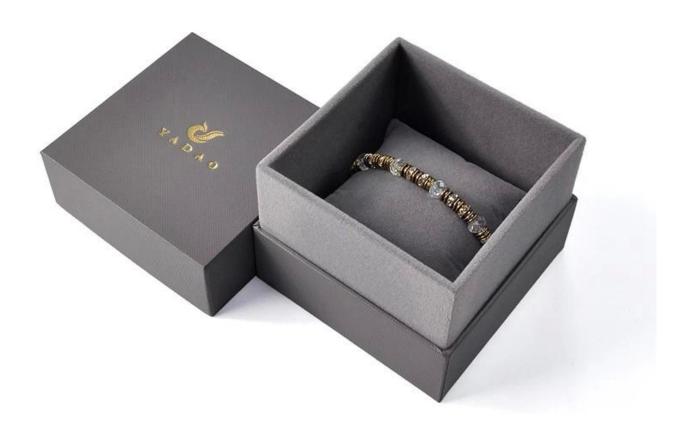

# high quality finish cardboard jewelry packaging box paper jewelry box pillow box bracelet/bangl e/watch box

## Product discription:

| Product name    | customize paper box              |
|-----------------|----------------------------------|
| Material        | cardboard + paper + velvet       |
| Size            | Customized                       |
| Color           | Customized                       |
| MOQ             | 1000 pcs                         |
| Logo            | It can be printed as your design |
| Sample          | Available                        |
| OEM / ODM       | Offer                            |
| Place of origin | Guangdong, China (mainland)      |

## Product details:









## Other products that may interest you:







## **Environment**:



×

Our exhibition []

2019 Hongkong international jewellery show



# 2018 Hongkong international jewellery show



# 2017 Hongkong international jewellery show



Visiting customer:



## **Productive process:**

# **Production Process**



# Box production process



Packaging and delivery  $\square$ 





## **Shipment:**













### certificate:





**Cooperation partners:** 































### **FAQ**

### Q1. What is your product range?

- 1. Jewelry display --- Earrings / necklace / pendant / bracelet / bracelet / display stand
- 2. Trays for jewelry
- 3. Jewelry set
- 4. jewelry box --- paper box / plastic box / wooden box / velvet box
- 5. Packaging --- Jewelry bags / Paper gift ba