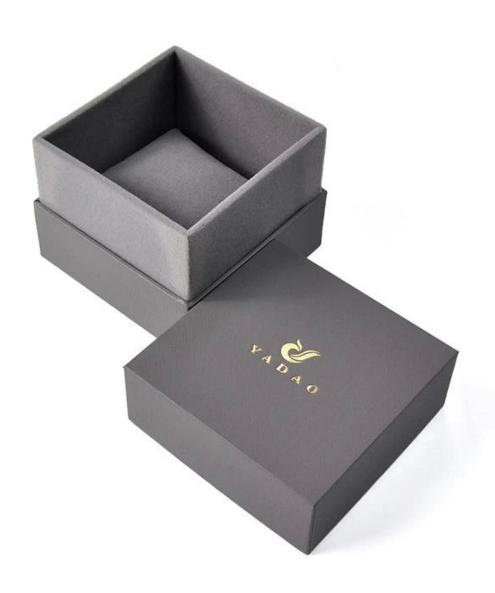

# high quality finish cardboard jewelry packaging box paper jewelry box pillow box bracelet/bangl e/watch box

## Product discription:

| Product name    | customize paper box              |
|-----------------|----------------------------------|
| Material        | cardboard + paper + velvet       |
| Size            | Customized                       |
| Color           | Customized                       |
| MOQ             | 1000 pcs                         |
| Logo            | It can be printed as your design |
| Sample          | Available                        |
| OEM / ODM       | Offer                            |
| Place of origin | Guangdong, China (mainland)      |

## Product details:









## Other products that may interest you:







## **Environment**:



×

Our exhibition []

2019 Hongkong international jewellery show



# 2018 Hongkong international jewellery show



# 2017 Hongkong international jewellery show



Visiting customer:



## **Productive process:**

# **Production Process**



# Box production process



Packaging and delivery  $\square$ 





## **Shipment:**













### certificate:





**Cooperation partners:** 































### **FAQ**

### Q1. What is your product range?

- 1. Jewelry display --- Earrings / necklace / pendant / bracelet / bracelet / display stand
- 2. Trays for jewelry
- 3. Jewelry set
- 4. jewelry box --- paper box / plastic box / wooden box / velvet box
- 5. Packaging --- Jewelry bags / Paper gift bags