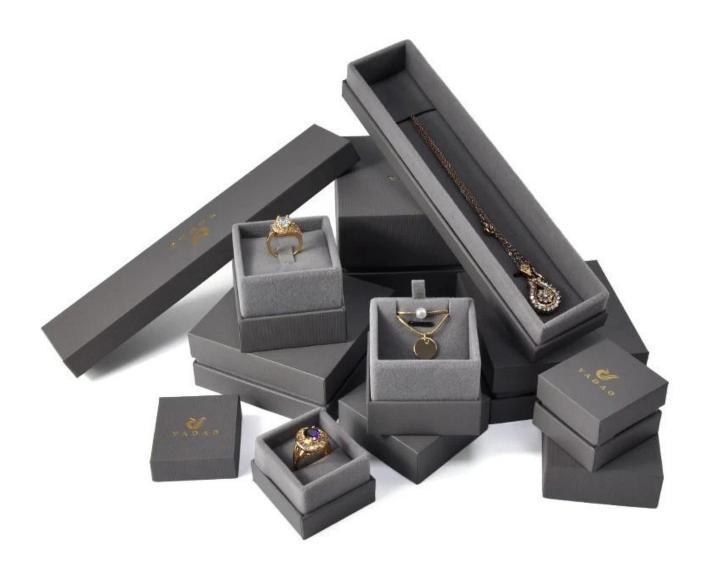

# high quality finish cardboard jewelry packaging box paper jewelry box pillow box bracelet/bangl e/watch box

## Product discription:

| Product name    | customize paper box              |
|-----------------|----------------------------------|
| Material        | cardboard + paper + velvet       |
| Size            | Customized                       |
| Color           | Customized                       |
| MOQ             | 1000 pcs                         |
| Logo            | It can be printed as your design |
| Sample          | Available                        |
| OEM / ODM       | Offer                            |
| Place of origin | Guangdong, China (mainland)      |

## Product details:









## Other products that may interest you:







## **Environment**:



×

Our exhibition []

2019 Hongkong international jewellery show



# 2018 Hongkong international jewellery show



# 2017 Hongkong international jewellery show



Visiting customer:



## **Productive process:**

# **Production Process**



# Box production process



Packaging and delivery  $\square$ 





## **Shipment:**













### certificate:





**Cooperation partners:** 































### **FAQ**

### Q1. What is your product range?

- 1. Jewelry display --- Earrings / necklace / pendant / bracelet / bracelet / display stand
- 2. Trays for jewelry
- 3. Jewelry set
- 4. jewelry box --- paper box / plastic box / wooden box / velvet box
- 5. Packaging --- Jewelry bags / Paper gift bags

##