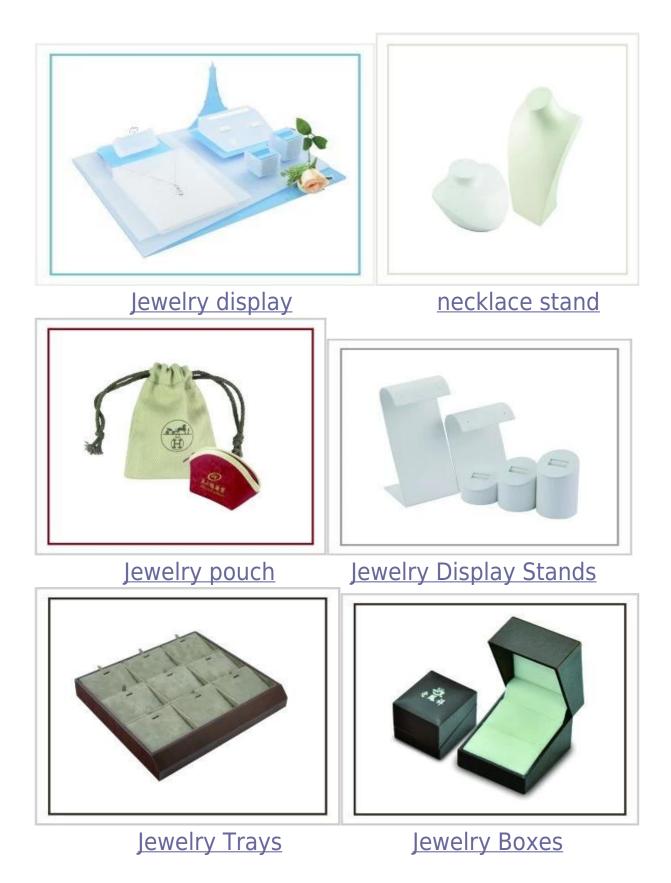

#### Q1. What's your product range?

1. Jewelry Display Stand---Earring/Necklace/Pendant/Bracelet/Bangle/Ring display holder

2. Jewelry Trays

**3.Jewelry Display Sets** 

4. Jewelry Boxes---Paper Box/Plastic Box/Wooden Box/Velvet Box

5.Packaging---Jewelry Pouches/ Paper Gift Bags