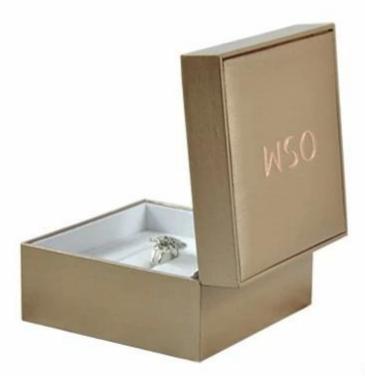

# high end jewelry box plastic ring box

| Name                       | display box                                                                |
|----------------------------|----------------------------------------------------------------------------|
| Item number:               | JH0123                                                                     |
| Size(LengthXWidthXHeight): | customized                                                                 |
| Material:                  | velvet/pu/plastic/wood/paper                                               |
| Color                      | customized                                                                 |
| Technique                  | Machine and handmade                                                       |
| MOQ                        | 50PCS                                                                      |
| Payment                    | L/C,T/T, western union.30% deposit in advance, 70% balance before shipment |
| Packing                    | can be adjusted                                                            |
| Production lead time       | 10-30 days                                                                 |
| Sample production time     | 7 days                                                                     |
| Capacity                   | 50000pcs/month                                                             |
| Brand name                 | YADAO                                                                      |