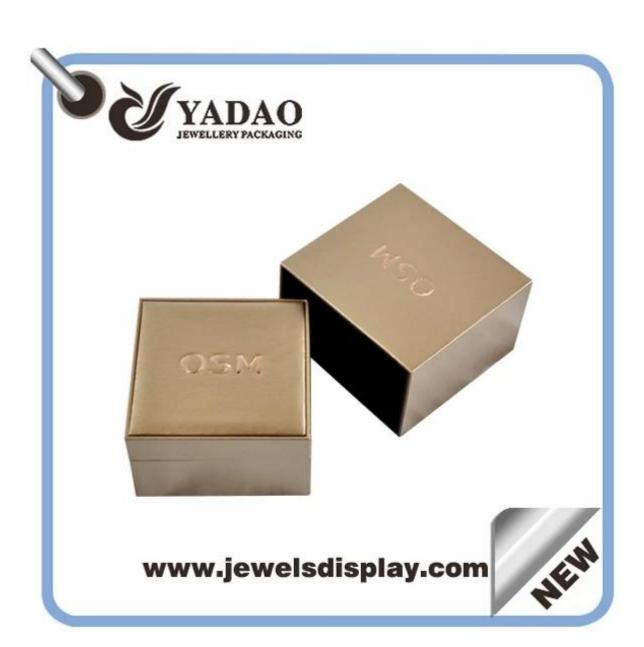

# high end jewelry box plastic ring box

| Name                       | display box                                                                |
|----------------------------|----------------------------------------------------------------------------|
| Item number:               | JH0123                                                                     |
| Size(LengthXWidthXHeight): | customized                                                                 |
| Material:                  | velvet/pu/plastic/wood/paper                                               |
| Color                      | customized                                                                 |
| Technique                  | Machine and handmade                                                       |
| MOQ                        | 50PCS                                                                      |
| Payment                    | L/C,T/T, western union.30% deposit in advance, 70% balance before shipment |
| Packing                    | can be adjusted                                                            |
| Production lead time       | 10-30 days                                                                 |
| Sample production time     | 7 days                                                                     |
| Capacity                   | 50000pcs/month                                                             |
| Brand name                 | YADAO                                                                      |