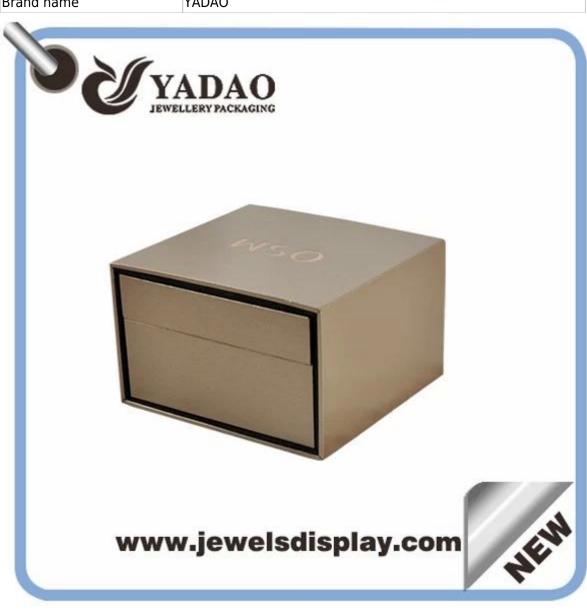

# high end jewelry box plastic ring box

| Name                       | display box                                                                |
|----------------------------|----------------------------------------------------------------------------|
| Item number:               | JH0123                                                                     |
| Size(LengthXWidthXHeight): | customized                                                                 |
| Material:                  | velvet/pu/plastic/wood/paper                                               |
| Color                      | customized                                                                 |
| Technique                  | Machine and handmade                                                       |
| MOQ                        | 50PCS                                                                      |
| Payment                    | L/C,T/T, western union.30% deposit in advance, 70% balance before shipment |
| Packing                    | can be adjusted                                                            |
| Production lead time       | 10-30 days                                                                 |
| Sample production time     | 7 days                                                                     |
| Capacity                   | 50000pcs/month                                                             |
| Brand name                 | YADAO                                                                      |