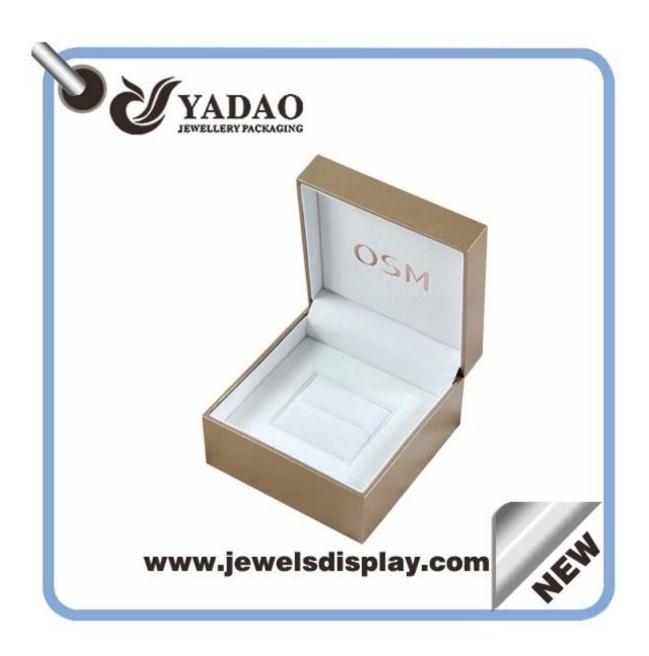

# high end jewelry box plastic ring box

| Name                       | display box                                                                |
|----------------------------|----------------------------------------------------------------------------|
| Item number:               | JH0123                                                                     |
| Size(LengthXWidthXHeight): | customized                                                                 |
| Material:                  | velvet/pu/plastic/wood/paper                                               |
| Color                      | customized                                                                 |
| Technique                  | Machine and handmade                                                       |
| MOQ                        | 50PCS                                                                      |
| Payment                    | L/C,T/T, western union.30% deposit in advance, 70% balance before shipment |
| Packing                    | can be adjusted                                                            |
| Production lead time       | 10-30 days                                                                 |
| Sample production time     | 7 days                                                                     |
| Capacity                   | 50000pcs/month                                                             |
| Brand name                 | YADAO                                                                      |

www.jewelsdisplay.com

Other products you may interested in: