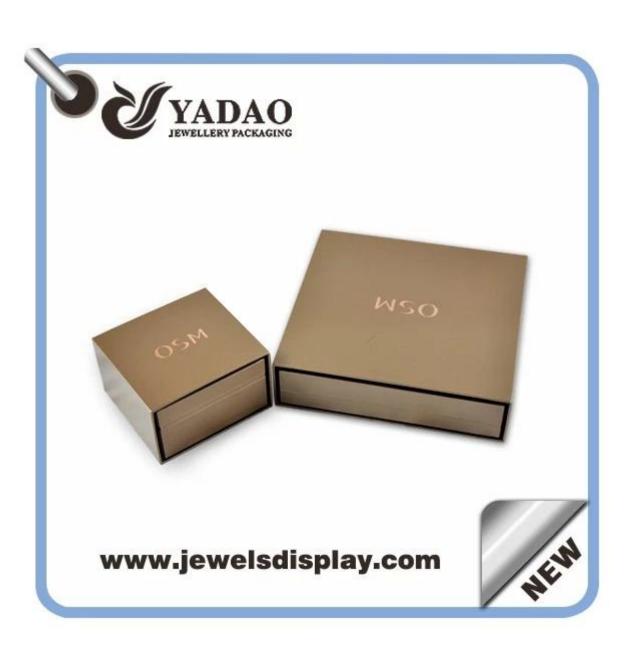

# high end jewelry box plastic ring box

| Name                       | display box                                                                |
|----------------------------|----------------------------------------------------------------------------|
| Item number:               | JH0123                                                                     |
| Size(LengthXWidthXHeight): | customized                                                                 |
| Material:                  | velvet/pu/plastic/wood/paper                                               |
| Color                      | customized                                                                 |
| Technique                  | Machine and handmade                                                       |
| MOQ                        | 50PCS                                                                      |
| Payment                    | L/C,T/T, western union.30% deposit in advance, 70% balance before shipment |
| Packing                    | can be adjusted                                                            |
| Production lead time       | 10-30 days                                                                 |
| Sample production time     | 7 days                                                                     |
| Capacity                   | 50000pcs/month                                                             |
| Brand name                 | YADAO                                                                      |