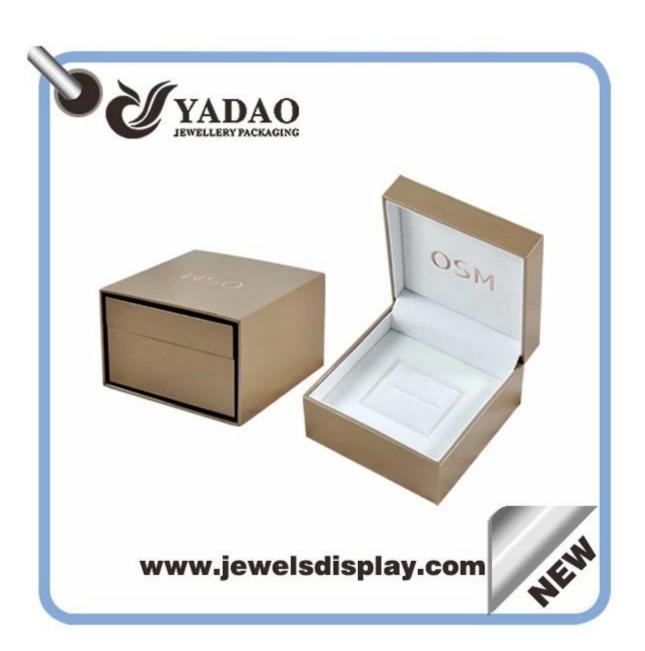

# high end jewelry box plastic ring box

| Name                       | display box                                                                |
|----------------------------|----------------------------------------------------------------------------|
| Item number:               | JH0123                                                                     |
| Size(LengthXWidthXHeight): | customized                                                                 |
| Material:                  | velvet/pu/plastic/wood/paper                                               |
| Color                      | customized                                                                 |
| Technique                  | Machine and handmade                                                       |
| MOQ                        | 50PCS                                                                      |
| Payment                    | L/C,T/T, western union.30% deposit in advance, 70% balance before shipment |
| Packing                    | can be adjusted                                                            |
| Production lead time       | 10-30 days                                                                 |
| Sample production time     | 7 days                                                                     |
| Capacity                   | 50000pcs/month                                                             |
| Brand name                 | YADAO                                                                      |