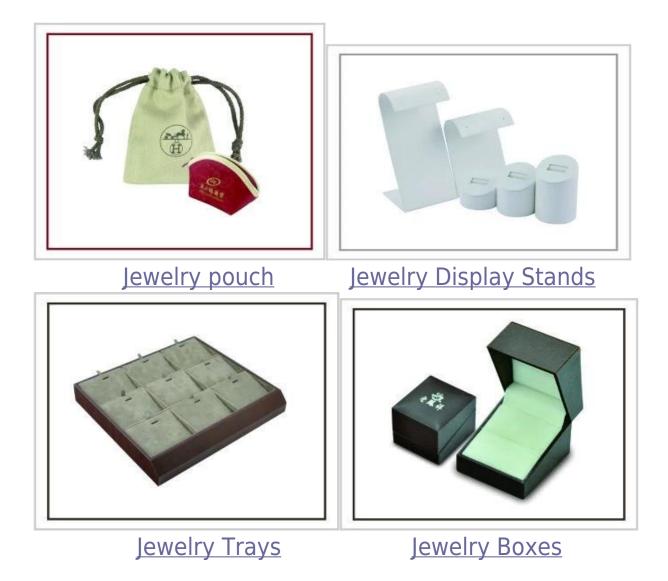

**Product Description:** 

Other products you may interested in:

Jewelry display

necklace stand

#### Q1. What's your product range?

1. Jewelry Display Stand---Earring/Necklace/Pendant/Bracelet/Bangle/Ring display holder

2. Jewelry Trays

**3.Jewelry Display Sets** 

4. Jewelry Boxes---Paper Box/Plastic Box/Wooden Box/Velvet Box

5.Packaging---Jewelry Pouches/ Paper Gift Bags