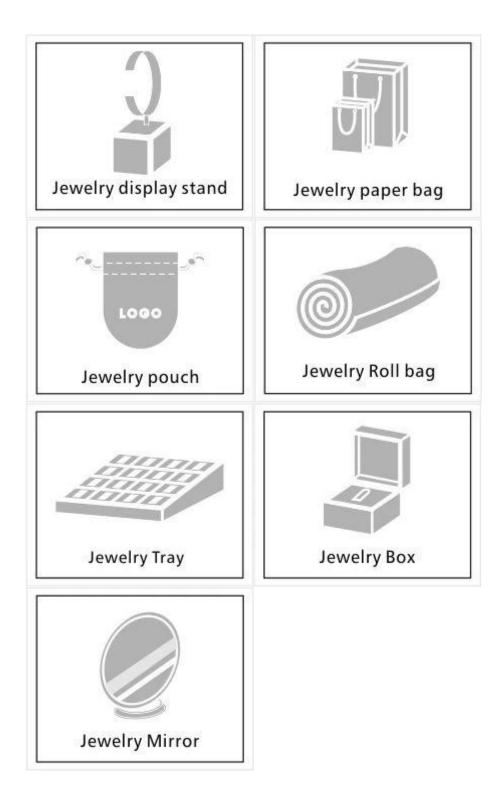

handmade black lacquer ring display stand white leather insert ring display







# Other products you may interested in:





# **Environment**

×

×

# **Production process:**

# **Production Process**



Packaging & Delivery



# Shipping[]



## **Certificates:**





**Cooperation partner:** 































## FAQ

## Q1. What's your product range?

- 1. Jewelry Display Stand---Earring/Necklace/Pendant/Bracelet/Bangle/Ring display holder
- 2. Jewelry Trays
- 3. Jewelry Display Sets
- 4. Jewelry Boxes---Paper Box/Plastic Box/Wooden Box/Velvet Box
- 5.Packaging---Jewelry Pouches/ Paper Gift Bags

## Q2. Are you a direct manufacturer?

Yes. We have been specialized in jewelry displays and packaging for over 10 years since 2003.

## Q3. Do you have stock items to sell?

No. We do customize. That means all details---size, material, color, quantity, design, logo--- will be finished follow your ide