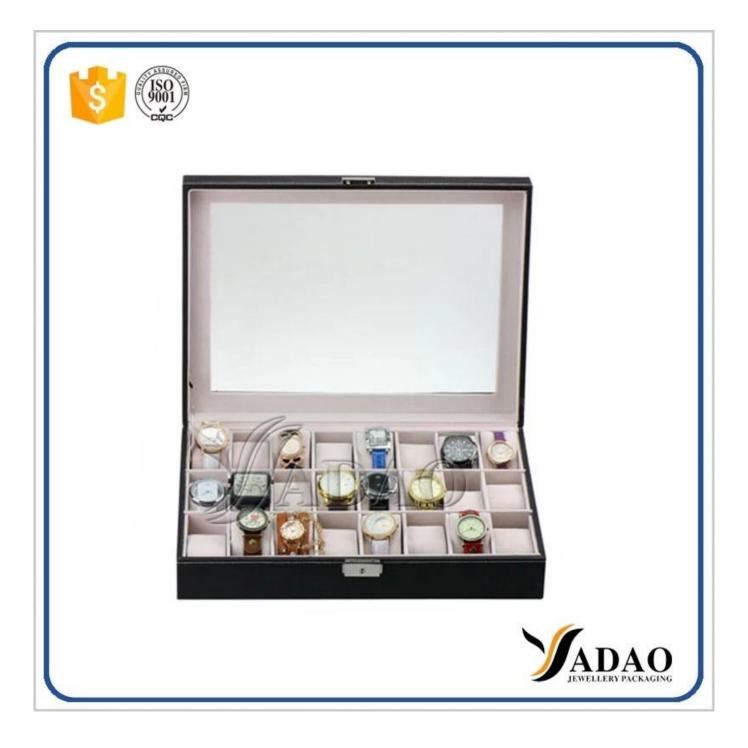

gray/coffe/black velvet bracelet/watch <u>display</u> tray for fashion jewellery display set cheap price wholesale custom design

Other products you may interested in:

**Environment** 

×

**Production process:** 