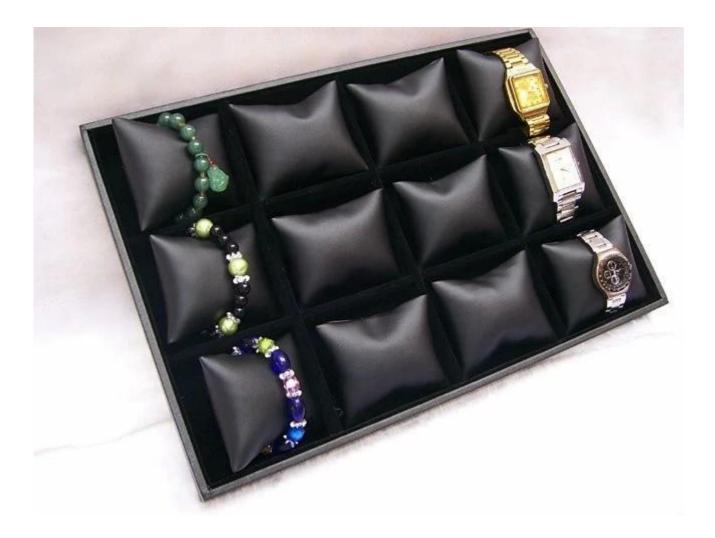

gray/coffe/black velvet bracelet/watch <u>display</u> tray for fashion jewellery display set cheap price wholesale custom design

Other products you may interested in:

**Environment** 

×

**Production process:** 