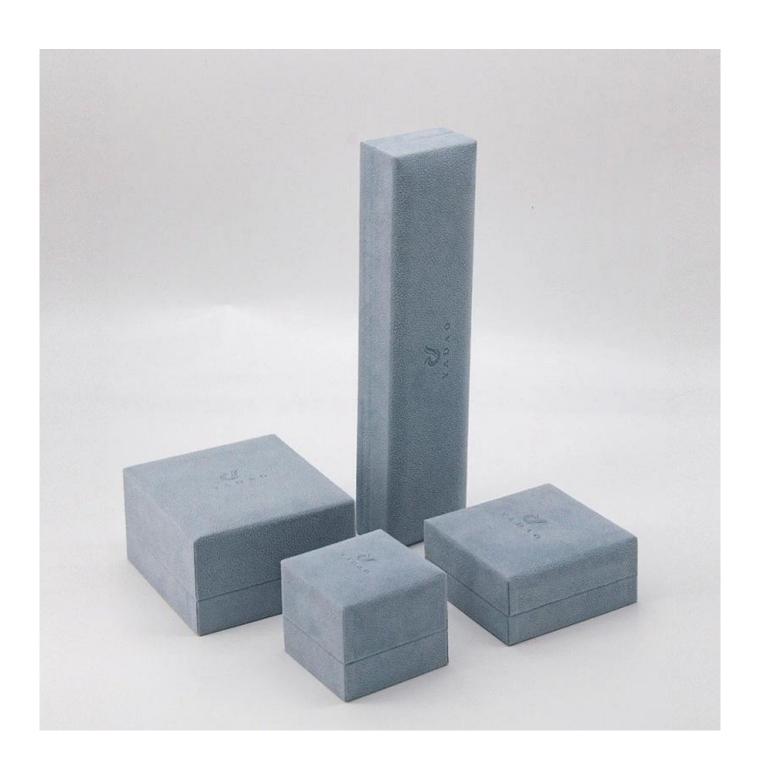

granular velvet plastic jewelry box thick frame j ewelry packaging box set ring earrings bangle b racelet box

## Product description:

| product name    | jewelry box                      |
|-----------------|----------------------------------|
| Material        | plastic + velvet                 |
| Dimension       | customize                        |
| Color           | Customized                       |
| MOQ             | 1000pcs                          |
| Logo            | It can be printed as your design |
| Sample          | Available                        |
| OEM / ODM       | To offer                         |
| Place of origin | Guangdong, China (mainland)      |

## **Product details:**