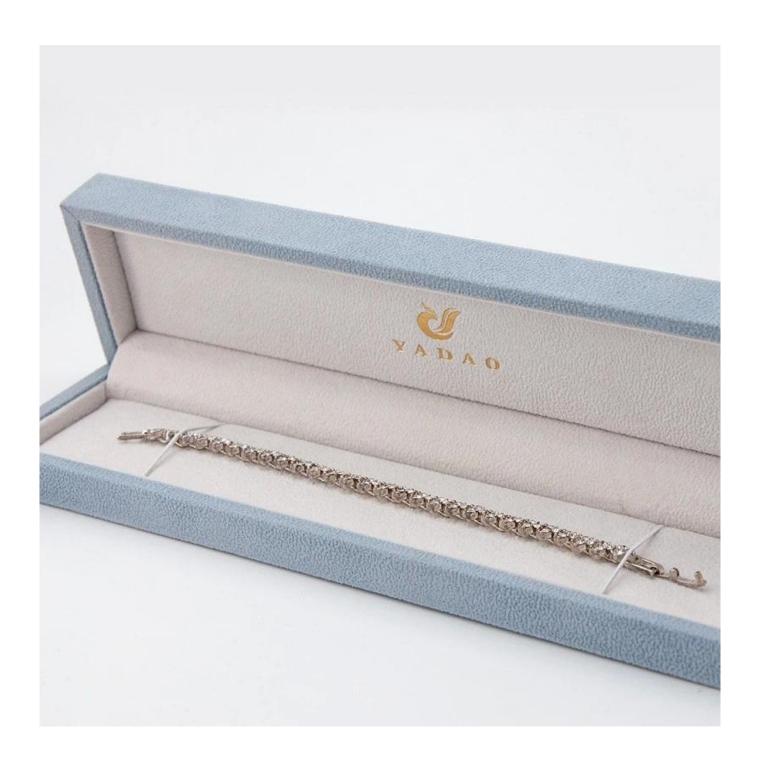

granular velvet plastic jewelry box thick frame j ewelry packaging box set ring earrings bangle b racelet box

## Product description:

| product name    | jewelry box                      |
|-----------------|----------------------------------|
| Material        | plastic + velvet                 |
| Dimension       | customize                        |
| Color           | Customized                       |
| MOQ             | 1000pcs                          |
| Logo            | It can be printed as your design |
| Sample          | Available                        |
| OEM / ODM       | To offer                         |
| Place of origin | Guangdong, China (mainland)      |

## **Product details:**