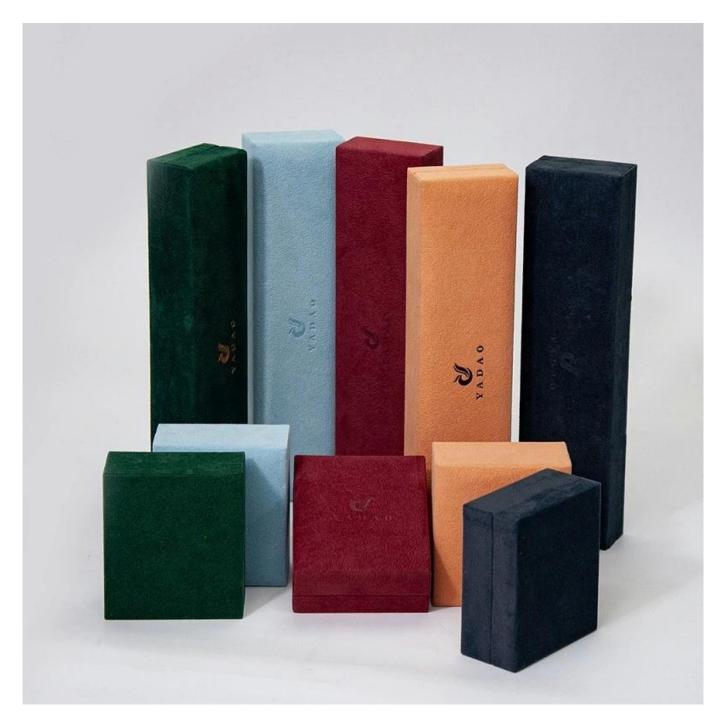

granular velvet plastic jewelry box thick frame j ewelry packaging box set ring earrings bangle b racelet box

## Product description:

| product name    | jewelry box                      |
|-----------------|----------------------------------|
| Material        | plastic + velvet                 |
| Dimension       | customize                        |
| Color           | Customized                       |
| MOQ             | 1000pcs                          |
| Logo            | It can be printed as your design |
| Sample          | Available                        |
| OEM / ODM       | To offer                         |
| Place of origin | Guangdong, China (mainland)      |

## **Product details:**