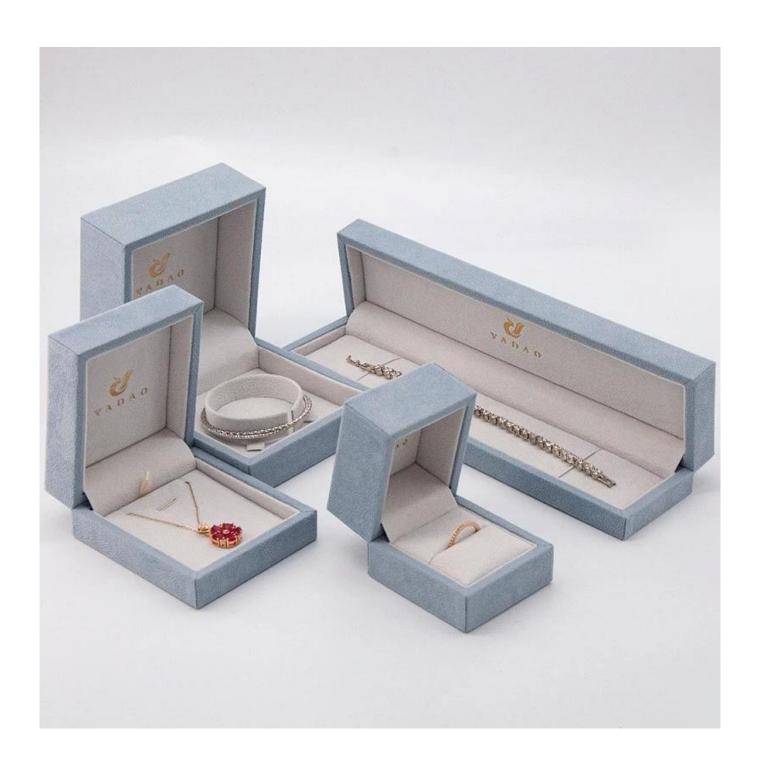

granular velvet plastic jewelry box thick frame j ewelry packaging box set ring earrings bangle b racelet box

## Product description:

| product name    | jewelry box                      |
|-----------------|----------------------------------|
| Material        | plastic + velvet                 |
| Dimension       | customize                        |
| Color           | Customized                       |
| MOQ             | 1000pcs                          |
| Logo            | It can be printed as your design |
| Sample          | Available                        |
| OEM / ODM       | To offer                         |
| Place of origin | Guangdong, China (mainland)      |

## **Product details:**