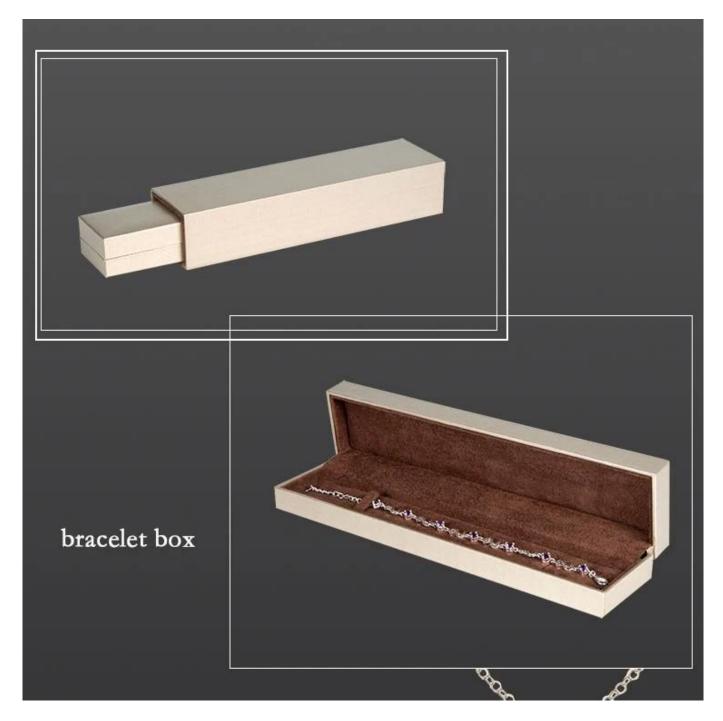

# gold jewelry box flapped open wood with custom logo print ed







## Other products you may interested in:



















## 





## **Production process:**

# **Production Process**



Packaging & Delivery



### **Shipping**













### **Certificates:**





**Cooperation partner:** 































#### **FAQ**

#### Q1. What's your product range?

- 1. Jewelry Display Stand---Earring/Necklace/Pendant/Bracelet/Bangle/Ring display holder
- 2. Jewelry Trays
- 3. Jewelry Display Sets
- 4. Jewelry Boxes---Paper Box/Plastic Box/Wooden Box/Velvet Box
- 5.Packaging---Jewelry Pouches/ Paper Gift Bags

#### Q2. Are you a direct manufacturer?

Yes. We have been specialized in jewelry displays and packaging for over 10 years since 2003.

#### Q3. Do you have stock items to sell?

No. We do customize. That means all details---size, mat