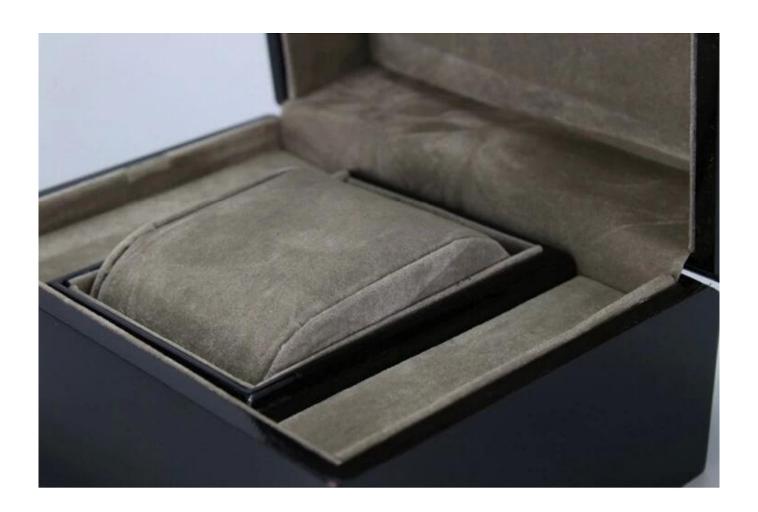

glossy lacquer wooden watch box cushion insert watch display box customize pantone code color finish

Other products you may interested in: