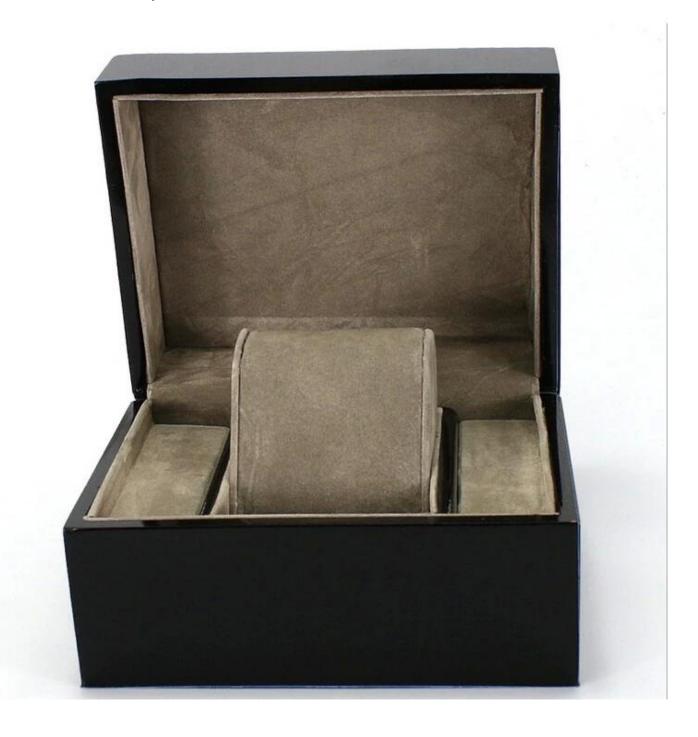

glossy lacquer wooden watch box cushion insert watch display box customize pantone code color finish

Other products you may interested in: