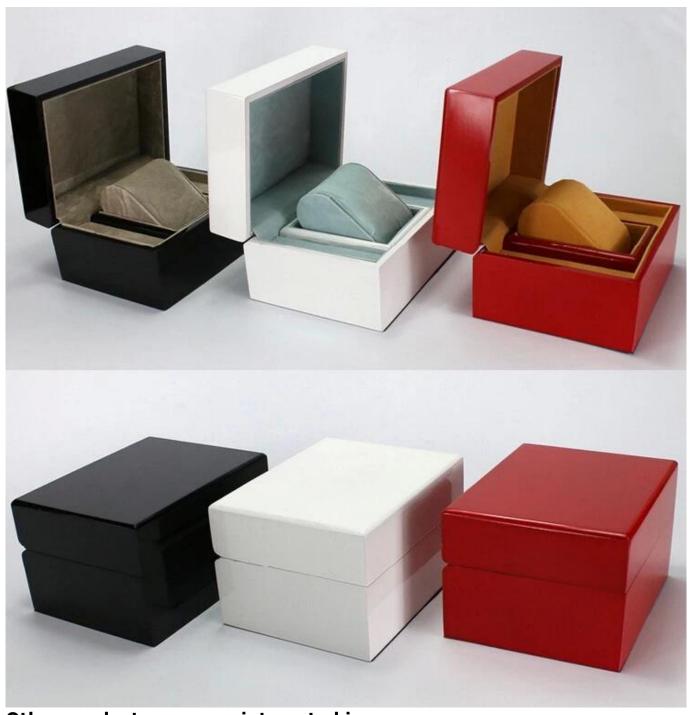

glossy lacquer wooden watch box cushion insert watch display box customize pantone code color finish

Other products you may interested in: