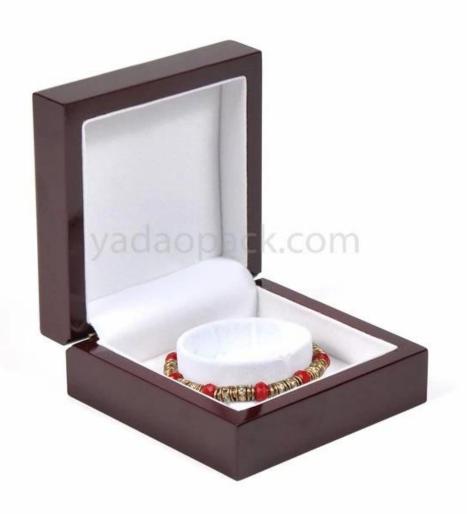

glossy lacquer painting wooden jewelry packaging box wooden bracelet box C holder bracelet packaging