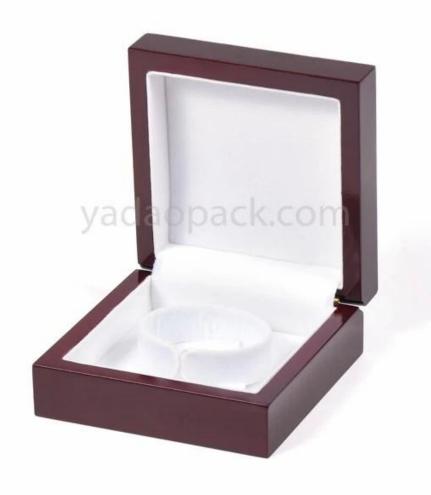

glossy lacquer painting wooden jewelry packaging box wooden bracelet box C holder bracelet packaging