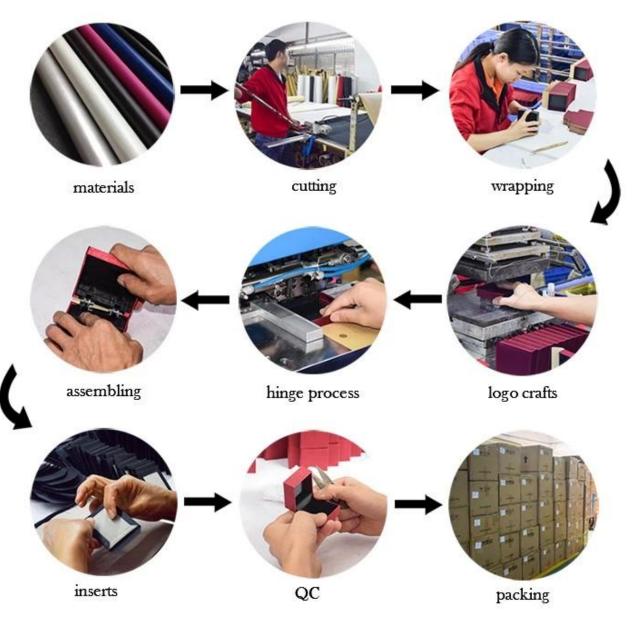

aterial        | MDF + velvet                     |
| Dimension       | customize                        |
| Color           | Customized                       |
| MOQ             | 500pcs                           |
| Logo            | It can be printed as your design |
| Sample          | Available                        |
| OEM / ODM       | To offer                         |
| Place of origin | Guangdong, China (mainland)      |

**Product details:** 







### Other products that may interest you:





Environment:



×

Our exhibition []

## 2019 Hongkong international jewellery show



# 2018 Hongkong international jewellery show



# 2017 Hongkong international jewellery show



Visiting customer:



Productive process:

### **Production Process**



# **Box production process**



### Packaging and delivery





Bubble wrapped



Carton with foam Inside

### Shipment:











#### certificate:





**Cooperation partners:** 









CARLA AMORIM



MONAVI









帝川门



OUXIS

KOMFROM

#### FAQ

#### Q1. What is your product range?

- 1. Jewelry display --- Earrings / necklace / pendant / bracelet / bracelet / display stand
- 2. Trays for jewelry
- 3. Jewelry sets
- 4. jewelry box --- paper box / plastic box / wooden box / velvet box
- 5.Packaging --- Jewelry bags / Paper gift bags

#### Q2. Are you a direct manufacturer?

Yes. Since 2003 we have been specialized in jewelery and packaging displays for over 10 years.

#### Q3. Do you have items in stock to sell?

No. We customize. This means that all the details --- size, material, color, quantity, design, log