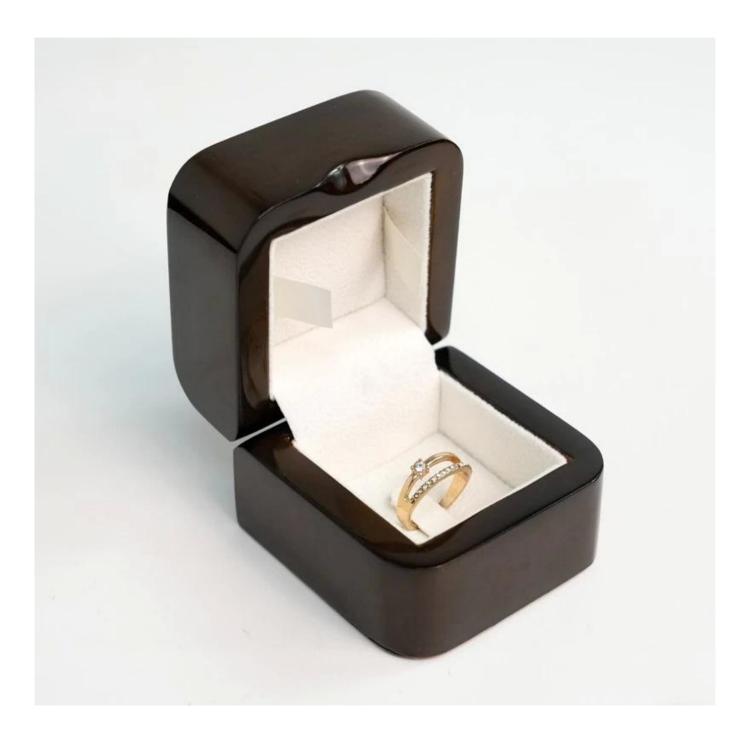

# glossy lacquer painting wooden box clip ring box jewelry packaging box supplier

### Product description:

| product name    | wooden ring box                  |
|-----------------|----------------------------------|
| Material        | MDF + velvet                     |
| Dimension       | customize                        |
| Color           | Customized                       |
| MOQ             | 500pcs                           |
| Logo            | It can be printed as your design |
| Sample          | Available                        |
| OEM / ODM       | To offer                         |
| Place of origin | Guangdong, China (mainland)      |

**Product details:** 







### Other products that may interest you:





Environment:



×

Our exhibition []

## 2019 Hongkong international jewellery show



# 2018 Hongkong international jewellery show



# 2017 Hongkong international jewellery show



Visiting customer:



Productive process:

### **Production Process**



# **Box production process**



### Packaging and delivery





Bubble wrapped



Carton with foam Inside

### Shipment:











#### certificate:





**Cooperation partners:** 









CARLA AMORIM



MONAVI









帝川门



OUXIS

KOMFROM

#### FAQ

#### Q1. What is your product range?

- 1. Jewelry display --- Earrings / necklace / pendant / bracelet / bracelet / display stand
- 2. Trays for jewelry
- 3. Jewelry sets
- 4. jewelry box --- paper box / plastic box / wooden box / velve