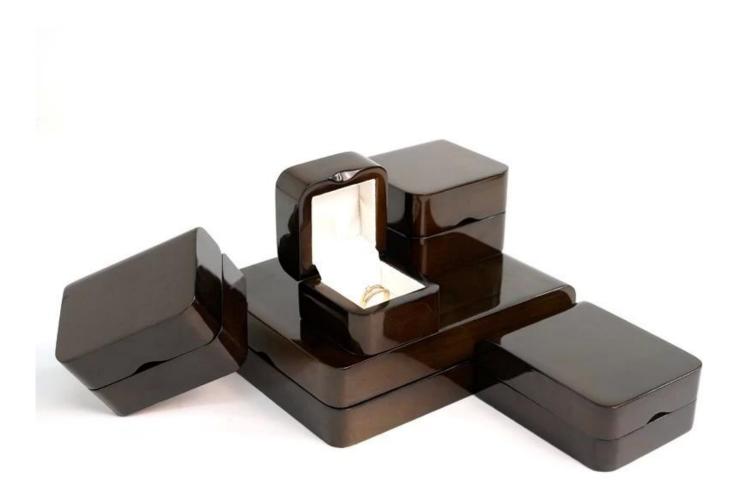

# glossy lacquer painting wooden box clip ring box jewelry packaging box supplier

### Product description:

| product name    | wooden ring box                  |
|-----------------|----------------------------------|
| Material        | MDF + velvet                     |
| Dimension       | customize                        |
| Color           | Customized                       |
| MOQ             | 500pcs                           |
| Logo            | It can be printed as your design |
| Sample          | Available                        |
| OEM / ODM       | To offer                         |
| Place of origin | Guangdong, China (mainland)      |

**Product details:** 







### Other products that may interest you:





Environment:



×

Our exhibition []

## 2019 Hongkong international jewellery show



# 2018 Hongkong international jewellery show



# 2017 Hongkong international jewellery show



Visiting customer:



Productive process:

### **Production Process**



# **Box production process**



### Packaging and delivery





Bubble wrapped



Carton with foam Inside

### Shipment:











#### certificate:





**Cooperation partners:** 









CARLA AMORIM



MONAVI









帝川门



OUXIS

KOMFROM

#### FAQ

#### Q1. What is your product range?

- 1. Jewelry display --- Earrings / necklace / pendant / bracelet / bracelet / display stand
- 2. Trays for jewelry
- 3. Jewelry sets
- 4. jewelry box --- paper box / plastic box / wooden box / vel