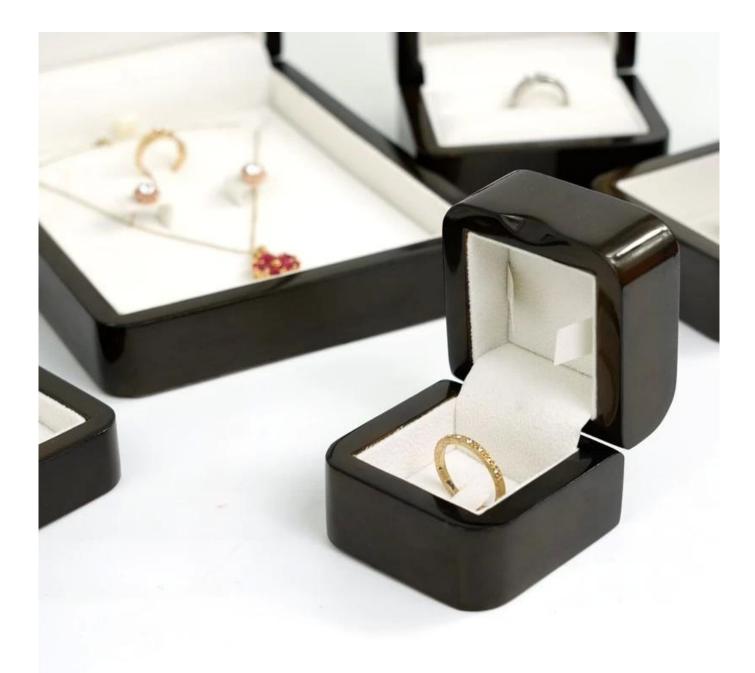

# glossy lacquer painting wooden box clip ring box jewelry packaging box supplier

### Product description:

| product name    | wooden ring box                  |
|-----------------|----------------------------------|
| Material        | MDF + velvet                     |
| Dimension       | customize                        |
| Color           | Customized                       |
| MOQ             | 500pcs                           |
| Logo            | It can be printed as your design |
| Sample          | Available                        |
| OEM / ODM       | To offer                         |
| Place of origin | Guangdong, China (mainland)      |

**Product details:** 







### Other products that may interest you:





Environment:



×

Our exhibition []

## 2019 Hongkong international jewellery show



# 2018 Hongkong international jewellery show



# 2017 Hongkong international jewellery show



Visiting customer:



Productive process:

### **Production Process**



# **Box production process**



### Packaging and delivery





Bubble wrapped



Carton with foam Inside

### Shipment:











#### certificate:





**Cooperation partners:** 









CARLA AMORIM



MONAVI









帝川门



OUXIS

KOMFROM

#### FAQ

#### Q1. What is your product range?

- 1. Jewelry display --- Earrings / necklace / pendant / bracelet / bracelet / display stand
- 2. Trays for jewelry
- 3. Jewelry sets
- 4. jewelry box --- paper box / plastic box / wooden box / velvet