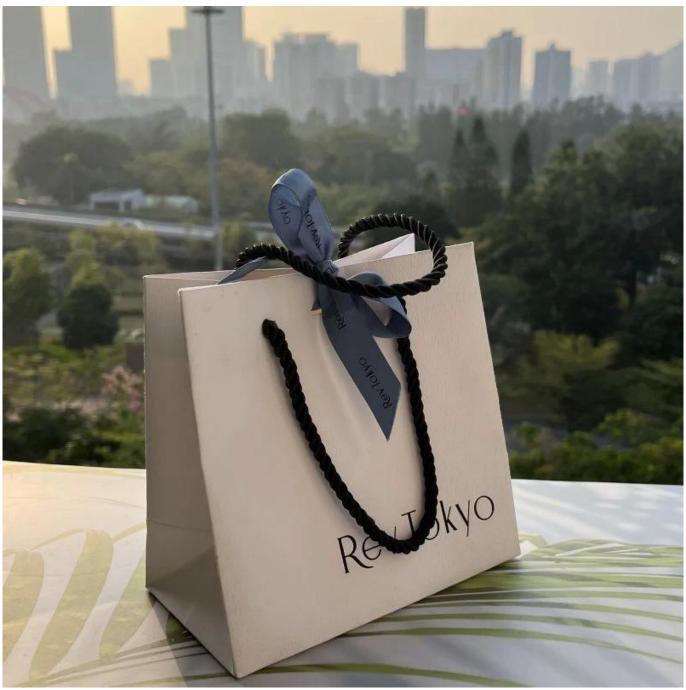

# gentle design paper bag gift shopping packaging bag handle rope shopping paper bag

### Product description:

| product name    | shopping paper bag               |
|-----------------|----------------------------------|
| Material        | paper + ribbon                   |
| Dimension       | customize                        |
| Color           | Customized                       |
| MOQ             | 1000pcs                          |
| Logo            | It can be printed as your design |
| Sample          | Available                        |
| OEM / ODM       | To offer                         |
| Place of origin | Guangdong, China (mainland)      |