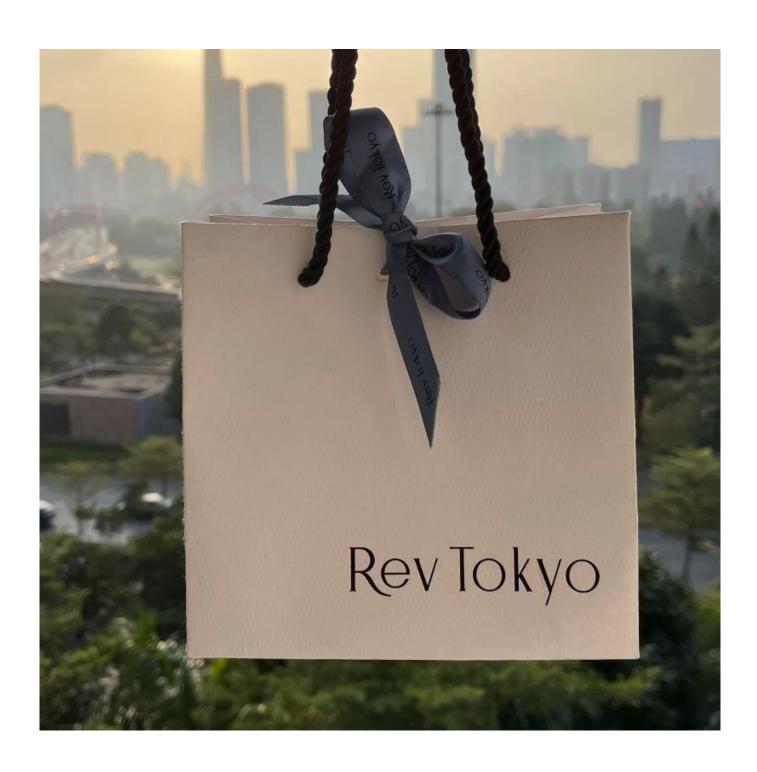

# gentle design paper bag gift shopping packaging bag handle rope shopping paper bag

### Product description:

| product name    | shopping paper bag               |
|-----------------|----------------------------------|
| Material        | paper + ribbon                   |
| Dimension       | customize                        |
| Color           | Customized                       |
| MOQ             | 1000pcs                          |
| Logo            | It can be printed as your design |
| Sample          | Available                        |
| OEM / ODM       | To offer                         |
| Place of origin | Guangdong, China (mainland)      |