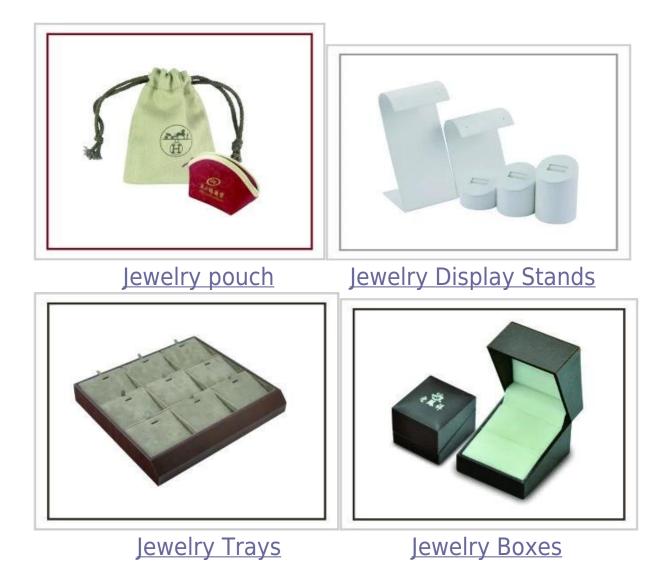

# Other products you may interested in:

Jewelry display

necklace stand

## Q1. What's your product range?

1. Jewelry Display Stand---Earring/Necklace/Pendant/Bracelet/Bangle/Ring display holder

2. Jewelry Trays

**3.Jewelry Display Sets** 

4. Jewelry Boxes---Paper Box/Plastic Box/Wooden Box/Velvet Box

5.Packaging---Jewelry Pouches/ Paper Gift Bags