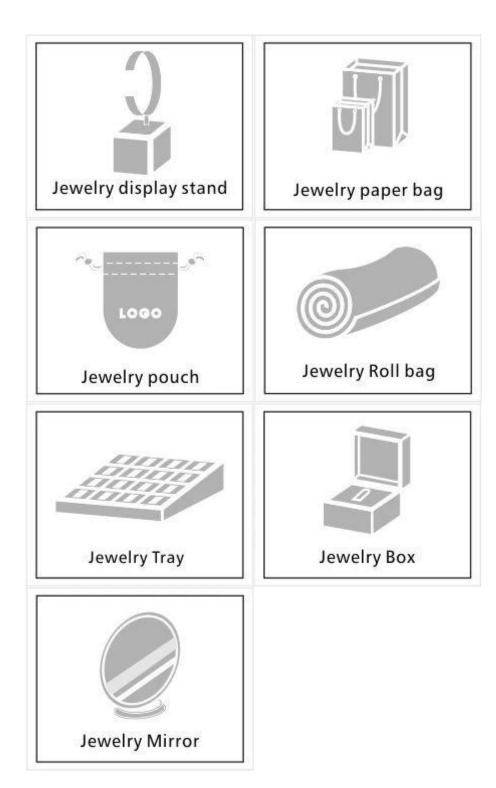

fashionable custom jewelry display set for ring earring pendant bracelet necklace

# Other products you may interested in:

#### Q1. What's your product range?

- 1. Jewelry Display Stand---Earring/Necklace/Pendant/Bracelet/Bangle/Ring display holder
- 2. Jewelry Trays
- 3. Jewelry Display Sets
- 4. Jewelry Boxes---Paper Box/Plastic Box/Wooden Box/Velvet Box
- 5.Packaging---Jewelry Pouches/ Paper Gift Bags