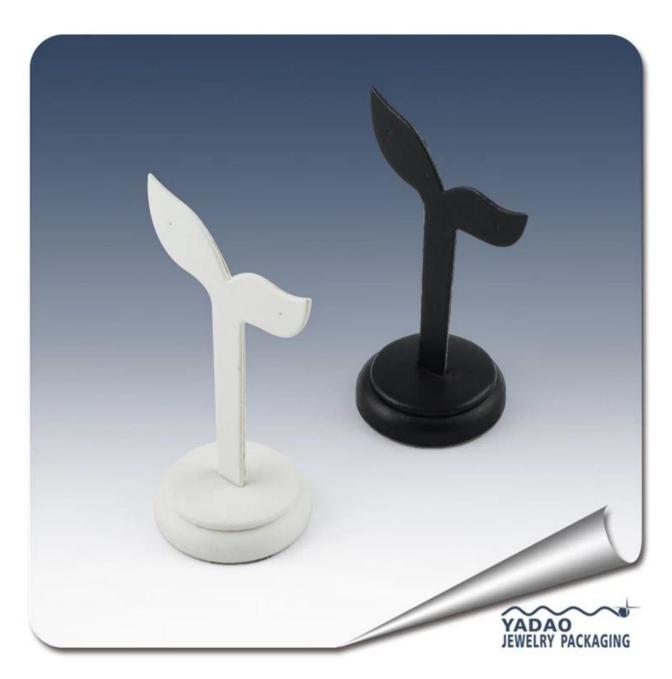

# fashion tree shape earring display holder

| Shape                  | square or customized                      |
|------------------------|-------------------------------------------|
| Category:              | jewelry earring stand                     |
| Sell ways              | factory directly                          |
| Place of Origin        | Shenzhen,Guangdong province,China         |
| Trade Terms            | EXW Shenzhen                              |
| Technique              | Machine and handmade                      |
| Industrial Use         | Gift&Craft                                |
| Custom Order           | acceptable                                |
| Packing                | bubble bags(can be adjusted)              |
| Production lead time   | 10-15 days (up to the quantity)           |
| Sample production time | 7 days                                    |
| Capacity               | 50000pcs/month                            |
| Brand name             | YADAO                                     |
| Droduct chown          | fachion trop chang carring display holder |

Product show: fashion tree shape earring display holder

**More Products for you reference** 