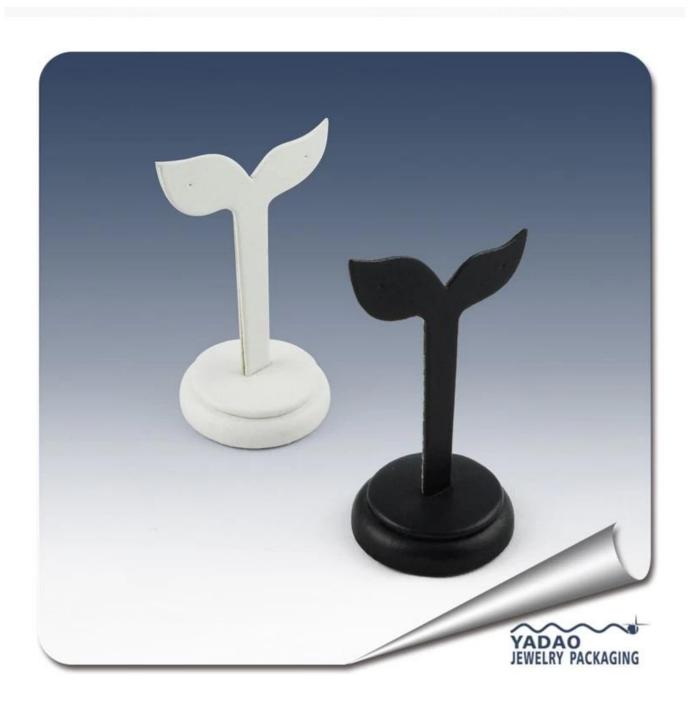

# fashion tree shape earring display holder

| Shape                  | square or customized                      |
|------------------------|-------------------------------------------|
| Category:              | jewelry earring stand                     |
| Sell ways              | factory directly                          |
| Place of Origin        | Shenzhen,Guangdong province,China         |
| Trade Terms            | EXW Shenzhen                              |
| Technique              | Machine and handmade                      |
| Industrial Use         | Gift&Craft                                |
| Custom Order           | acceptable                                |
| Packing                | bubble bags(can be adjusted)              |
| Production lead time   | 10-15 days (up to the quantity)           |
| Sample production time | 7 days                                    |
| Capacity               | 50000pcs/month                            |
| Brand name             | YADAO                                     |
| Droduct chown          | fachion trop chang carring display holder |

Product show: fashion tree shape earring display holder

**More Products for you reference** 