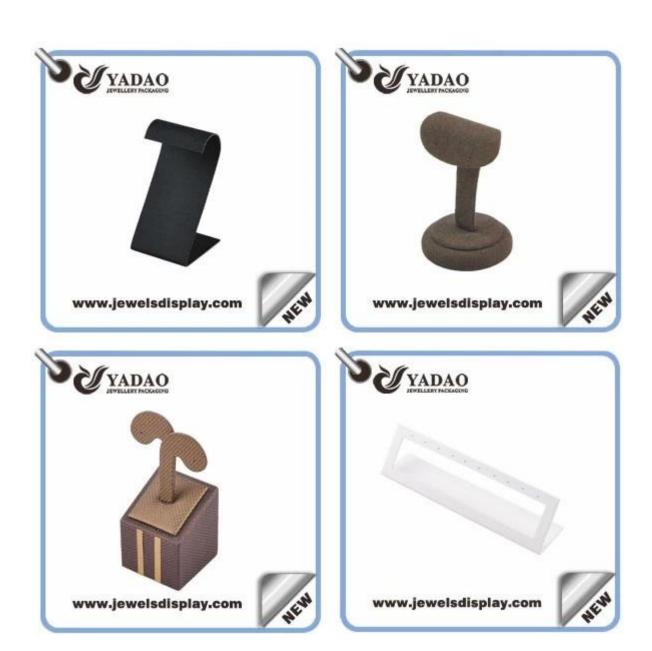

# fashion tree shape earring display holder

| Shape                  | square or customized                      |
|------------------------|-------------------------------------------|
| Category:              | jewelry earring stand                     |
| Sell ways              | factory directly                          |
| Place of Origin        | Shenzhen,Guangdong province,China         |
| Trade Terms            | EXW Shenzhen                              |
| Technique              | Machine and handmade                      |
| Industrial Use         | Gift&Craft                                |
| Custom Order           | acceptable                                |
| Packing                | bubble bags(can be adjusted)              |
| Production lead time   | 10-15 days (up to the quantity)           |
| Sample production time | 7 days                                    |
| Capacity               | 50000pcs/month                            |
| Brand name             | YADAO                                     |
| Droduct chown          | fachion trop chang carring display holder |

Product show: fashion tree shape earring display holder

**More Products for you reference** 