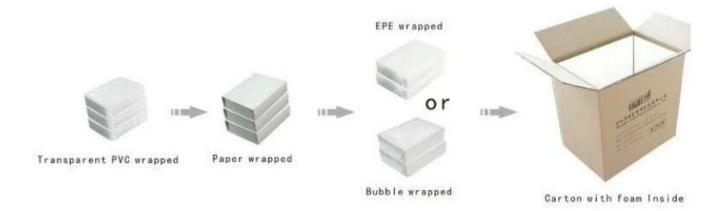

|
| Packing                | bubble bags(can be adjusted)              |
| Production lead time   | 10-15 days (up to the quantity)           |
| Sample production time | 7 days                                    |
| Capacity               | 50000pcs/month                            |
| Brand name             | YADAO                                     |
| Droduct chown          | fachion trop chang carring display holder |

Product show: fashion tree shape earring display holder







**More Products for you reference** 











## Other products you may interested in:



## Jewelry display

## necklace stand





Jewelry pouch

Jewelry Display Stands





Jewelry Trays

<u>Jewelry Boxes</u>

## 



×

## **Production process:**

# **Production Process**



**Packaging & Delivery**□



## **Shipping**



### **Certificates:**





### **FAQ**

### Q1. What's your product range?

- 1. Jewelry Display Stand---Earring/Necklace/Pendant/Bracelet/Bangle/Ring display holder
- 2. Jewelry Trays
- 3. Jewelry Display Sets
- 4. Jewelry Boxes---Paper Box/Plastic Box/Wooden Box/Velvet Box
- 5. Packaging---Jewelry Pouches/ Paper Gift Bags

### Q2. Are you a direct manufacturer?

Yes. We have been specialized in jewelry displays and packaging for over 10 years since 2003.

### Q3. Do you have stock items to sell?

No. We do customize. That means all details---size, material, color, quantity, design, logo--- will be finished follow your ideas.

### Q4. Do you inspect the finished products?

Yes. Each step of production and finished products will be carried out inspection by QC departme