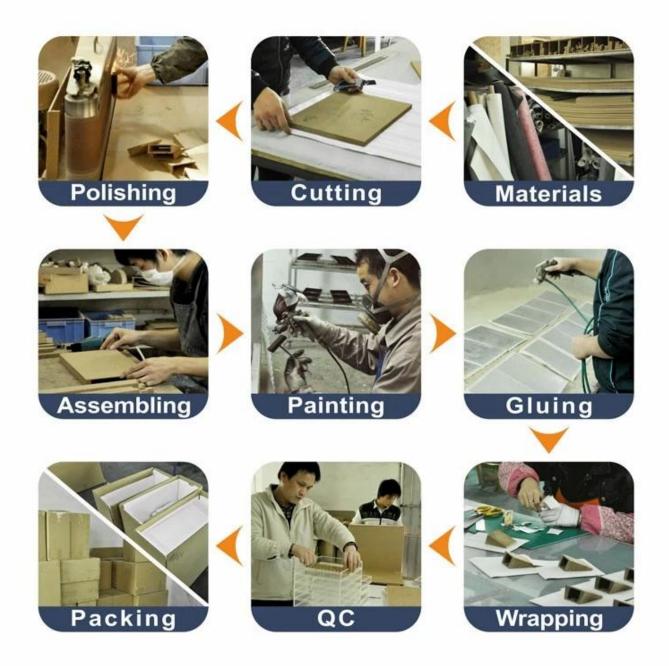

|
| Packing                | bubble bags(can be adjusted)              |
| Production lead time   | 10-15 days (up to the quantity)           |
| Sample production time | 7 days                                    |
| Capacity               | 50000pcs/month                            |
| Brand name             | YADAO                                     |
| Droduct chown          | fachion trop chang carring display holder |

Product show: fashion tree shape earring display holder







**More Products for you reference** 











## Other products you may interested in:



## Jewelry display

## necklace stand





Jewelry pouch

Jewelry Display Stands





Jewelry Trays

<u>Jewelry Boxes</u>

## 



×

## **Production process:**

# **Production Process**



**Packaging & Delivery**□



## **Shipping**



### **Certificates:**





### **FAQ**

### Q1. What's your product range?

- 1. Jewelry Display Stand---Earring/Necklace/Pendant/Bracelet/Bangle/Ring display holder
- 2. Jewelry Trays
- 3. Jewelry Display Sets
- 4. Jewelry Boxes---Paper Box/Plastic Box/Wooden Box/Velvet Box
- 5. Packaging---Jewelry Pouches/ Paper Gift Bags

### Q2. Are you a direct manufacturer?

Yes. We have been specialized in jewelry displays and packaging for over 10 years since 2003.

### Q3. Do you have stock items to sell?

No. We do customize. That means all details---size, material, color, quantity, design, logo--- will be finished follow your ideas.

### Q4. Do you inspect the finished products?

Yes. Each step of production and finished products will be carried