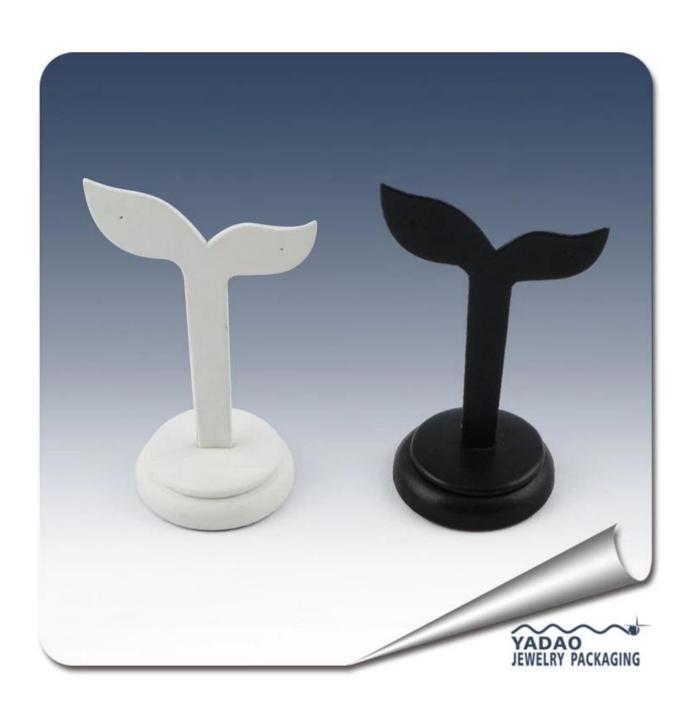

# fashion tree shape earring display holder

| Shape                  | square or customized                      |
|------------------------|-------------------------------------------|
| Category:              | jewelry earring stand                     |
| Sell ways              | factory directly                          |
| Place of Origin        | Shenzhen,Guangdong province,China         |
| Trade Terms            | EXW Shenzhen                              |
| Technique              | Machine and handmade                      |
| Industrial Use         | Gift&Craft                                |
| Custom Order           | acceptable                                |
| Packing                | bubble bags(can be adjusted)              |
| Production lead time   | 10-15 days (up to the quantity)           |
| Sample production time | 7 days                                    |
| Capacity               | 50000pcs/month                            |
| Brand name             | YADAO                                     |
| Droduct chown          | fachion trop chang carring display holder |

Product show: fashion tree shape earring display holder

**More Products for you reference** 