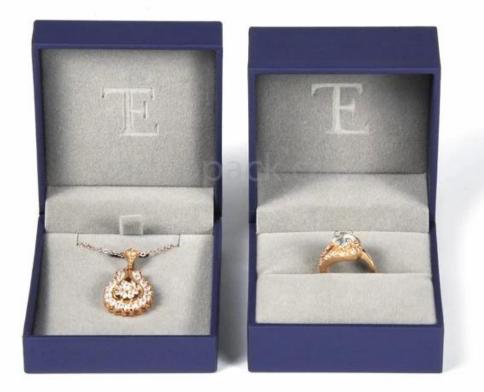

#### Q1. What's your product range?

- 1. Jewelry Display Stand---Earring/Necklace/Pendant/Bracelet/Bangle/Ring display holder
- 2. Jewelry Trays
- 3. Jewelry Display Sets
- 4. Jewelry Boxes---Paper Box/Plastic Box/Wooden Box/Velvet Box
- 5.Packaging---Jewelry Pouches/ Paper Gift Bags