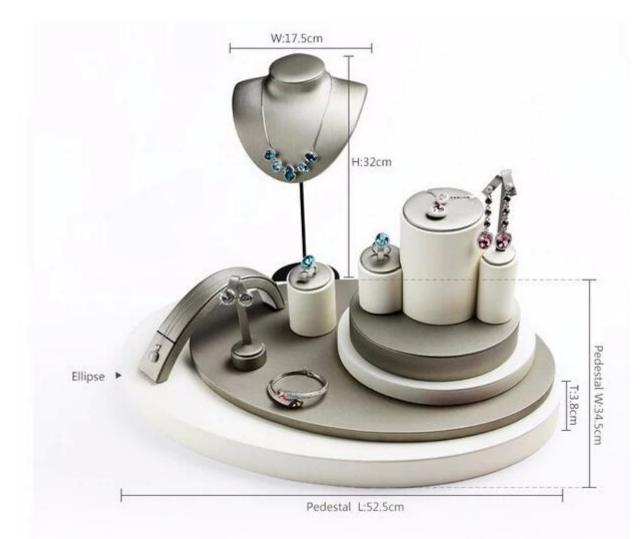

elegant pu leather cover wooden jewelry display set window jewelry display jewels counter display stands customize