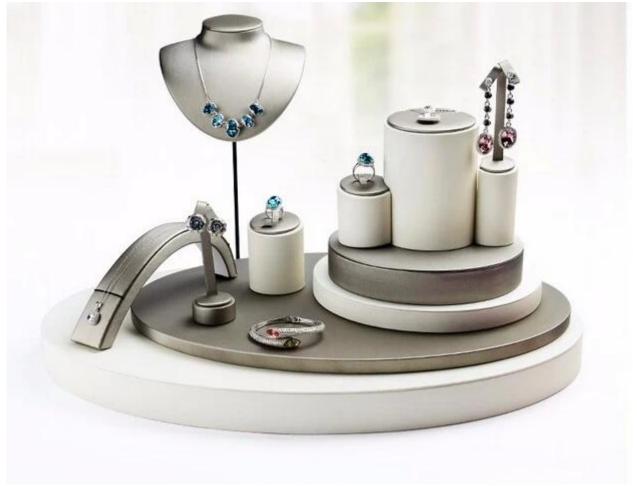

elegant pu leather cover wooden jewelry display set window jewelry display jewels counter display stands customize