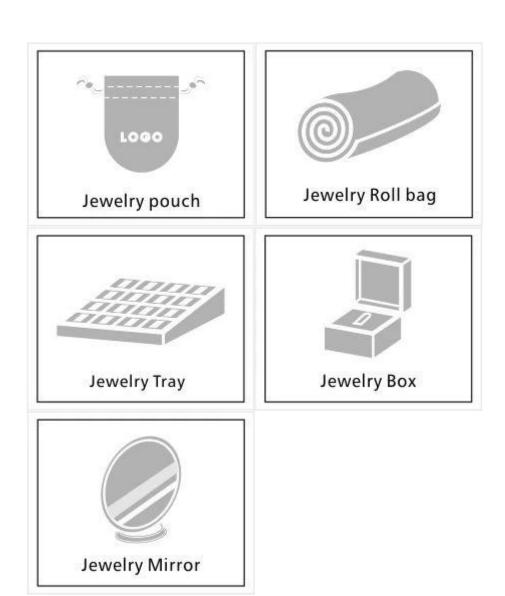

## Other products you may interested in:

#### Q1. What's your product range?

- 1. Jewelry Display Stand---Earring/Necklace/Pendant/Bracelet/Bangle/Ring display holder
- 2. Jewelry Trays
- 3. Jewelry Display Sets
- 4. Jewelry Boxes---Paper Box/Plastic Box/Wooden Box/Velvet Box
- 5. Packaging---Jewelry Pouches/ Paper Gift Bags