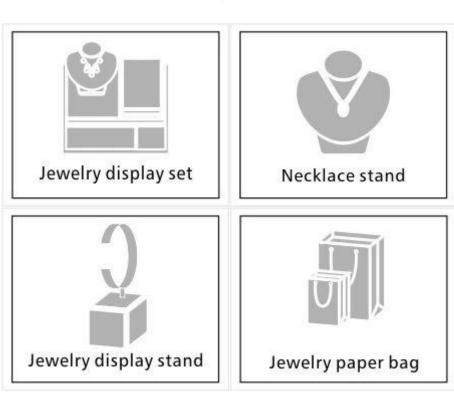

## Other products you may interested in:

#### Q1. What's your product range?

- 1. Jewelry Display Stand---Earring/Necklace/Pendant/Bracelet/Bangle/Ring display holder
- 2. Jewelry Trays
- 3. Jewelry Display Sets
- 4. Jewelry Boxes---Paper Box/Plastic Box/Wooden Box/Velvet Box
- 5. Packaging---Jewelry Pouches/ Paper Gift Bags