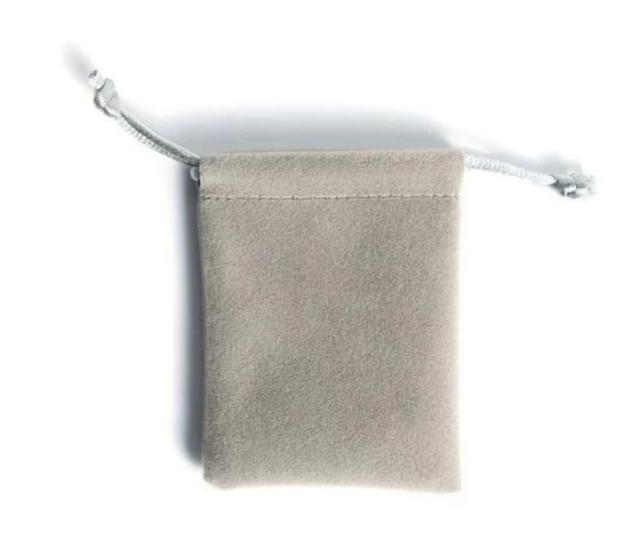

# Convennience to carry ,delicate and exquisite

use for jewery packaging or other small gift

other products you may interested in

Jewelry paper bag