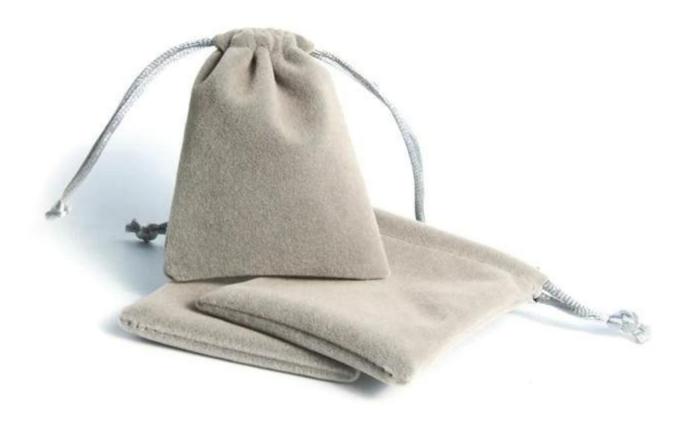

# Convennience to carry ,delicate and exquisite

use for jewery packaging or other small gift

other products you may interested in

Jewelry paper bag