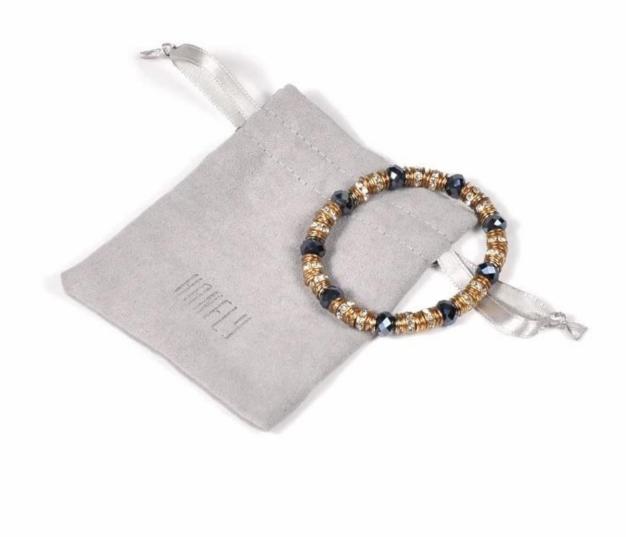

drawstring suede pouch jewelry packaging pouch bag Christmas gift pa ckaging bag gray color suede pouch bag