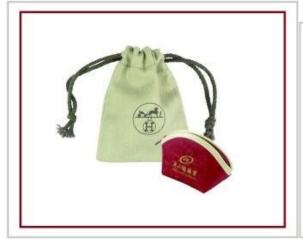

# **Product Description:**

Other products you may interested in:

Jewelry display

necklace stand

Jewelry pouch

Jewelry Display Stands

<u>Jewelry Trays</u>

<u>Jewelry Boxes</u>

## Q1. What's your product range?

- 1. Jewelry Display Stand---Earring/Necklace/Pendant/Bracelet/Bangle/Ring display holder
- 2. Jewelry Trays
- 3. Jewelry Display Sets
- 4. Jewelry Boxes---Paper Box/Plastic Box/Wooden Box/Velvet Box
- 5. Packaging--- Jewelry Pouches/ Paper Gift Bags