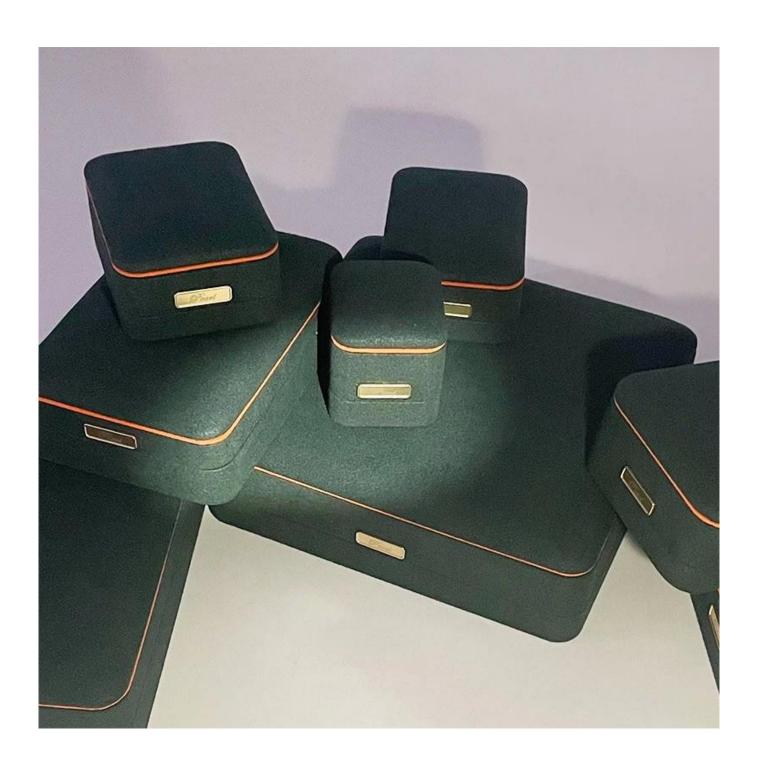

# dark green microfiber metal logo plate custom color design new style for any jewels

## Product description:

| product name    | microfiber box                   |
|-----------------|----------------------------------|
| Material        | microfiber                       |
| Dimension       | customize                        |
| Color           | customized                       |
| MOQ             | 1000pcs                          |
| Logo            | It can be printed as your design |
| Sample          | Available                        |
| OEM / ODM       | To offer                         |
| Place of origin | Guangdong, China (mainland)      |

### **Product details:**