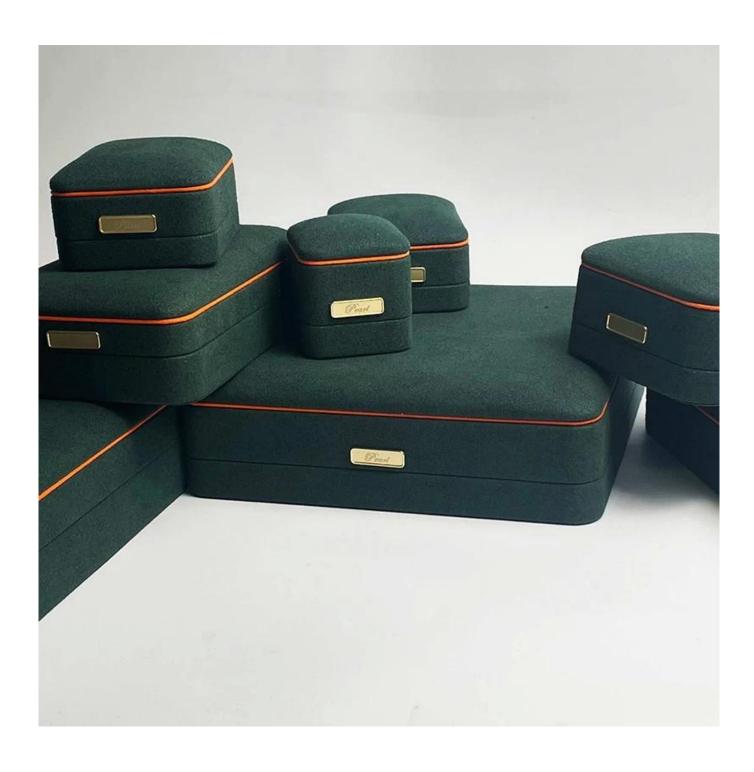

# dark green microfiber metal logo plate custom color design new style for any jewels

## Product description:

| product name    | microfiber box                   |
|-----------------|----------------------------------|
| Material        | microfiber                       |
| Dimension       | customize                        |
| Color           | customized                       |
| MOQ             | 1000pcs                          |
| Logo            | It can be printed as your design |
| Sample          | Available                        |
| OEM / ODM       | To offer                         |
| Place of origin | Guangdong, China (mainland)      |

### **Product details:**