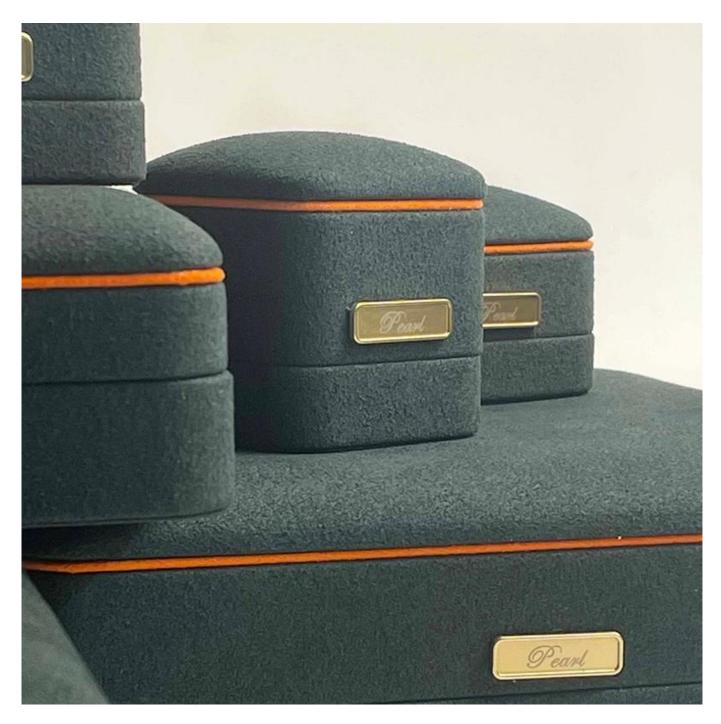

# dark green microfiber metal logo plate custom color design new style for any jewels

## Product description:

| product name    | microfiber box                   |
|-----------------|----------------------------------|
| Material        | microfiber                       |
| Dimension       | customize                        |
| Color           | customized                       |
| MOQ             | 1000pcs                          |
| Logo            | It can be printed as your design |
| Sample          | Available                        |
| OEM / ODM       | To offer                         |
| Place of origin | Guangdong, China (mainland)      |

### **Product details:**