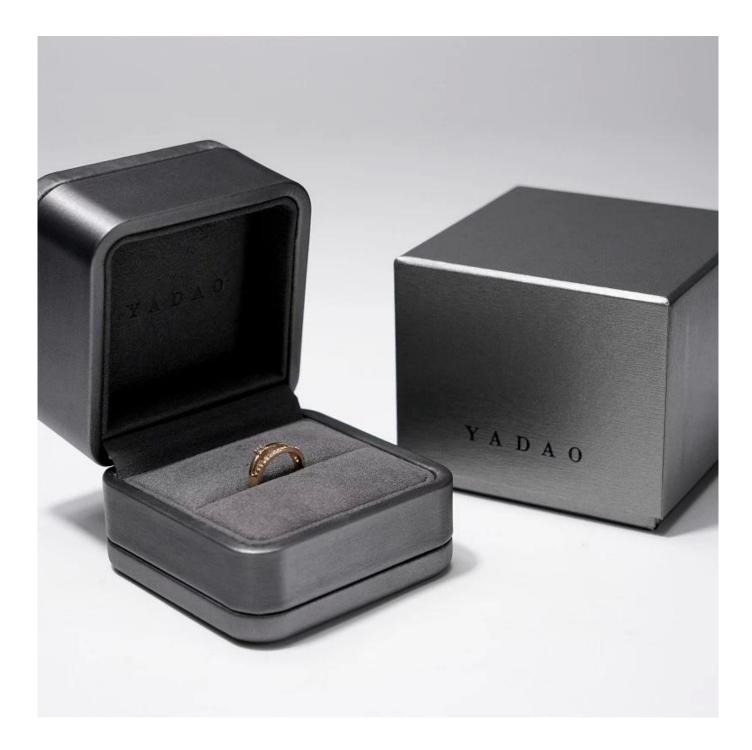

## Looking more photos of this box

**Customized Service ( reach to our moq )** 

#### Customized pu leather jewelry packaging box with double door design

| Product name    | round corner luxury box      |
|-----------------|------------------------------|
| Material        | plastic+pu leather+suede     |
| Color           | dark gray                    |
| Моq             | 1000 pcs                     |
| Logo            | hot stamping                 |
| Sample          | provided                     |
| Delivery Time   | 30-35days                    |
| Place of origin | Guangdong, China (continent) |