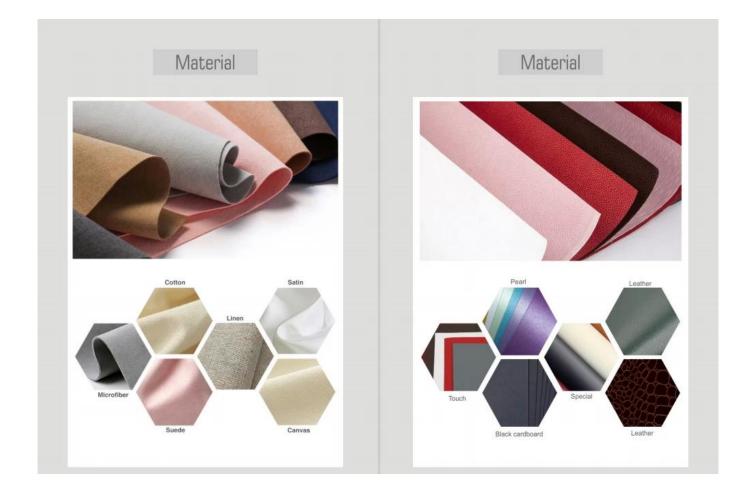

#### Customized pu leather jewelry packaging box with double door design

| Product name    | round corner luxury box      |
|-----------------|------------------------------|
| Material        | plastic+pu leather+suede     |
| Color           | dark gray                    |
| Моq             | 1000 pcs                     |
| Logo            | hot stamping                 |
| Sample          | provided                     |
| Delivery Time   | 30-35days                    |
| Place of origin | Guangdong, China (continent) |