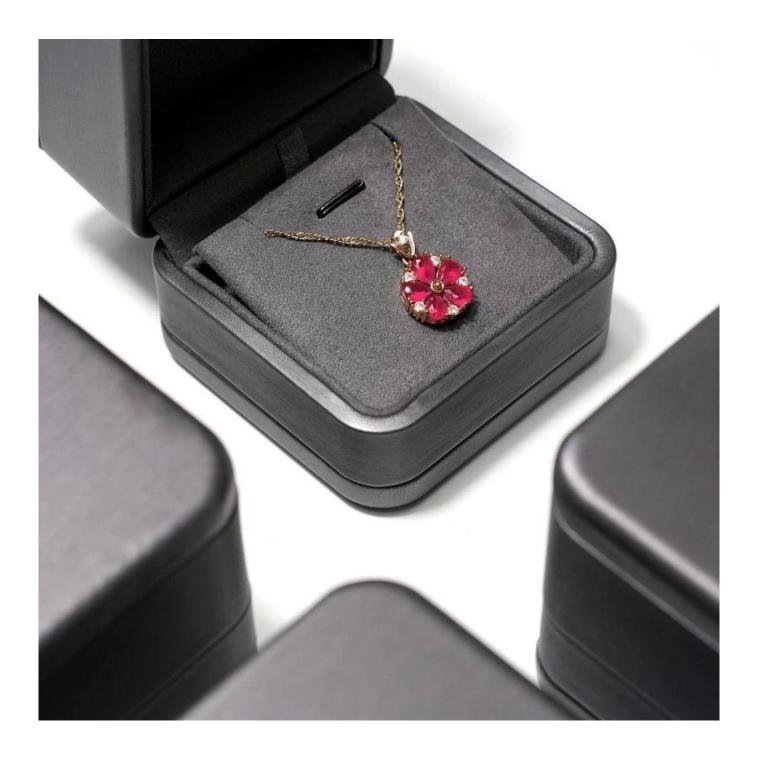

## Looking more photos of this box

**Customized Service ( reach to our moq )** 

#### Customized pu leather jewelry packaging box with double door design

| Product name    | round corner luxury box      |
|-----------------|------------------------------|
| Material        | plastic+pu leather+suede     |
| Color           | dark gray                    |
| Моq             | 1000 pcs                     |
| Logo            | hot stamping                 |
| Sample          | provided                     |
| Delivery Time   | 30-35days                    |
| Place of origin | Guangdong, China (continent) |