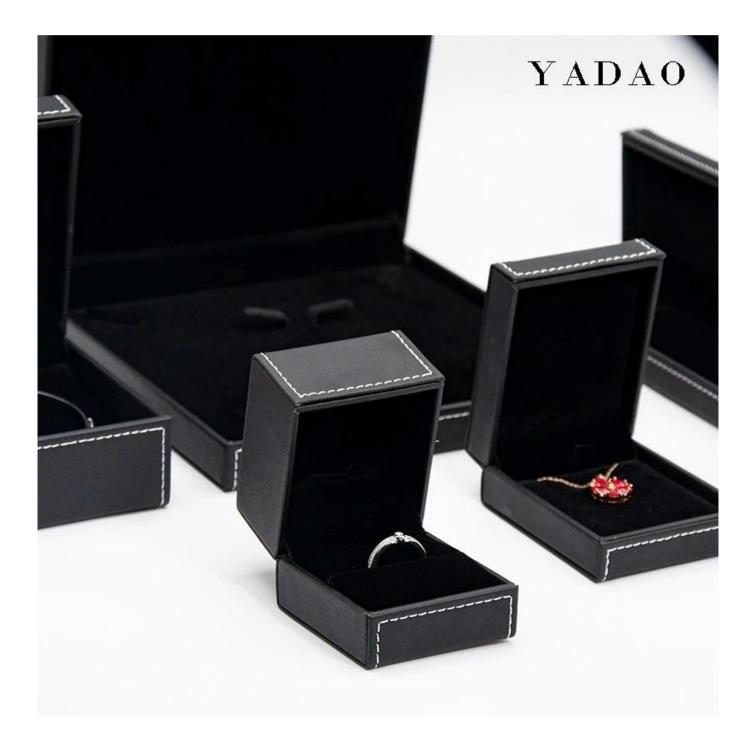

**Product details:** 

### Product description:

| product name    | <u>plastic jewelry box</u>       |
|-----------------|----------------------------------|
| Material        | plastic + pu leather + velvet    |
| Dimension       | customize                        |
| Color           | Customized                       |
| MOQ             | 500pcs                           |
| Logo            | It can be printed as your design |
| Sample          | Available                        |
| OEM / ODM       | To offer                         |
| Place of origin | Guangdong, China (mainland)      |