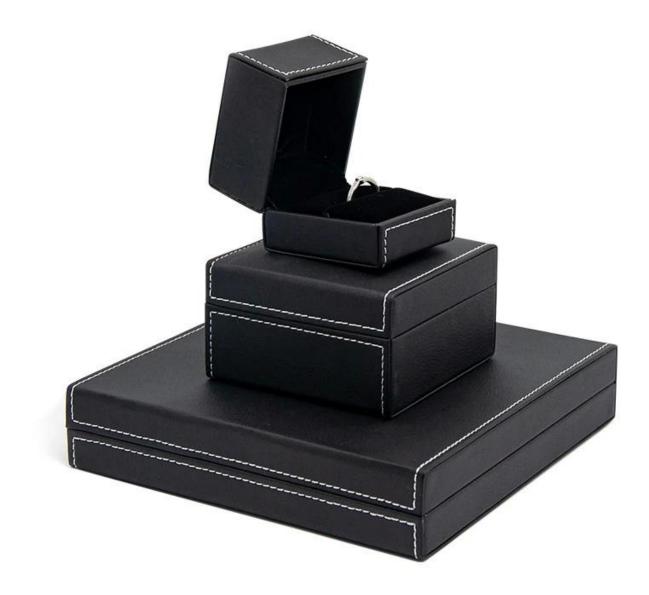

**Product details:** 

### Product description:

| product name    | <u>plastic jewelry box</u>       |
|-----------------|----------------------------------|
| Material        | plastic + pu leather + velvet    |
| Dimension       | customize                        |
| Color           | Customized                       |
| MOQ             | 500pcs                           |
| Logo            | It can be printed as your design |
| Sample          | Available                        |
| OEM / ODM       | To offer                         |
| Place of origin | Guangdong, China (mainland)      |