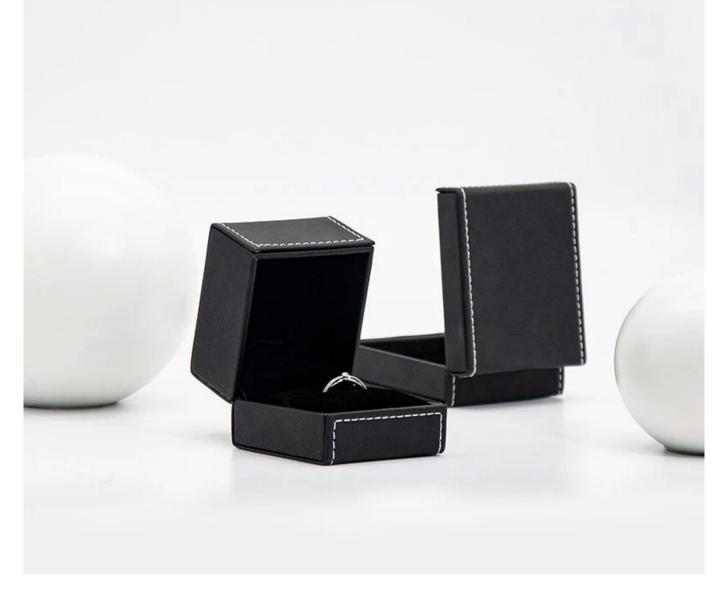

**Product details:** 

### Product description:

| product name    | <u>plastic jewelry box</u>       |
|-----------------|----------------------------------|
| Material        | plastic + pu leather + velvet    |
| Dimension       | customize                        |
| Color           | Customized                       |
| MOQ             | 500pcs                           |
| Logo            | It can be printed as your design |
| Sample          | Available                        |
| OEM / ODM       | To offer                         |
| Place of origin | Guangdong, China (mainland)      |