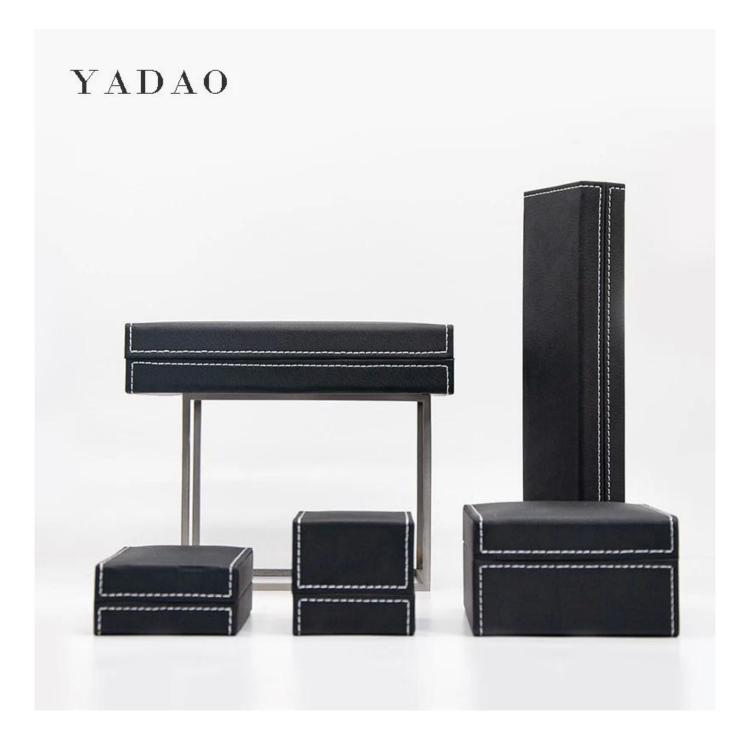

**Product details:** 

### Product description:

| product name    | <u>plastic jewelry box</u>       |
|-----------------|----------------------------------|
| Material        | plastic + pu leather + velvet    |
| Dimension       | customize                        |
| Color           | Customized                       |
| MOQ             | 500pcs                           |
| Logo            | It can be printed as your design |
| Sample          | Available                        |
| OEM / ODM       | To offer                         |
| Place of origin | Guangdong, China (mainland)      |