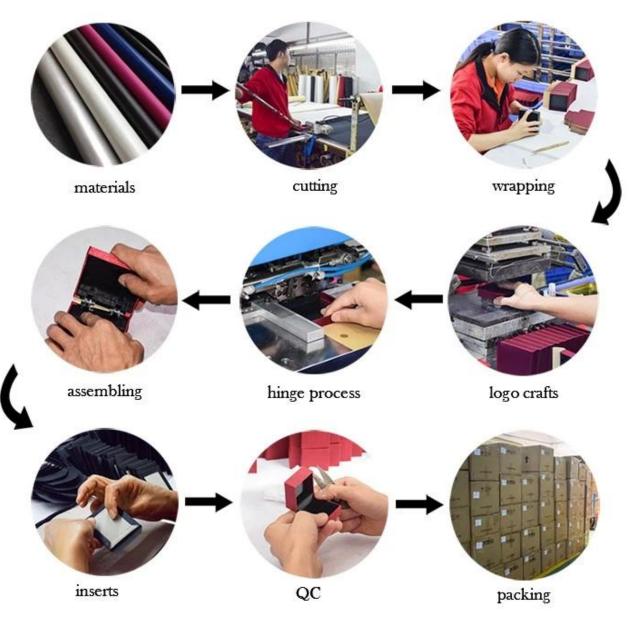

stic + pu leather + velvet    |
| Dimension       | customize                        |
| Color           | Customized                       |
| MOQ             | 500pcs                           |
| Logo            | It can be printed as your design |
| Sample          | Available                        |
| OEM / ODM       | To offer                         |
| Place of origin | Guangdong, China (mainland)      |

**Product details:** 





# YADAO



# YADAO



### Other products that may interest you:





Environment:



×

Our exhibition []

## 2019 Hongkong international jewellery show



# 2018 Hongkong international jewellery show



# 2017 Hongkong international jewellery show



Visiting customer:



Productive process:

### **Production Process**



# **Box production process**



### Packaging and delivery





Bubble wrapped



Carton with foam Inside

### Shipment:











### certificate:





**Cooperation partners:** 









CARLA AMORIM



MONAVI









帝川门



OUXIS

KOMFROM

### FAQ

#### Q1. What is your product range?

- 1. Jewelry display --- Earrings / necklace / pendant / bracelet / bracelet / display stand
- 2. Trays for jewelry
- 3. Jewelry sets
- 4. jewelry box --- paper box / plastic box / wooden box / velvet box
- 5.Packaging --- Jewelry bags / Paper gift bags

#### Q2. Are you a direct manufacturer?

Yes. Since 2003 we have been specialized in jewelery and packaging displays for over 10 years.

#### Q3. Do you have items in stock to sell?

No. We customize. This means that all the details --- size, material, color, quantity, design, logo