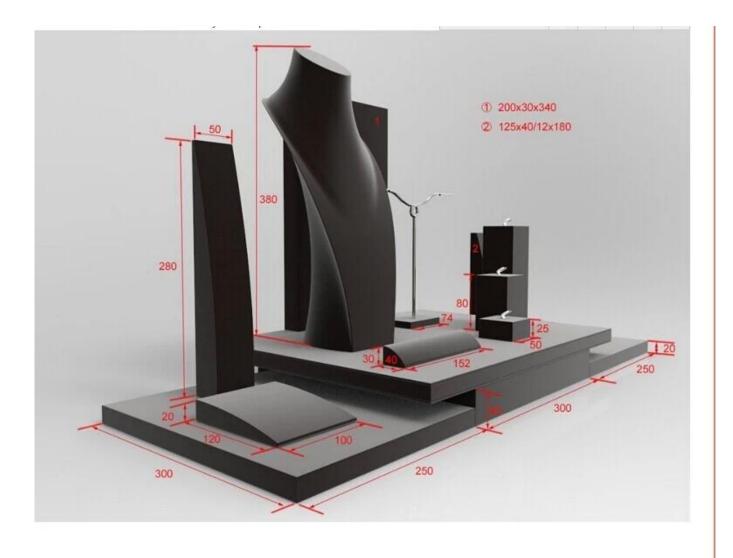

customized <u>jewelry display</u> furniture,display for jewelry, luxury high light gloosy lacquer finish jewelry display stand/case/cabinet/kiosk

### Reference picture