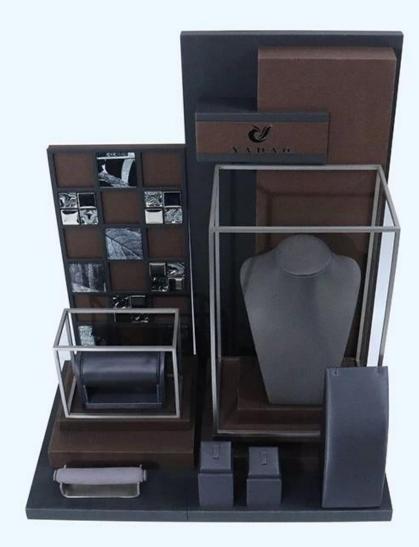

## customize wooden window jewelry display set jewelry store counter jewelry display props display rings earrings pendant bangle

## Product description:

| product name    | jewelry display set              |
|-----------------|----------------------------------|
| Material        | MDF + paper + pu leather         |
| To measure      | Personalized                     |
| Color           | Personalized                     |
| Моq             | 20sets                           |
| Logo            | It can be printed as your design |
| Sample          | Available                        |
| OEM / ODM       | Offering                         |
| Place of origin | Guangdong, China (continent)     |

Product details: