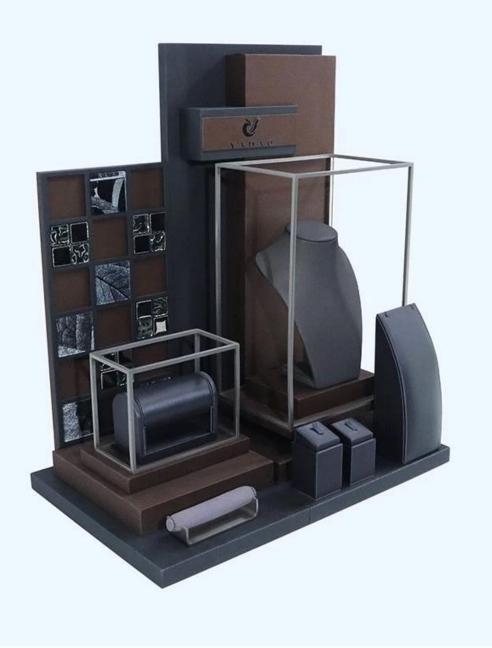

## customize wooden window jewelry display set jewelry store counter jewelry display props display rings earrings pendant bangle

## Product description:

| product name    | jewelry display set              |
|-----------------|----------------------------------|
| Material        | MDF + paper + pu leather         |
| To measure      | Personalized                     |
| Color           | Personalized                     |
| Моq             | 20sets                           |
| Logo            | It can be printed as your design |
| Sample          | Available                        |
| OEM / ODM       | Offering                         |
| Place of origin | Guangdong, China (continent)     |

Product details: