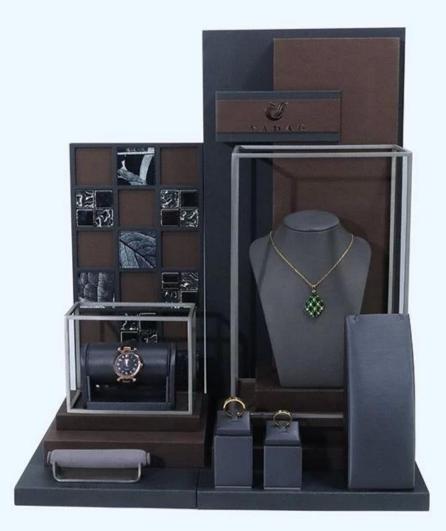

## customize wooden window jewelry display set jewelry store counter jewelry display props display rings earrings pendant bangle

## Product description:

| product name    | jewelry display set              |
|-----------------|----------------------------------|
| Material        | MDF + paper + pu leather         |
| To measure      | Personalized                     |
| Color           | Personalized                     |
| Моq             | 20sets                           |
| Logo            | It can be printed as your design |
| Sample          | Available                        |
| OEM / ODM       | Offering                         |
| Place of origin | Guangdong, China (continent)     |

Product details: