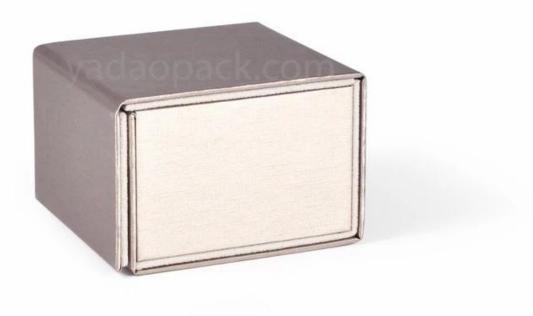

# customize wooden ring box flap magnet closure wooden jewelry packaging box pendant box gift box

## Product discription:

| Product name    | flap wooden box                      |
|-----------------|--------------------------------------|
| Material        | wood + velvet + pu paper + cardboard |
| Size            | Customized                           |
| Color           | Customized                           |
| MOQ             | 1000 pcs                             |
| Logo            | It can be printed as your design     |
| Sample          | Available                            |
| OEM / ODM       | Offer                                |
| Place of origin | Guangdong, China (mainland)          |

#### Product details:







## Other products that may interest you:





Environment:



×

Our exhibition []

# 2019 Hongkong international jewellery show



# 2018 Hongkong international jewellery show



# 2017 Hongkong international jewellery show



Visiting customer:



Productive process:

## **Production Process**



# **Box production process**



## Packaging and delivery []





Bubble wrapped



Carton with foam Inside

### Shipment:











#### certificate:





**Cooperation partners:** 































#### FAQ

#### Q1. What is your product range?

- 1. Jewelry display --- Earrings / necklace / pendant / bracelet / bracelet / display stand
- 2. Trays for jewelry
- 3. Jewelry set
- 4. jewelry box --- paper box / plastic box / wooden box / velvet box
- 5.Packaging --- Jewelry bag