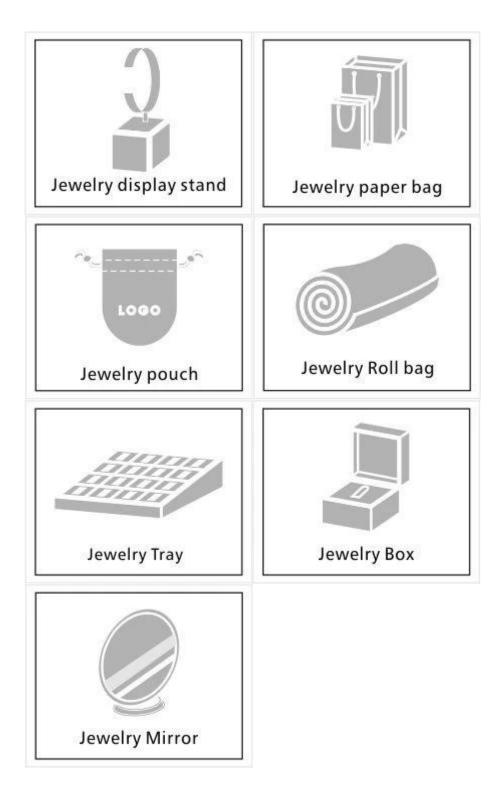

#### Q1. What is your product range?

- 1. Jewelry display --- Earrings / necklace / pendant / bracelet / bracelet / display stand
- 2. Trays for jewelry
- 3. Jewelry set
- 4. jewelry box --- paper box / plastic box / wooden box / velvet box
- 5.Packaging --- Jewelry bags / Paper gift bags