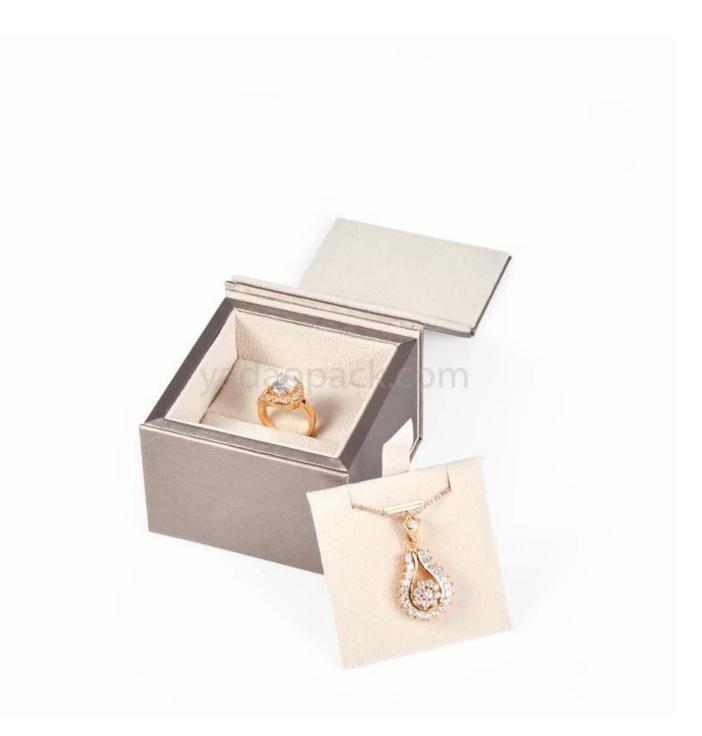

# customize wooden ring box flap magnet closure wooden jewelry packaging box pendant box gift box

## Product discription:

| Product name    | flap wooden box                      |
|-----------------|--------------------------------------|
| Material        | wood + velvet + pu paper + cardboard |
| Size            | Customized                           |
| Color           | Customized                           |
| MOQ             | 1000 pcs                             |
| Logo            | It can be printed as your design     |
| Sample          | Available                            |
| OEM / ODM       | Offer                                |
| Place of origin | Guangdong, China (mainland)          |

#### Product details:







## Other products that may interest you:





Environment:



×

Our exhibition []

# 2019 Hongkong international jewellery show



# 2018 Hongkong international jewellery show



# 2017 Hongkong international jewellery show



Visiting customer:



Productive process:

## **Production Process**



# **Box production process**



## Packaging and delivery []





Bubble wrapped



Carton with foam Inside

### Shipment:











#### certificate:





**Cooperation partners:** 































#### FAQ

#### Q1. What is your product range?

- 1. Jewelry display --- Earrings / necklace / pendant / bracelet / bracelet / display stand
- 2. Trays for jewelry
- 3. Jewelry set
- 4. jewelry box --- paper box / plastic box / wooden box / velvet box
- 5.Packaging --- Jewelry bags