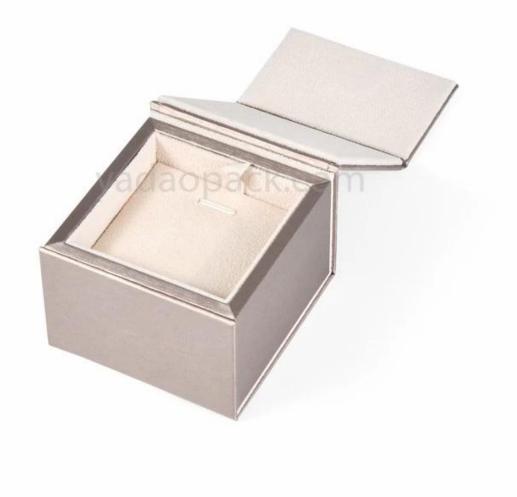

# customize wooden ring box flap magnet closure wooden jewelry packaging box pendant box gift box

## Product discription:

| Product name    | flap wooden box                      |
|-----------------|--------------------------------------|
| Material        | wood + velvet + pu paper + cardboard |
| Size            | Customized                           |
| Color           | Customized                           |
| MOQ             | 1000 pcs                             |
| Logo            | It can be printed as your design     |
| Sample          | Available                            |
| OEM / ODM       | Offer                                |
| Place of origin | Guangdong, China (mainland)          |

#### Product details:







## Other products that may interest you:





Environment:



×

Our exhibition []

# 2019 Hongkong international jewellery show



# 2018 Hongkong international jewellery show



# 2017 Hongkong international jewellery show



Visiting customer:



Productive process:

## **Production Process**



# **Box production process**



## Packaging and delivery []





Bubble wrapped



Carton with foam Inside

### Shipment:











#### certificate:





**Cooperation partners:** 































#### FAQ

#### Q1. What is your product range?

- 1. Jewelry display --- Earrings / necklace / pendant / bracelet / bracelet / display stand
- 2. Trays for jewelry
- 3. Jewelry set
- 4. jewelry box --- paper box / plastic box / wooden box / velvet box
- 5.Packaging --- Jewelry b