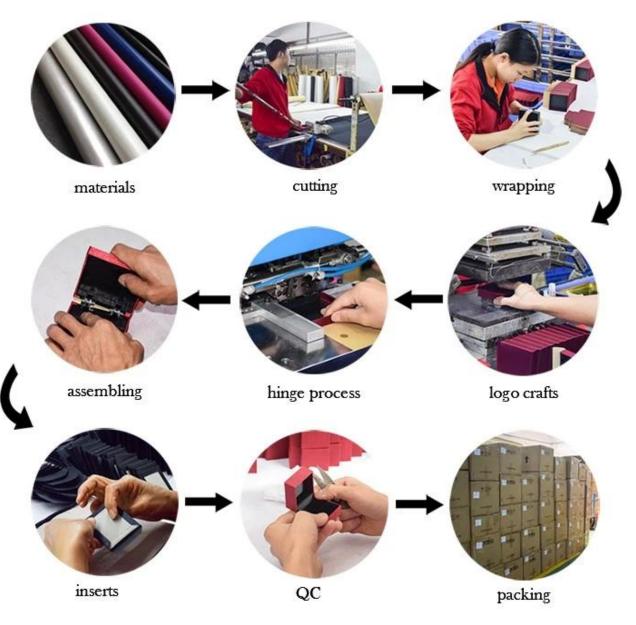

t + pu paper + cardboard |
| Size            | Customized                           |
| Color           | Customized                           |
| MOQ             | 1000 pcs                             |
| Logo            | It can be printed as your design     |
| Sample          | Available                            |
| OEM / ODM       | Offer                                |
| Place of origin | Guangdong, China (mainland)          |

#### Product details:







## Other products that may interest you:





Environment:



×

Our exhibition []

# 2019 Hongkong international jewellery show



# 2018 Hongkong international jewellery show



# 2017 Hongkong international jewellery show



Visiting customer:



Productive process:

## **Production Process**



# **Box production process**



## Packaging and delivery []





Bubble wrapped



Carton with foam Inside

### Shipment:











#### certificate:





**Cooperation partners:** 































#### FAQ

#### Q1. What is your product range?

- 1. Jewelry display --- Earrings / necklace / pendant / bracelet / bracelet / display stand
- 2. Trays for jewelry
- 3. Jewelry set
- 4. jewelry box --- paper box / plastic box / wooden box / velvet box
- 5.Packaging --- Jewelry bags / Paper gift bags

#### Q2. Are you a direct manufacturer?

Yes. Since 2003 we have been specializing in jewelery and packaging displays for over 10 years.

#### Q3. Do you have items in stock to sell?

No. We customize. This means that all the details --- size, material, color, quantity, design, logo --- will be finished followin