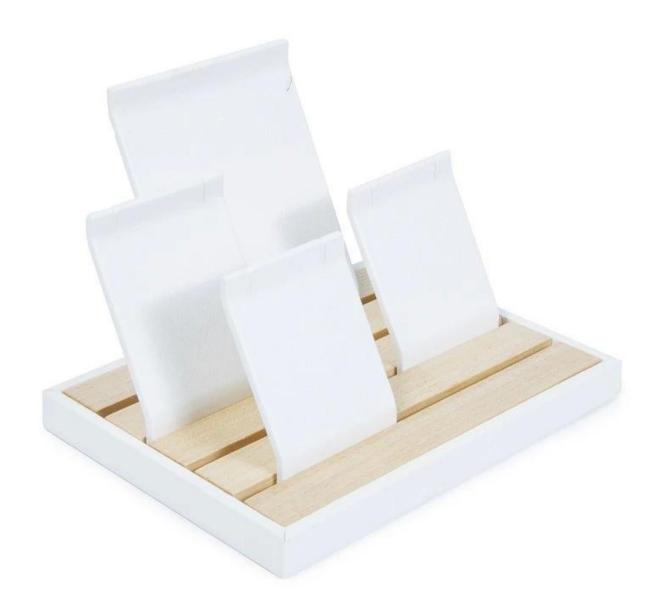

# customize wooden jewelry display stand jewelry store window display jewelry holder rings earrings pendant necklace props

## Product description:

| product name    | jewelry display set              |
|-----------------|----------------------------------|
| Material        | solid wood + pu leather          |
| To measure      | Personalized                     |
| Color           | Personalized                     |
| Moq             | 20sets                           |
| Logo            | It can be printed as your design |
| Sample          | Available                        |
| OEM / ODM       | Offering                         |
| Place of origin | Guangdong, China (continent)     |

### **Product details:**







## Other Products That May Interest You:







**Environment**:



Our Exhibition []

2019 Hongkong international jewellery show



## 2018 Hongkong international jewellery show



## 2017 Hongkong international jewellery show



Visiting customer:



## **Productive Process:**

## **Production Process**



# Box production process



Packaging and Delivery [





## **Shipment:**













### certificate:





**Cooperation Partners:** 































#### Faq

#### Q1. What is your product range?

- 1. Jewelry Display --- Earrings / Necklace / Pendant / Bracolet / Bracolet / Display Stand
- 2. Trays for Jewelry
- 3. Jewelry Set
- 4. Jewelry Box --- Paper Box / Plastic Box / Wooden Box / Velvet Box
- 5.packaging --- Jewelry Bags / Paper Gift Bags

#### Q2. Are you a