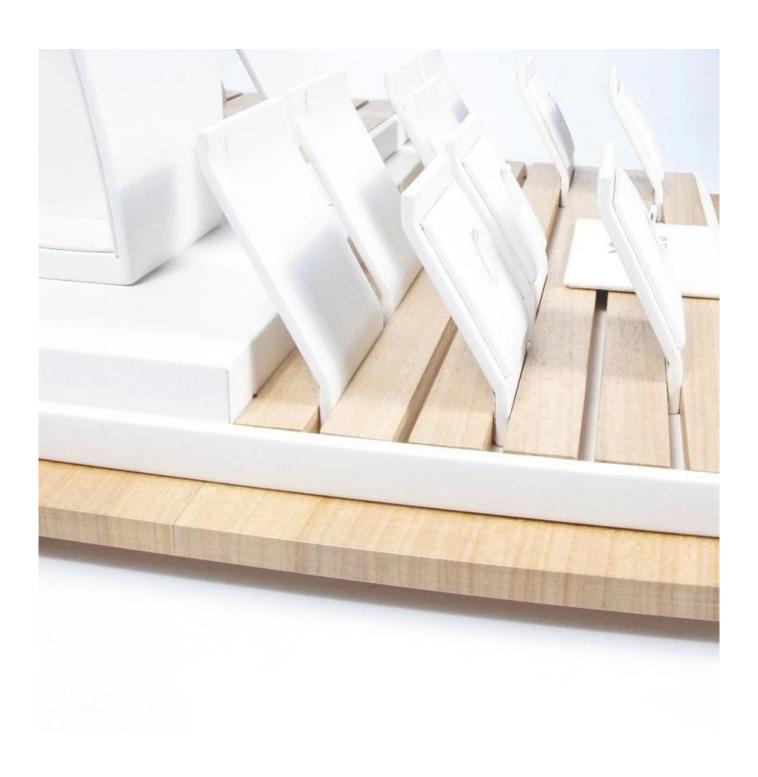

# customize wooden jewelry display stand jewelry store window display jewelry holder rings earrings pendant necklace props

## Product description:

| product name    | jewelry display set              |
|-----------------|----------------------------------|
| Material        | solid wood + pu leather          |
| To measure      | Personalized                     |
| Color           | Personalized                     |
| Moq             | 20sets                           |
| Logo            | It can be printed as your design |
| Sample          | Available                        |
| OEM / ODM       | Offering                         |
| Place of origin | Guangdong, China (continent)     |

### **Product details:**







## Other Products That May Interest You:







**Environment**:



Our Exhibition []

2019 Hongkong international jewellery show



## 2018 Hongkong international jewellery show



## 2017 Hongkong international jewellery show



Visiting customer:



## **Productive Process:**

## **Production Process**



# Box production process



Packaging and Delivery [





## **Shipment:**













### certificate:





**Cooperation Partners:** 































#### Faq

#### Q1. What is your product range?

- 1. Jewelry Display --- Earrings / Necklace / Pendant / Bracolet / Bracolet / Display Stand
- 2. Trays for Jewelry
- 3. Jewelry Set
- 4. Jewelry Box --- Paper Box / Plastic Box / Wooden Box / Velvet Box
- 5.packaging --- Jewelry Bags / Paper Gift Bags

#### Q2. Are y