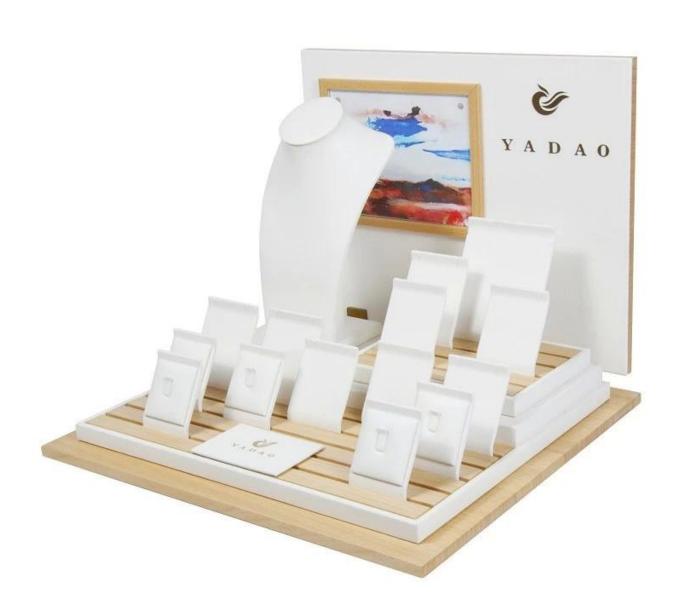

## Product description:

| product name    | jewelry display set              |
|-----------------|----------------------------------|
| Material        | solid wood + pu leather          |
| To measure      | Personalized                     |
| Color           | Personalized                     |
| Moq             | 20sets                           |
| Logo            | It can be printed as your design |
| Sample          | Available                        |
| OEM / ODM       | Offering                         |
| Place of origin | Guangdong, China (continent)     |

### **Product details:**