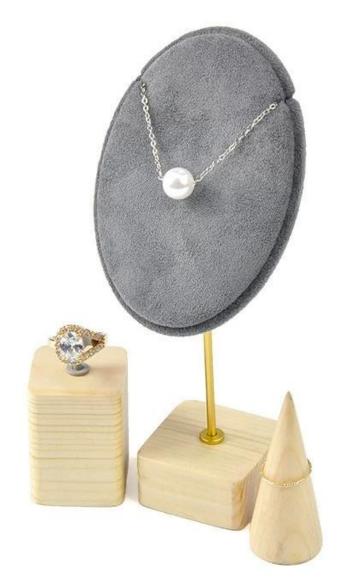

# customize wooden jewelry display set window counter jewelry display props supplier

## Product description:

| product name    | jewelry display set              |
|-----------------|----------------------------------|
| Material        | solid wood + microfiber + metal  |
| To measure      | Personalized                     |
| Color           | Personalized                     |
| Moq             | 20sets                           |
| Logo            | It can be printed as your design |
| Sample          | Available                        |
| OEM / ODM       | Offering                         |
| Place of origin | Guangdong, China (continent)     |

## **Product details:**





















## Other Products That May Interest You:







**Environment**:



Our Exhibition []

2019 Hongkong international jewellery show



# 2018 Hongkong international jewellery show



## 2017 Hongkong international jewellery show



Visiting customer:



## **Productive Process:**

## **Production Process**



# Box production process



Packaging and Delivery [





## **Shipment:**













### certificate:





**Cooperation Partners:** 































#### Faq

#### Q1. What is your product range?

- 1. Jewelry Display --- Earrings / Necklace / Pendant / Bracolet / Bracolet / Display Stand
- 2. Trays for Jewelry
- 3. Jewelry Set
- 4. Jewelry Box --- Paper Box / Plastic Box / Wooden Box / Velvet Box
- 5.packaging --- Jewelry Bags / Paper Gift Bags

#### Q2