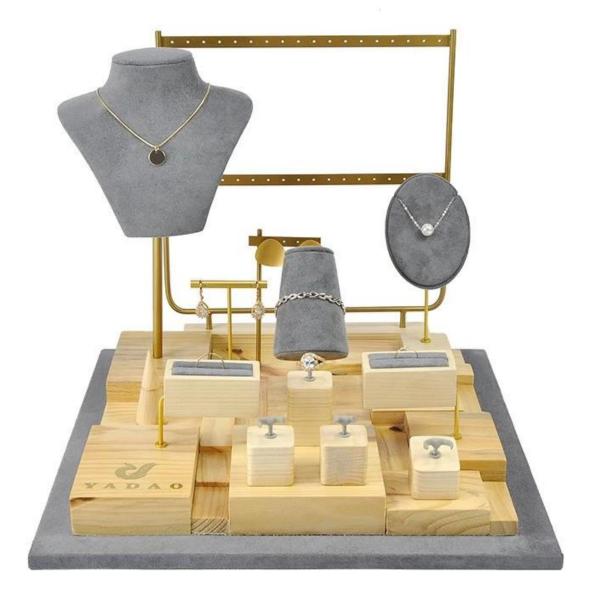

## Product description:

| product name    | jewelry display set              |
|-----------------|----------------------------------|
| Material        | solid wood + microfiber + metal  |
| To measure      | Personalized                     |
| Color           | Personalized                     |
| Moq             | 20sets                           |
| Logo            | It can be printed as your design |
| Sample          | Available                        |
| OEM / ODM       | Offering                         |
| Place of origin | Guangdong, China (continent)     |

## **Product details:**