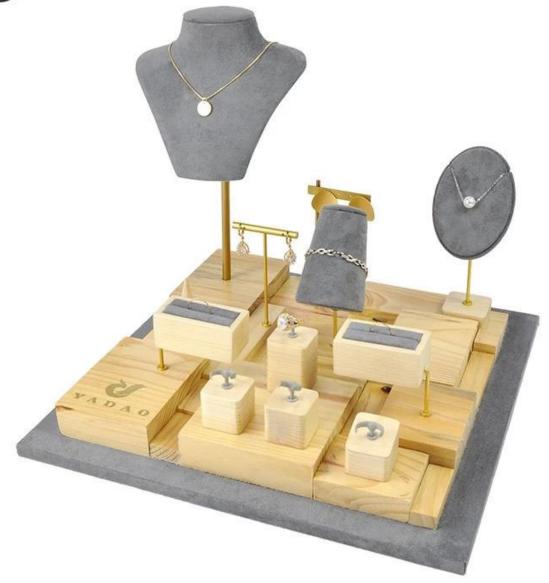

## Product description:

| product name    | jewelry display set              |
|-----------------|----------------------------------|
| Material        | solid wood + microfiber + metal  |
| To measure      | Personalized                     |
| Color           | Personalized                     |
| Moq             | 20sets                           |
| Logo            | It can be printed as your design |
| Sample          | Available                        |
| OEM / ODM       | Offering                         |
| Place of origin | Guangdong, China (continent)     |

## **Product details:**