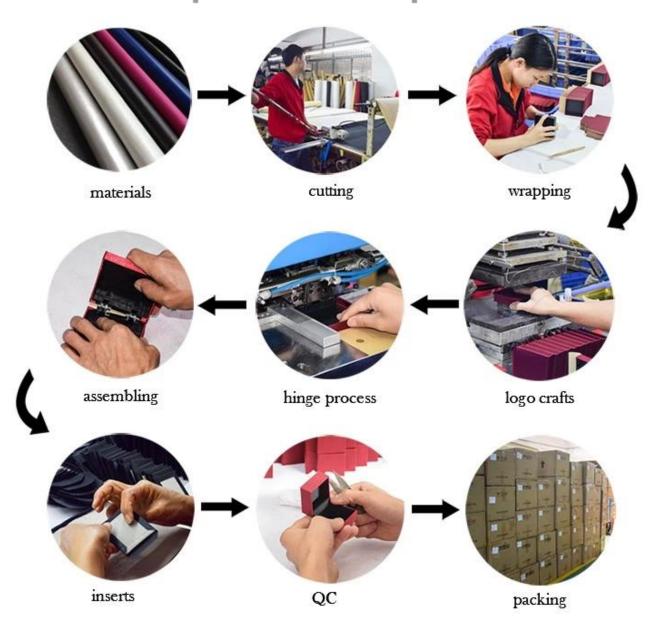

olid wood + microfiber + metal  |
| To measure      | Personalized                     |
| Color           | Personalized                     |
| Moq             | 20sets                           |
| Logo            | It can be printed as your design |
| Sample          | Available                        |
| OEM / ODM       | Offering                         |
| Place of origin | Guangdong, China (continent)     |

## **Product details:**





















## Other Products That May Interest You:







**Environment**:



Our Exhibition []

2019 Hongkong international jewellery show



# 2018 Hongkong international jewellery show



## 2017 Hongkong international jewellery show



Visiting customer:



## **Productive Process:**

## **Production Process**



# Box production process



Packaging and Delivery [





## **Shipment:**













### certificate:





**Cooperation Partners:** 































#### Faq

#### Q1. What is your product range?

- 1. Jewelry Display --- Earrings / Necklace / Pendant / Bracolet / Bracolet / Display Stand
- 2. Trays for Jewelry
- 3. Jewelry Set
- 4. Jewelry Box --- Paper Box / Plastic Box / Wooden Box / Velvet Box
- 5.packaging --- Jewelry Bags / Paper Gift Bags

#### Q2. Are you a Direct Manufacturer?

Yes. Since 2003 We have Been Specialization in Jeweleg and Packaging Displays For Over 10 Years.

#### Q3. Do you have items in Stock to Sell?

No. We Customize. This means that all the details --- size, material, color, quantity, design, logo --- will be finished following your ideas.

#### Q4. Do you inspect the