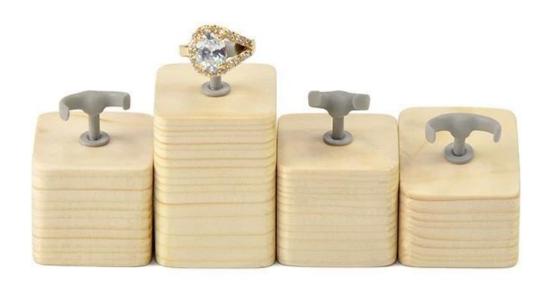

# customize wooden jewelry display set window counter jewelry display props supplier

## Product description:

| product name    | jewelry display set              |
|-----------------|----------------------------------|
| Material        | solid wood + microfiber + metal  |
| To measure      | Personalized                     |
| Color           | Personalized                     |
| Moq             | 20sets                           |
| Logo            | It can be printed as your design |
| Sample          | Available                        |
| OEM / ODM       | Offering                         |
| Place of origin | Guangdong, China (continent)     |

## **Product details:**





















## Other Products That May Interest You:







**Environment**:



Our Exhibition []

2019 Hongkong international jewellery show



# 2018 Hongkong international jewellery show



## 2017 Hongkong international jewellery show



Visiting customer:



## **Productive Process:**

## **Production Process**



# Box production process



Packaging and Delivery [





## **Shipment:**













### certificate:





**Cooperation Partners:** 































#### Faq

#### Q1. What is your product range?

- 1. Jewelry Display --- Earrings / Necklace / Pendant / Bracolet / Bracolet / Display Stand
- 2. Trays for Jewelry
- 3. Jewelry Set
- 4. Jewelry Box --- Paper Box / Plastic Box / Wooden Box / Velvet Box
- 5.packaging --- Jewelry Bags / Paper Gift Bags

#### Q2. Are yo