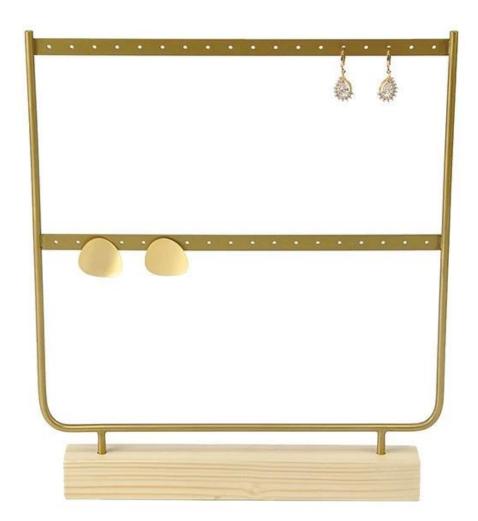

## Product description:

| product name    | jewelry display set              |
|-----------------|----------------------------------|
| Material        | solid wood + microfiber + metal  |
| To measure      | Personalized                     |
| Color           | Personalized                     |
| Moq             | 20sets                           |
| Logo            | It can be printed as your design |
| Sample          | Available                        |
| OEM / ODM       | Offering                         |
| Place of origin | Guangdong, China (continent)     |

## **Product details:**