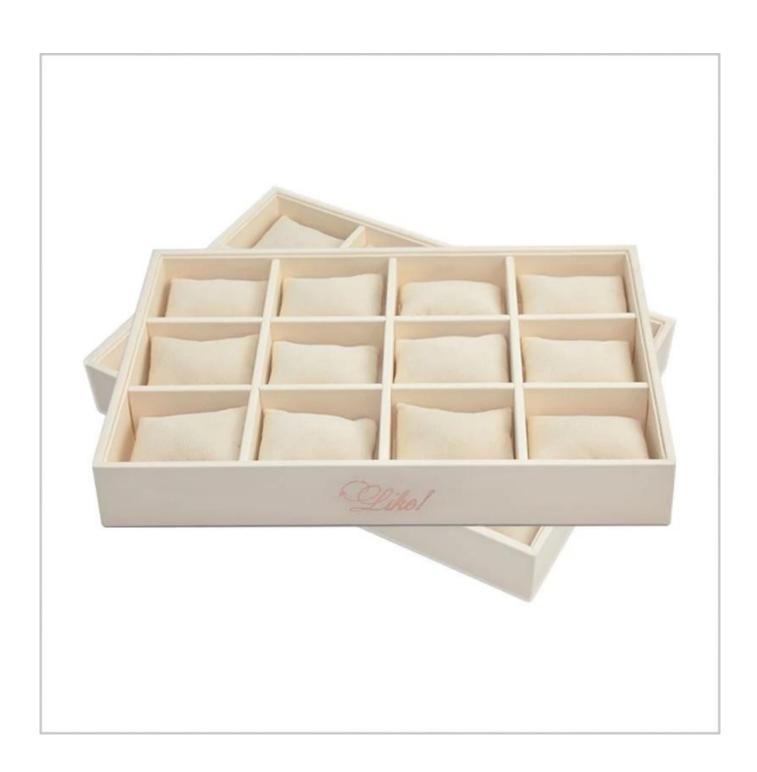

customize wooden display tray 4\*3 blogs pillow display tray for bangle/bracelet/watch display