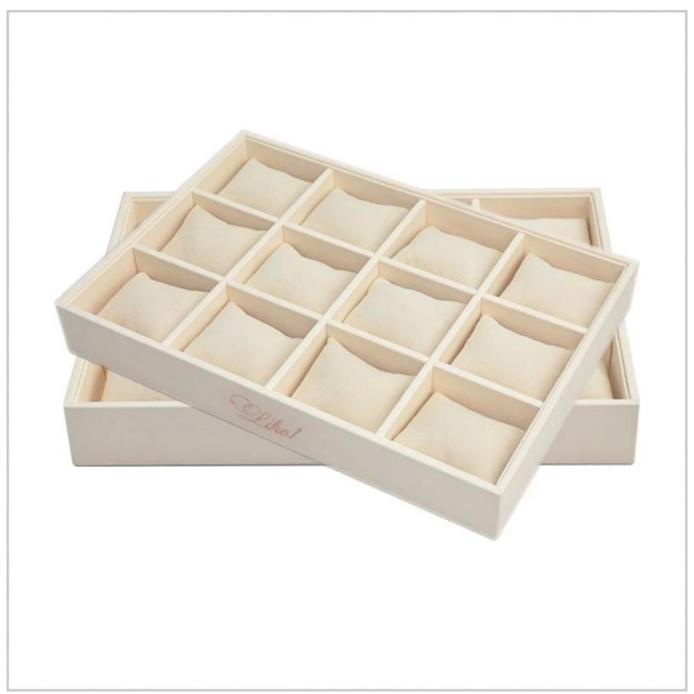

customize wooden display tray 4\*3 blogs pillow display tray for bangle/bracelet/watch display