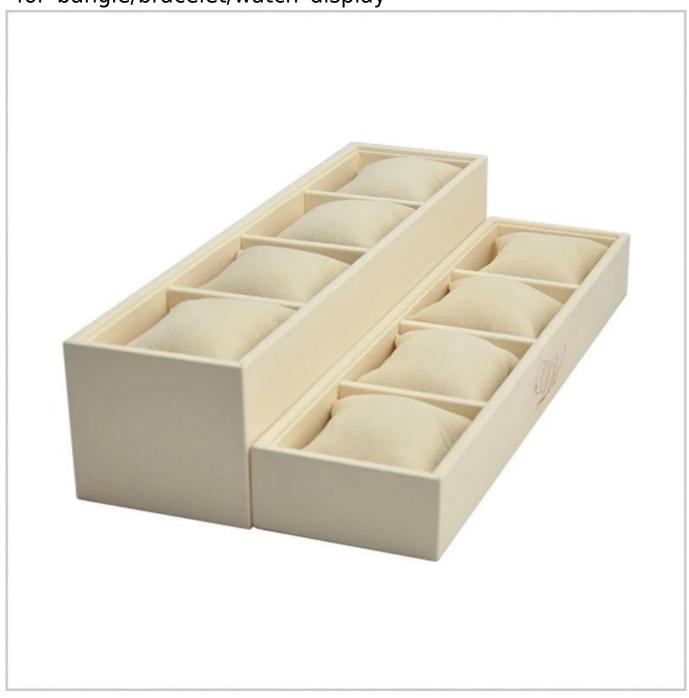

customize wooden display tray 4\*3 blogs pillow display tray for bangle/bracelet/watch display